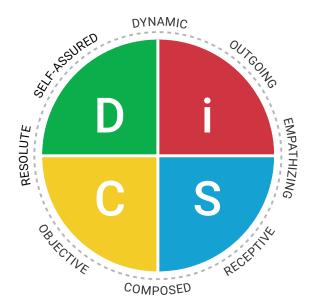

## The Everything DiSC Agile EQ Profile focuses on:

- Discovering your DiSC Style
- Understanding your EQ strengths
- Recognizing your EQ potential
- · Committing to customized strategies for building agility

## The Profile

The Everything DiSC Agile EQ Profile provides participants with valuable insights that help them explore the concept of emotional intelligence and take an agile approach to workplace interactions. In this personalized, 26-page profile, participants will discover their DiSC style, learn about the instinctive mindsets that shape their responses and interactions, recognize opportunities to stretch beyond what comes naturally to them, and gain actionable strategies to become more agile in their approach to social and emotional situations. The profile may be used on its own or with the companion facilitation; sold separately.