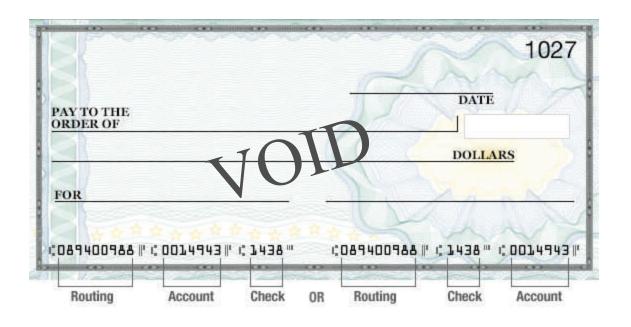

## **DIRECT DEPOSIT AUTHORIZATION FORM**

| Name on Account                                                                                                                                                                                                    | SSN or TIN                                                                                       |
|--------------------------------------------------------------------------------------------------------------------------------------------------------------------------------------------------------------------|--------------------------------------------------------------------------------------------------|
| In Care of, or Doing Business As (if applicable; needs to be the name the business uses):                                                                                                                          |                                                                                                  |
| Financial Institution                                                                                                                                                                                              |                                                                                                  |
| Routing Number A                                                                                                                                                                                                   | Account Number                                                                                   |
| Account Type: Checking Savings Vend                                                                                                                                                                                | Current Landlords Only                                                                           |
|                                                                                                                                                                                                                    | Current Landlords Only                                                                           |
| If you are a current participating landlord, you can find your vendor nun payment cycles for your direct deposit to take effect. You will continu                                                                  |                                                                                                  |
|                                                                                                                                                                                                                    |                                                                                                  |
| PLEASE PROVIDE AN ORIGINAL VOIDED CHECK, A                                                                                                                                                                         | ·                                                                                                |
| AND A COPY OF YOUR SOCIAL SECURITY CARD, <b>OR</b> EIN ASSIGNMENT LETTER (if renting property under a business name)                                                                                               |                                                                                                  |
| NO OTHER FORM OF DOCUMENTATION WILL BE ACCEPTED                                                                                                                                                                    |                                                                                                  |
|                                                                                                                                                                                                                    |                                                                                                  |
|                                                                                                                                                                                                                    |                                                                                                  |
|                                                                                                                                                                                                                    |                                                                                                  |
|                                                                                                                                                                                                                    |                                                                                                  |
| Authorization:                                                                                                                                                                                                     |                                                                                                  |
| I haraby authorize the Housing Authority of the Pirmin                                                                                                                                                             | gham District (HARD) and the financial institution                                               |
| I hereby authorize the Housing Authority of the Birmingham District (HABD) and the financial institution above to make direct deposits to my account. This authorization will remain in effect until I have signed |                                                                                                  |
| a new authorization or upon termination of my participation in the HABD Section 8 Program. If I change                                                                                                             |                                                                                                  |
| or terminate this account without notifying HABD in writing I understand my payments may be delayed.                                                                                                               |                                                                                                  |
|                                                                                                                                                                                                                    |                                                                                                  |
|                                                                                                                                                                                                                    |                                                                                                  |
| Signature                                                                                                                                                                                                          | Date                                                                                             |
| Signature                                                                                                                                                                                                          | Sate                                                                                             |
| Printed Name                                                                                                                                                                                                       | Telephone Number (including area code)                                                           |
|                                                                                                                                                                                                                    | Telephone number (moduling and code)                                                             |
| Email Address (MANDATORY)                                                                                                                                                                                          |                                                                                                  |
|                                                                                                                                                                                                                    |                                                                                                  |
| Submit this completed form and required documents to:                                                                                                                                                              | Send inquiries to:                                                                               |
| •                                                                                                                                                                                                                  | Fax: (205) 521-7464 or Email: bkimble@habd.net or                                                |
| Housing Authority of the Birmingham District                                                                                                                                                                       | skeye@habd.net                                                                                   |
| McCoy Building<br>1301 – 25 <sup>th</sup> Avenue North                                                                                                                                                             | Places DO NOT for direct demant description                                                      |
| Birmingham, AL 35204                                                                                                                                                                                               | Please DO NOT fax direct deposit documents!  Only mail, hand delivery or email documents will be |
| Attn: Brenda Kimble or Shundria Keye                                                                                                                                                                               | accepted!                                                                                        |