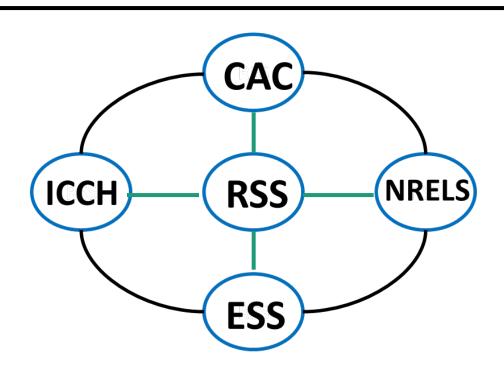

## Overview: ICCH Program

There are five (5) Love Won Society International (LWSI) Action Plans:

- Revenue Sharing Solution (RSS)
  - This application is at the core and makes all plans work!
- Community Assistance Centers (CAC);
  - Identify gaps within community; create projects;
- National Real Estate Listing Service (NRELS);
  - Homeownership & Refinance Existing Mortgage
- Economic Stabilization System (ESS);
  - Business stability and continuity
- International Commodity Clearing House (ICCH)
  - Stabilizes Prices & Profitability for Food Commodities & Goods Manufacturers