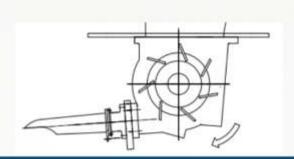

Neptune's NC-intensive Mixers (Counter Current) are state of the art and most advanced Mixing Technology used in Dry Mix Mortar & Wall

Neptune NC-Intensive Mixers are Counter Current Technology, Agitator and Pan both rotating in Counter direction helps in rapid, homogeneous and consistence mixing and It helps in minimizing quantity of additives used in formulation.