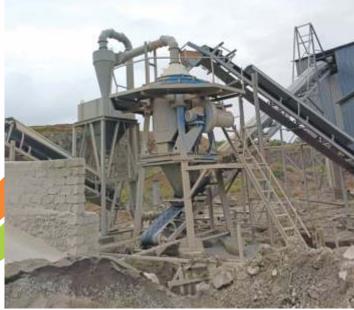

## My Sand Diaries : Premium Plaster Sand Manufacturing Technology

Amol Sinha, General Manager – Product, from Terex India Private Limited writes about the process of making Premium Plaster Sand from Terex which enables convert 700 mm boulders to plaster sand pertaining to IS 1542 and with zero deleterious materials at an optimal cost.

#### **MAKING OF PREMIUM PLASTER SAND**

#### STEP TWO: PRIMARY STAGE CRUSHING

The Terex Skid Frame Mounted Jaw Crusher JW42 can easily accept 650-700 mm boulders and convert them to a -120 to 130 mm size product using a 110 KW motor. This machine will also split the large amount of mud and clay which comes with the run of mines and is harmful for the plaster sand.