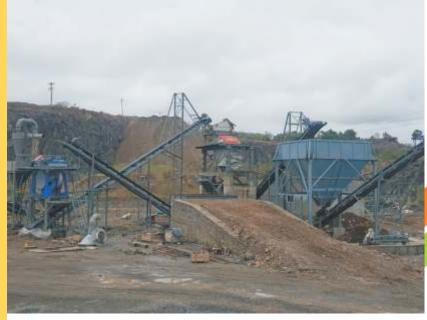

## My Sand Diaries : Premium Plaster Sand Manufacturing Technology

Amol Sinha, General Manager – Product, from Terex India Private Limited writes about the process of making Premium Plaster Sand from Terex which enables convert 700 mm boulders to plaster sand pertaining to IS 1542 and with zero deleterious materials at an optimal cost.

#### **MAKING OF PREMIUM PLASTER SAND**

#### STEP ONE: RAW MATERIAL & RESOURCES REQUIRED.

The quarry produces 650-700 mm top size of boulders in a normal blasting pattern. This is the raw material required for our plant. Power requirement of the plant is minimal as it uses low friction drive systems and high reduction ratio. Water will be an important resource & it will be certainly needed to clean the sand and make if free from slit, clay and other deleterious materials. Water can be recycled easily upto 95% using Thickeners. Everyday Terex plant can produce over 400 Metric Tons of Premium plaster sand.

#### STEP TWO: PRIMARY STAGE CRUSHING

The Terex Skid Frame Mounted Jaw Crusher JW42 can easily accept 650-700 mm boulders and convert them to a -120 to 130 mm size product using a 110 KW motor. This machine will also split the large amount of mud and clay which comes with the run of mines and is harmful for the plaster sand.