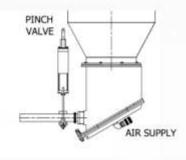

# Fully Automatic

VALVE TYPE BAG PACKING SOLUTION

- Specialist in Powdered Materials
- Weight Range 20 kg to 60 kg

## **Key Features**

- **Ultrasonic Valve** Sealing
- De-dusting Arrangement
- **Fully Automatic Bag Placer**

## **Diverse Range of Models**

Impeller Packer

Screw Packer

Air Packer