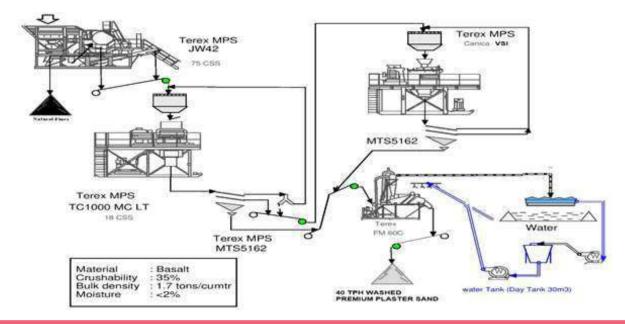

## My Sand Diaries : Premium Plaster Sand Manufacturing Technology

Amol Sinha, General Manager – Product, from Terex India Private Limited writes about the process of making Premium Plaster Sand from Terex which enables convert 700 mm boulders to plaster sand pertaining to IS 1542 and with zero deleterious materials at an optimal cost.

#### **MAKING OF PREMIUM PLASTER SAND**

#### STEP ONE: RAW MATERIAL & RESOURCES REQUIRED.

The quarry produces 650-700 mm top size of boulders in a normal blasting pattern. This is the raw material required for our plant. Power requirement of the plant is minimal as it uses low friction drive systems and high reduction ratio. Water will be an important resource & it will be certainly needed to clean the sand and make if free from slit, clay and other deleterious materials. Water can be recycled easily upto 95% using Thickeners. Everyday Terex plant can produce over 400 Metric Tons of Premium plaster sand.

#### STEP TWO: PRIMARY STAGE CRUSHING

The Terex Skid Frame Mounted Jaw Crusher JW42 can easily accept 650-700 mm boulders and convert them to a -120 to 130 mm size product using a 110 KW motor. This machine will also split the large amount of mud and clay which comes with the run of mines and is harmful for the plaster sand.