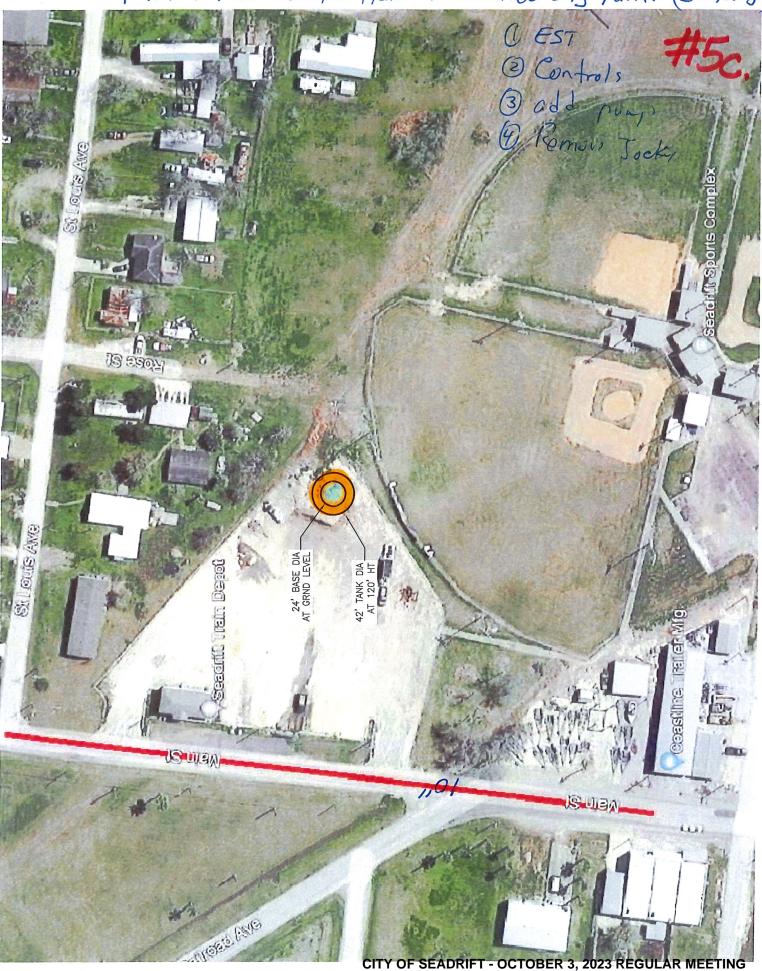

#### 5c. GLO-CDBG MIT MOD 22-061-007-D163 WATER TOWER PROJECT

David Sheblak with Lynn Engineering was in attendance to discuss the GLO CDBG-MIT MOD grant. David stated that the City plans to use the funds from the MIT-MOD grant to construct a water tower, construct a water line to connect to the City's distribution system, and install one new booster pump at the Waterplant. The City currently is proposing to construct the water tower in the parking lot behind the Train Depot on 201 S. Main St.

**MOTION:** Alderperson Reese made the motion to approve the location of the water tower for the GLO-CDBG-MIT MOD 22-061-007-D163 to go forward with the application, but subject to future revision if necessary. Alderperson Gaines seconded the motion.

VOTE: Motion carried 4-0.

Copy of engineer plant showing possible location of Water Tower attached.