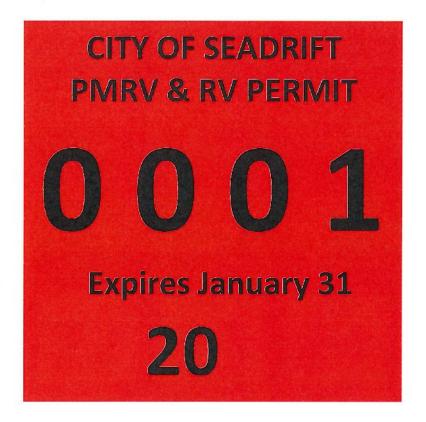

# SEADRIFT PMRV & RV Permits To be placed only on RV's placed within the City on Private Property Not required for RV Park Placement.

Stick-on: By peeling off backing UV Re

UV Resistant?

Background: ORANGE Numbers: Black Permit Size: approx: 4" x 4"

Serial Number: Numbered sequentially IE: begin with 0001 and end with 1000

Expiration Year: 2 digits: 20 with 3rd & 4th digit left blank so as to stick on the last digit:

Additionally the below bottom 1" square stickers with font to match the "20" on the large sticker: 250 each of 22, 23, 24 and 25 on rolls or sheets