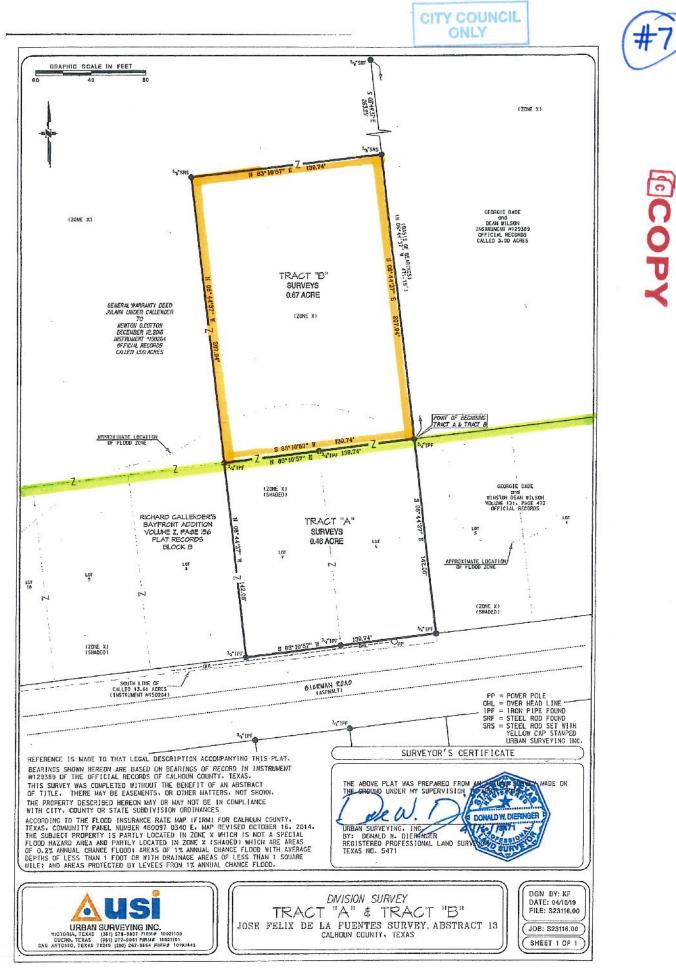

# PUBLIC HEARING TUESDAY AUGUST 2, 2022 AT 7:15PM

The City of Seadrift will be holding a Public Hearing at 7:15PM, Tuesday, August 2, 2022, for the purpose of gathering public input regarding a voluntary annexation for a 0.67 acre tract behind and contiguous to Lots 6 & 7 of the Callender Addition at 1604/1606 West Bay Avenue for the purposes of connecting to City Water & Sewer Services.

# CITY OF SEADRIFT NOTICE OF PUBLIC HEARING

The City of Seadrift will be holding a public hearing at 7:15PM Tuesday, August 2, 2022 in the City Council Chambers at 501 S. Main. The public hearing is for the purpose of gathering public input regarding the voluntary annexation of a property being 0.67 acre out of the Jose Felix De La Fuentes Survey A0013, Tract 4, requested by the owner H.W. Clark. The said property is located to the rear of and contiguous to the City Limits at Block B, Lots 6 and 7 of the Callender Addition at 1604/1605 West Bay Avenue.

# VOLUNTARY ANNEXATION

City Council held a Public Hearing for the purposes of gathering public input regarding a voluntary annexation request for a 0.67-acre tract behind and contiguous to Lots 6 & 7 of the Callender Addition at 1604/1606 West Bay Avenue for the purposes of connecting to City Water & Sewer Services.

# 7. ANNEXATION

**MOTION:** Alderperson Reese made the motion to formally annex a 0.67-acre property owned by HW Clark, contiguous to rear of Callender Addition Lots located at 1604/1606 W. Bay Avenue. Alderperson Brigham seconded the motion. **VOTE:** Motion carried 4-0.

# Copies of diagram showing property attached.