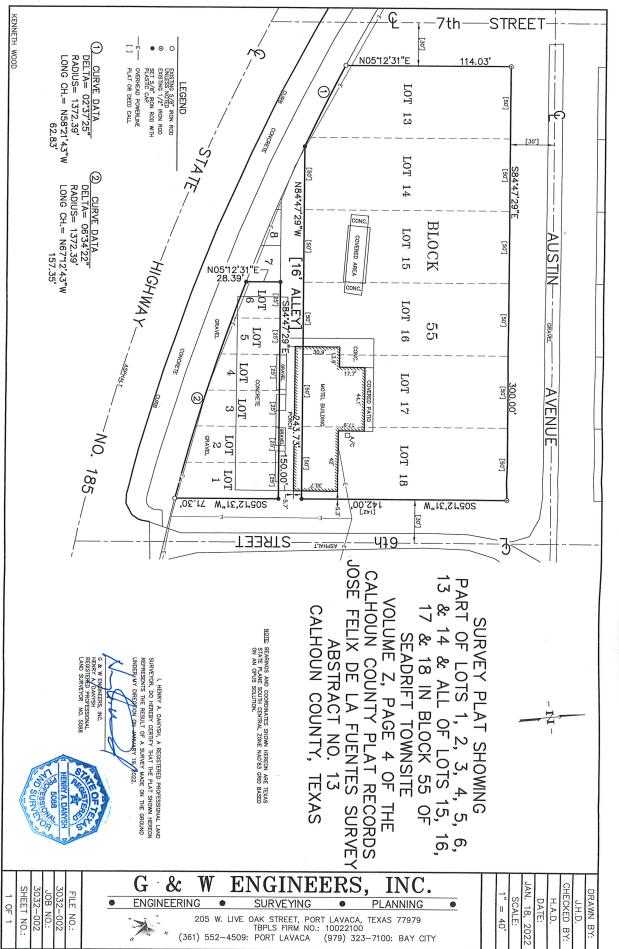

### **6. VACATE UTILITY EASEMENT REQUEST**

Property owners, Kenneth and Nila Wood, were in attendance to request a utility easement be abandoned. They requested abandonment of the alleyway between their lots 14-18 and 1-8 on Block 55.

MOTION: Alderperson Johnson made the motion to vacate a utility easement between lots 1-8 and 14-18 on Block 55. Alderperson Reese seconded the motion.

**VOTE:** Motion carried unanimously 5-0.

Copy of survey for Block 55 attached.