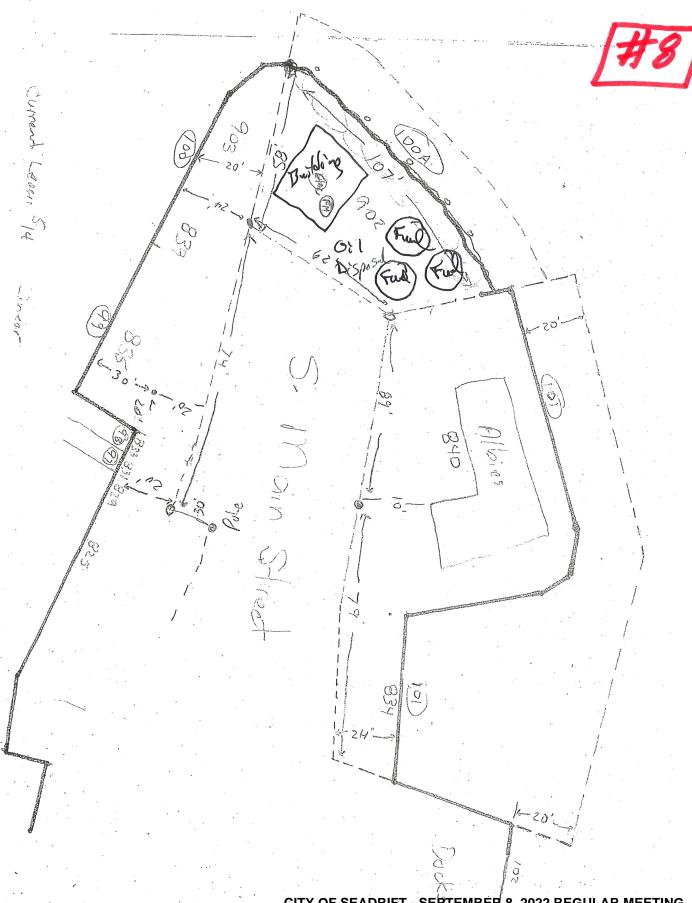

### 8. HARBOR LEASE

Randall Cain, with CRC Custom Services LLC, was in attendance to request the opportunity to lease Lot 100A in the current state it is. Randall stated that they are requesting this so that they can get engineered drawings and other required paperwork completed once the bulkhead is finished. Randall provided a preliminary drawing for Lot 100A.

MOTION: Alderperson Johnson made the motion to approve the request to lease area 100A in its current state, pending safety precautions, permanent markings of boundaries with a diagram, and appropriate agreement completed between City and Lessee. Alderperson Reese seconded the motion.

**VOTE:** Motion carried unanimously 5-0.

Copy of preliminary drawing of Lot 100A attached.