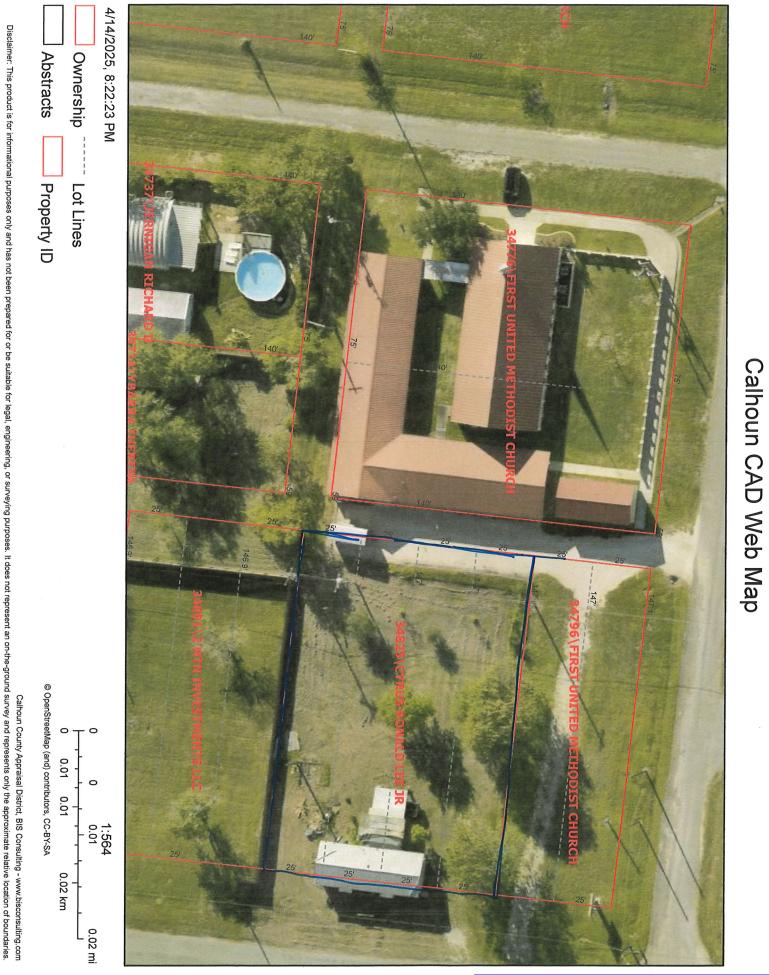

- 6. Request for Setback Variance Take any action regarding a request on a variance regarding setback requirements for 608 S. Main St. *(Chad Davidson)*
- 7. Vacate Block 189, Lots 7 through 12 Take any action on a petition to vacate a portion of Railroad behind 502 N. 5<sup>th</sup> St. (*Jacqueline McNary*)
- 8. Request for Payment Plan for City Utilities Take any action to approve or deny a request for a payment plan from a resident for City utilities. *(Tracey Johnson)*
- 9. Sealed Bids for Fig Street Take any action for the sale of a portion of the unimproved Fig Street between Highway 185 and the bayou. (*Tracey Johnson*)
- **10. TCEQ RESTORE 582-22-33342** Take any action to approve payment when funds are available for:
  - **a.** Pay Application #4 for \$44,100.
  - b. Pay Application #5 (FINAL) for \$24,450.50
- **11. GLO Citywide Drainage Project 22-085-070-D328** Take any action to approve payment when funds are available for:
  - **a.** Pay Application #12 for \$170,647.55
  - **b.** Pay Application #13 for \$368,585.75