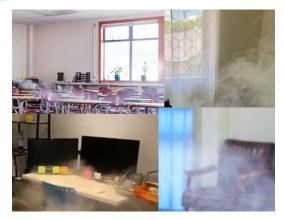

#### **Daily Disinfection Treatment Protocol**

- Locate SanusAer Generator in center of Space
   Elevate unit if possible
- Set timer for 1 to 2 hours maximum (at night or when business is closed)
  - Make sure generator is off a minimum of 3 4 hours before re-entry
  - Gives ozone time to convert to clean, breathable  $O_2$
- NO People, Pets, or Plants can be in treatment area while generator is running
  - Ozone is an irritant to breathe