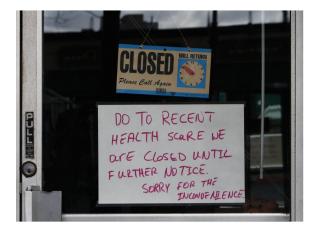

### **Businesses Struggle**

- Strategies needed to keep staff and customers safer
- Cleaning and disinfection become paramount
  - Surfaces sanitized nightly
  - Reduce spread of the virus
- Standard cleaning methods are obsolete

#### **Current Cleaning Methods Not Effective**