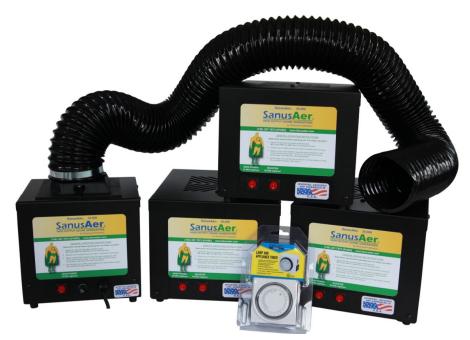

#### **Daily Disinfection Treatment Protocol**

- Locate SanusAer Generator in center of Space
   Elevate unit if possible
- Set timer for 1 to 2 hours maximum (at night or when business is closed)
  - Make sure generator is off a minimum of 3 4 hours before re-entry
  - Gives ozone time to convert to clean, breathable  $O_2$
- NO People, Pets, or Plants can be in treatment area while generator is running
  - Ozone is an irritant to breathe

#### THE BEST **Ozone Output OZONE GENERATOR** Vertical Operation Begins with the most innovative design **Unique Vertical Flow System** eliminates the need to elevate the generator during treatments SanusAer= 30,000 Intake Sanus Aer Intake Fan 1 Fan 2 Easy Carry Handle Removeable Cord & Fuse **Booster Power** Main Power 10,000 mg/hr 30,000 mg/hr

#### **SanusAer**<sub>®</sub> Redefines High Output Ozone Generators

Deodorize, Disinfect, and Destroy Pollutants for a Healthier, Odor-free Indoors

**FREE** 24-hour timer with every generator purchased!