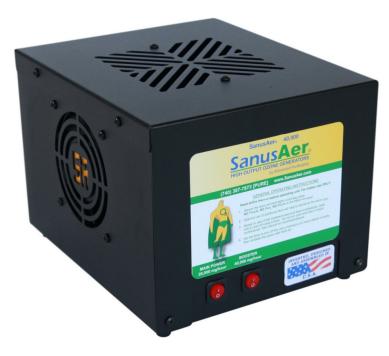

#### THE BEST **Ozone Output OZONE GENERATOR** Vertical Operation Begins with the most innovative design **Unique Vertical Flow System** eliminates the need to elevate the generator during treatments SanusAer= 30,000 Intake Sanus Aer Intake Fan 1 Fan 2 Easy Carry Handle Removeable Cord & Fuse **Booster Power** Main Power 10,000 mg/hr 30,000 mg/hr