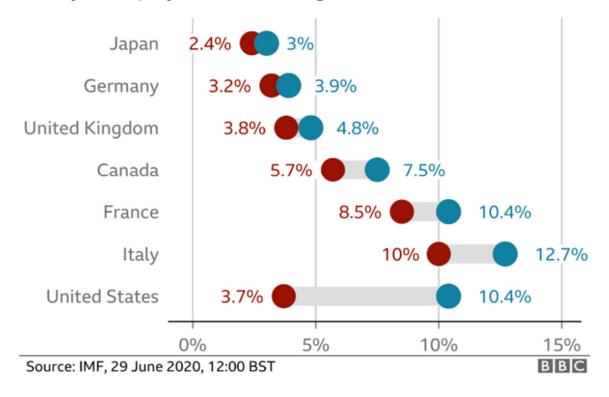

### Countries are on the Brink of Recession

Real GDP growth, Q1 2020

Source: International Monetary Fund

BBC