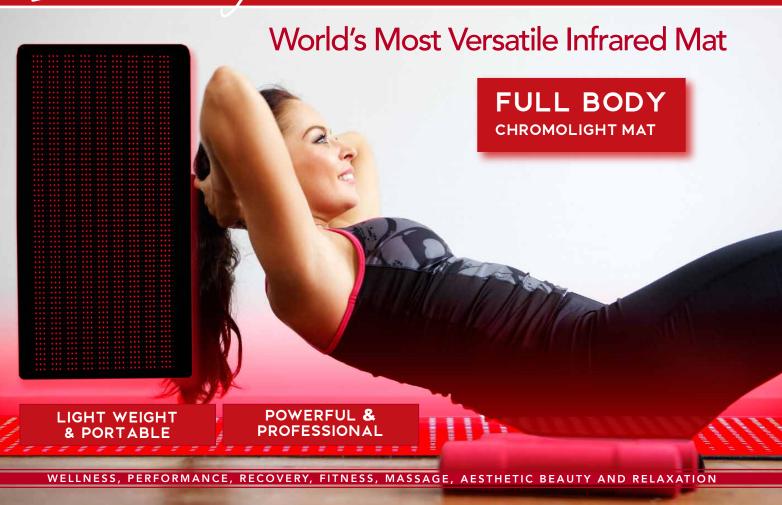

### Light Years Beyond any Wellness Mat

**Recovvry Max Chromolight Mat** with Chromolight & Infrared is the world's 1st Most Versatile Smart Chromolights Multi- Energy Body Mat for Wellness, Performance Recovery, Fitness, Massage, Aesthetic Beauty and Relaxation. Our SMART technology is scientifically proven for optimized natural energy wellness & fitness recovery. Non-thermal Near infrared (NIR) light is invisible to the human eye, and penetrates deeper, leading to enhanced recovery and wellness. **Select the perfect program with the handheld Remote.** 

### RELAX. RECOVER. BE WELL.

Fitness Recovery Endurance
Energy & Strength
Sleep & Improved Mental Acuity
Weight Management

The **Recovvry Max LED Body Mat** has selective **TRI-CHIP with RED, GREEN, BLUE + NIR** advances in LED technology have improved dramatically in recent years and chromolight systems are more affordable and more functional than ever. **Light Up Your Life—with Energized Optimized Wellness Light!** 