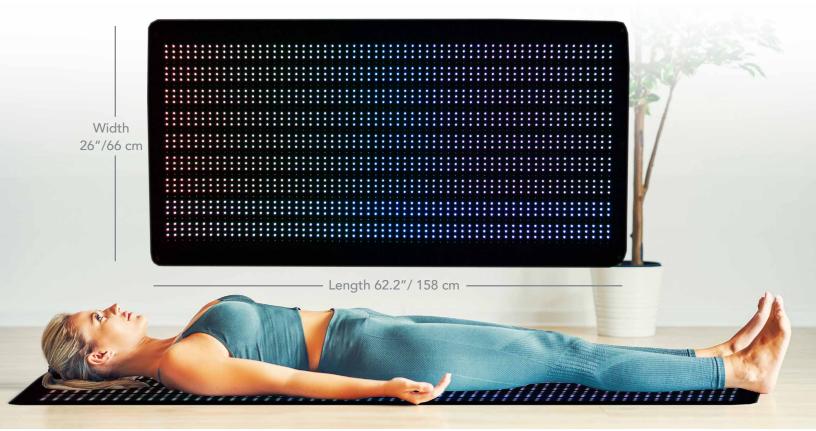

Mat Material: Waterproof Flexible Fabric

tection Cover Material: 0.3 ml thick PVC (2 pcs ) clear covers

Included: Recovvry Max carry bag with handle

Product Size: Width 26" / 66 cm Height 62.2"/ 158 cm

Product weight: 9 lbs. / 4 kg.