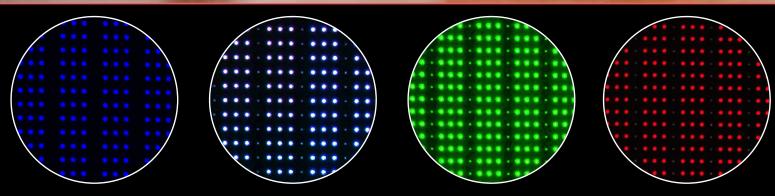

### Tradicing The Future of Chromolight Wellness

BLUE Sleep & Relaxation

WHITE
Clarity &
Wellness

GREEN
Aesthetics
& Body Tone

RED Recovery & Weight Management

Four (4) Chromolight Colors with Multiple Wavelengths Delivers continuous waves of (R,G,B,W) and NIR light.

**GREEN:** 

**CHROMOLIGHT GREEN** 

**BLUE:** 

**CHROMOLIGHT BLUE** 

**RED:** 

**CHROMOLIGHT RED** 

WHITE:

CHROMOLIGHT-WHITE-Full Spectrum

Sixteen (16) Pre-Set Programs for Optimized Mind & Body Wellness, Massage & Performance Recovery