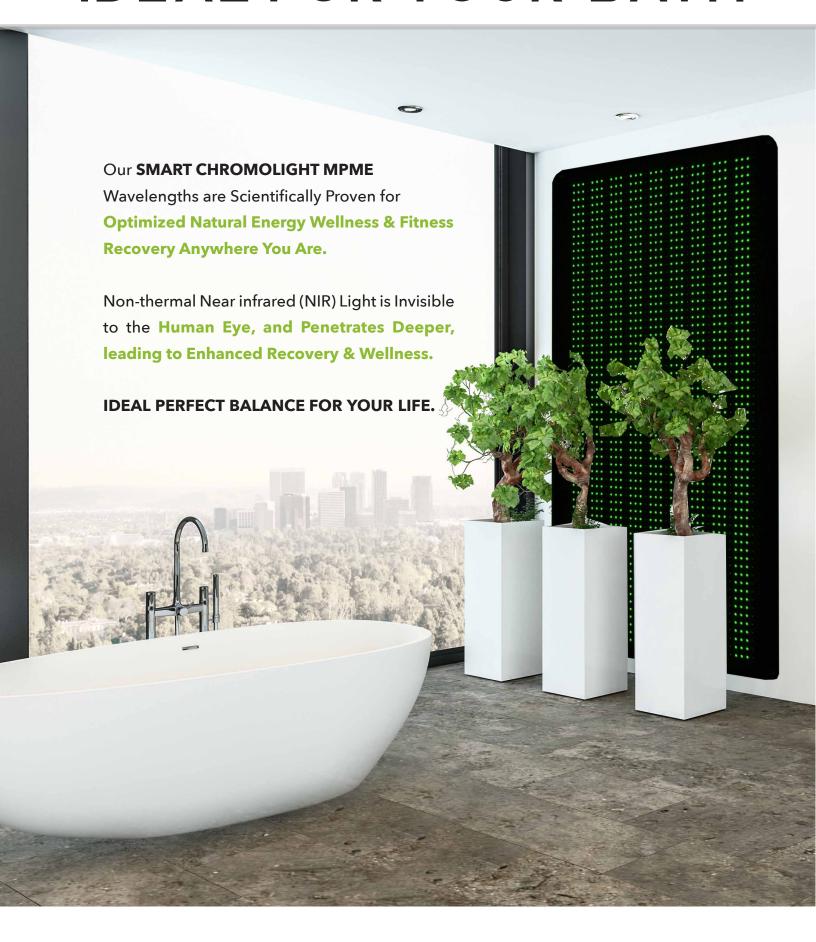

### IDEAL FOR YOUR BATH

### Light Years Beyond any Wellness Mat

**Recovvry Max Chromolight Mat** with Chromolight & Infrared is the world's 1st Most Versatile Smart Chromolights Multi- Energy Body Mat for Wellness, Performance Recovery, Fitness, Massage, Aesthetic Beauty and Relaxation. Our SMART technology is scientifically proven for optimized natural energy wellness & fitness recovery. Non-thermal Near infrared (NIR) light is invisible to the human eye, and penetrates deeper, leading to enhanced recovery and wellness. **Select the perfect program with the handheld Remote.** 