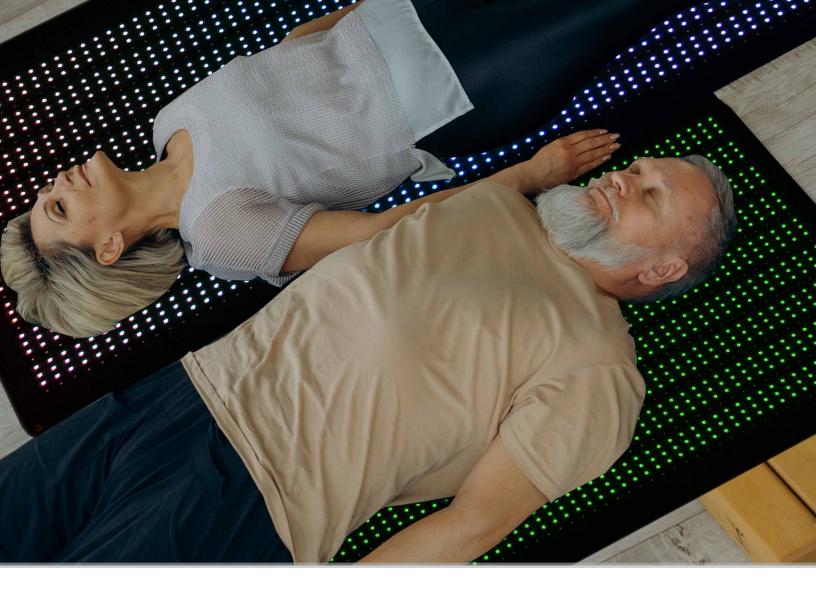

### RELAX. RECOVER. BE WELL.

Fitness Recovery Endurance
Energy & Strength
Sleep & Improved Mental Acuity
Weight Management

The **Recovvry Max LED Body Mat** has selective **TRI-CHIP with RED, GREEN, BLUE + NIR** advances in LED technology have improved dramatically in recent years and chromolight systems are more affordable and more functional than ever. **Light Up Your Life—with Energized Optimized Wellness Light!** 

### Light Years Beyond any Wellness Mat

**Recovvry Max Chromolight Mat** with Chromolight & Infrared is the world's 1st Most Versatile Smart Chromolights Multi- Energy Body Mat for Wellness, Performance Recovery, Fitness, Massage, Aesthetic Beauty and Relaxation. Our SMART technology is scientifically proven for optimized natural energy wellness & fitness recovery. Non-thermal Near infrared (NIR) light is invisible to the human eye, and penetrates deeper, leading to enhanced recovery and wellness. **Select the perfect program with the handheld Remote.** 

Four (4) Chromolight Colors with Multiple Wavelengths Delivers continuous waves of (R,G,B,W) and NIR light.

**GREEN:** 

**CHROMOLIGHT GREEN** 

**BLUE:** 

**CHROMOLIGHT BLUE** 

**RED:** 

**CHROMOLIGHT RED** 

WHITE:

CHROMOLIGHT-WHITE-Full Spectrum

Sixteen (16) Pre-Set Programs for Optimized Mind & Body Wellness, Massage & Performance Recovery