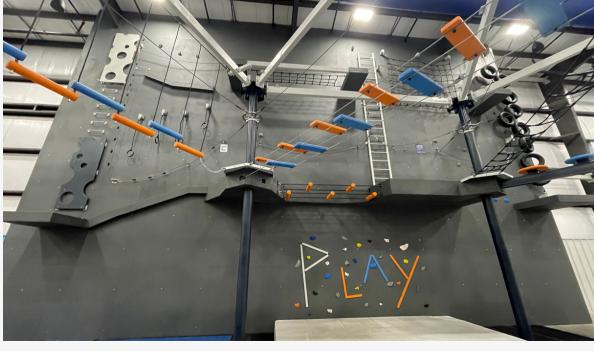

## NINJA COURSES(2) - \$40,000 EA

#### **DESCRIPTION**

- 2 courses each with 2 lanes and 8 elements
- Steel frame
- Flush with floor
- Mats included
- More photos available
- Can be shipped and installed for an additional fee