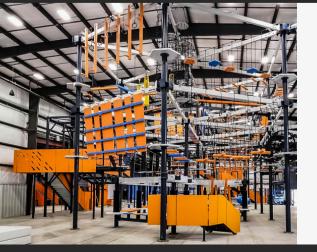

## ADVENTURE PARKS (2)

\$140,000-\$150,000

#### COURSE DESCRIPTION

- 130 elements when constructed as one course
- Staircase access
- Some equipment included
- One 3 level course including youth course
- One 2 level course
- Optional attached zip line

This was set up as one ropes course and was the largest indoor course in the world. Can be re-configured as two courses, or set up as one large course with Via Ferratas and zip line. Includes belay system.