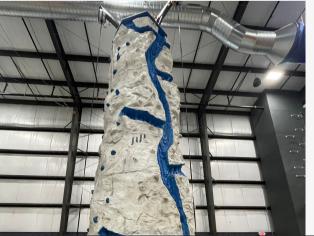

#### 4-ICE VEIN WALL

- 4 climbs
- Looks like a mountain with a vein of ice through it.
- Auto belays available for purchase
- Installation not included
- 26 ft tall

\$16,000