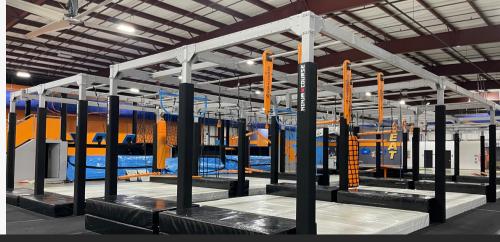

## NINJA COURSES(2) - \$40,000 EA

#### **DESCRIPTION**

- 2 courses each with 2 lanes and 8 elements
- Steel frame
- Flush with floor
- Mats included
- More photos available
- Can be shipped and installed for an additional fee