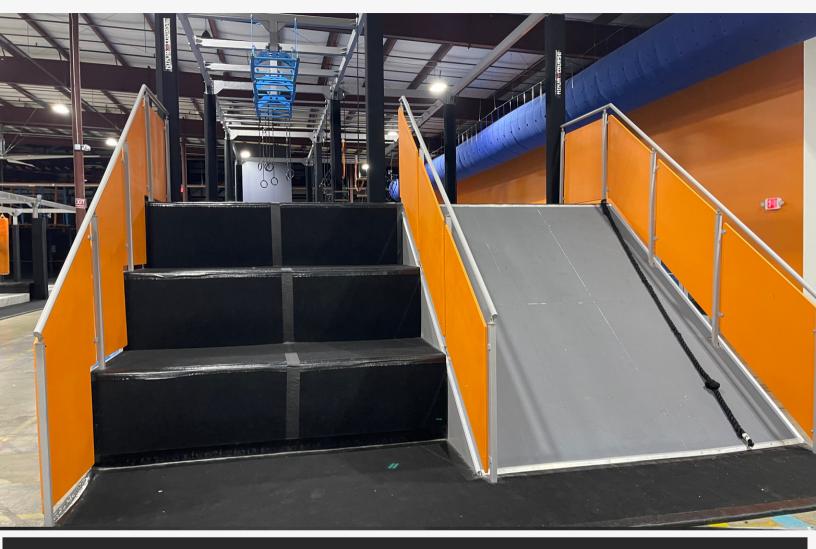

#### COURSE DESCRIPTION

- 130 elements when constructed as one course
- Staircase access
- Some equipment included
- One 3 level course including youth course
- One 2 level course
- Optional attached zip line

This was set up as one ropes course and was the largest indoor course in the world. Can be re-configured as two courses, or set up as one large course with Via Ferratas and zip line. Includes belay system.