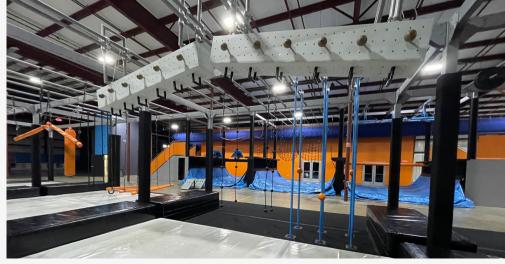

## NINJA COURSES(2) - \$40,000 EA

#### **DESCRIPTION**

- 2 courses each with 2 lanes and 8 elements
- Steel frame
- Flush with floor
- Mats included
- More photos available
- Can be shipped and installed for an additional fee