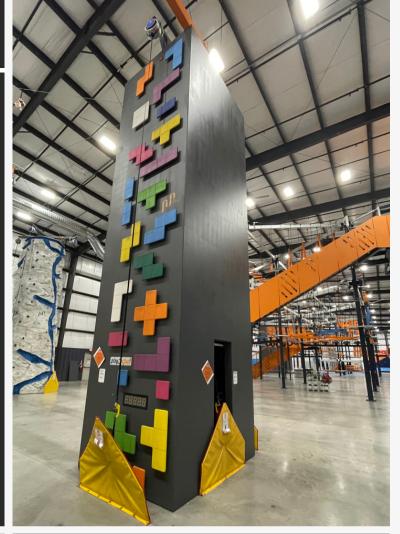

#### 3 - FUN WALL

- 3 climbs
- two external climbs
  - one with "tetris" shapes
  - one with bricks
  - one internal "chimney" climb

## 3 - FUN WALL (CONT.)

- Auto belays available for purchase
- Installation not included
- 26 ft tall

\$16,000