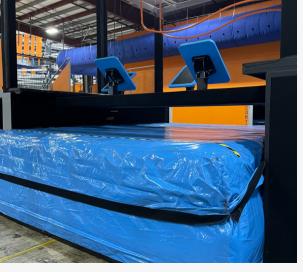

## NINJA COURSE - \$60,000

#### **DESCRIPTION**

- Elevated course with airbag system
- Airbags and blowers included
- 2 lanes 6 elements total
- More photos available
- Can be shipped and installed for an additional fee