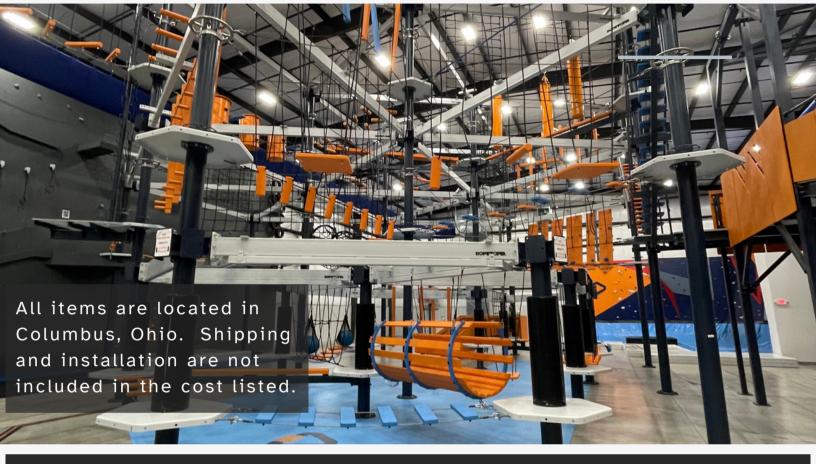

## ADVENTURE PARKS (2)

\$140,000-\$150,000

#### COURSE DESCRIPTION

- 130 elements when constructed as one course
- Staircase access
- Some equipment included
- One 3 level course including youth course
- One 2 level course
- Optional attached zip line

This was set up as one ropes course and was the largest indoor course in the world. Can be re-configured as two courses, or set up as one large course with Via Ferratas and zip line. Includes belay system.