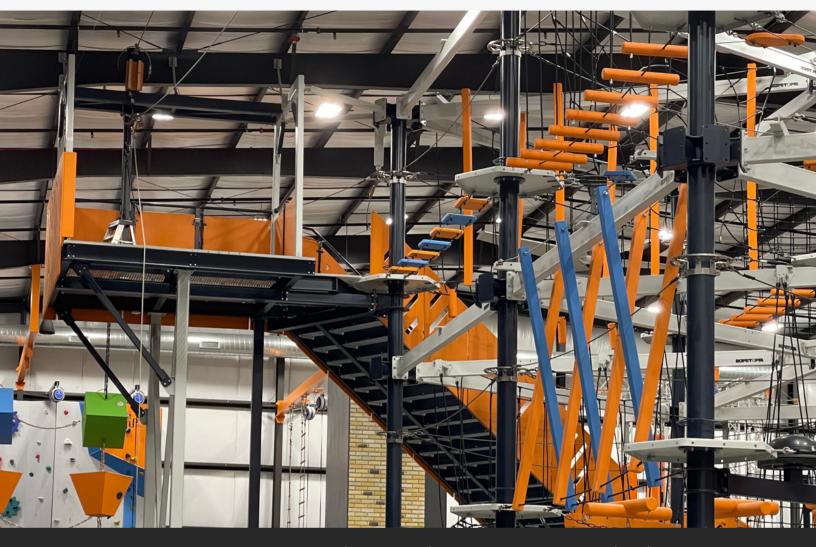

## ADVENTURE PARKS (2)

\$140,000-\$150,000

#### COURSE DESCRIPTION

- 130 elements when constructed as one course
- Staircase access
- Some equipment included
- One 3 level course including youth course
- One 2 level course
- Optional attached zip line

This was set up as one ropes course and was the largest indoor course in the world. Can be re-configured as two courses, or set up as one large course with Via Ferratas and zip line. Includes belay system.

### VIA FERRATA WALLS(2)- \$25,000EA

#### **DESCRIPTION**

- Steel frame
- Can include lifeline system
- Multiple levels
- Could be used as a climbing wall
- Great addition to the ropes course