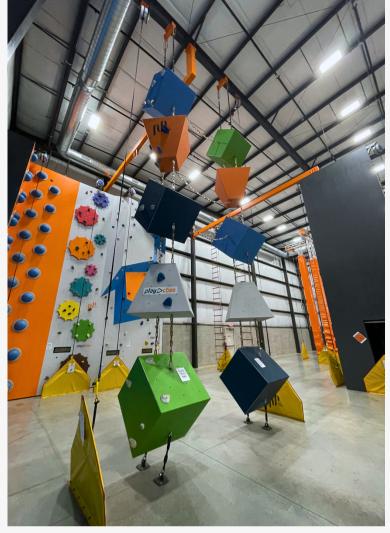

#### 1 - GEOMETRIX DOUBLE

- 2 climbs
- 5 suspended three dimentional shapes per climb
- Auto belays available for purchase
- Installation not included
- 26 ft tall

\$3,000