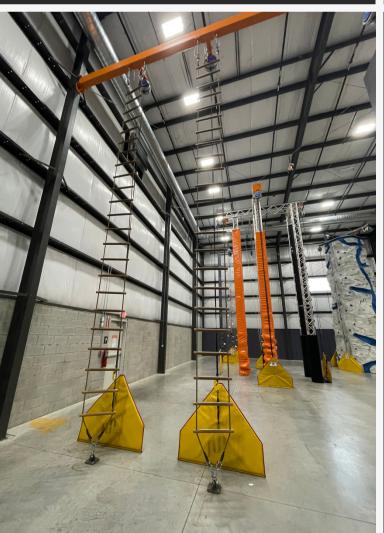

#### 5- ROPE LADDERS

- 2 climbs
- Suspended rope ladders
- Auto belays available for purchase
- Installation not included
- 26 ft tall

\$800