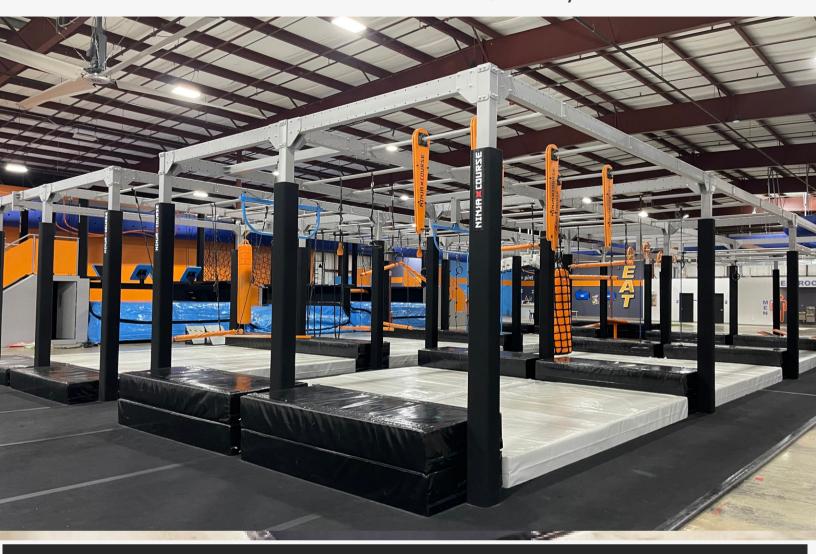

## NINJA COURSE - \$60,000

#### **DESCRIPTION**

- Elevated course with airbag system
- Airbags and blowers included
- 2 lanes 6 elements total
- More photos available
- Can be shipped and installed for an additional fee