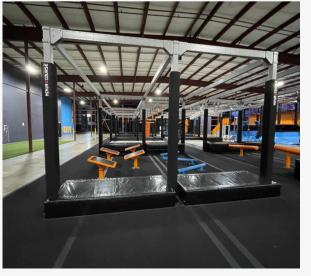

## NINJA COURSE - \$60,000

#### **DESCRIPTION**

- Elevated course with airbag system
- Airbags and blowers included
- 2 lanes 6 elements total
- More photos available
- Can be shipped and installed for an additional fee