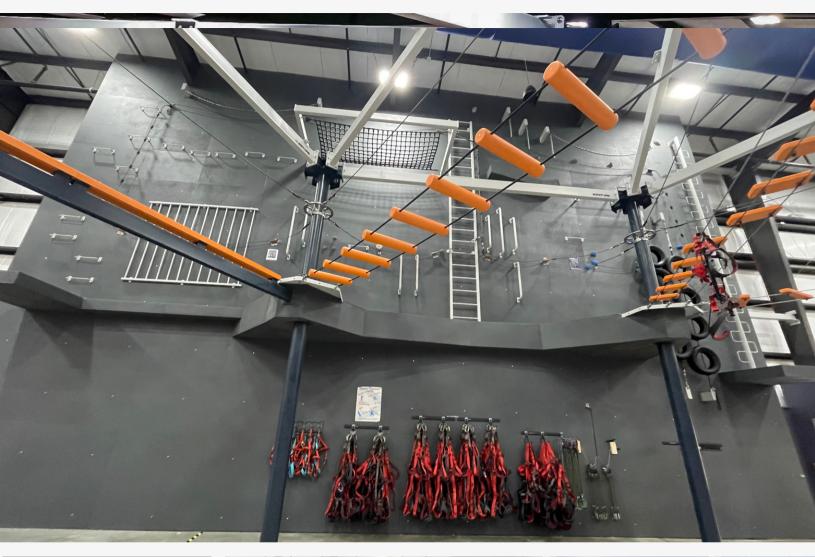

### VIA FERRATA WALLS(2)- \$25,000EA

#### **DESCRIPTION**

- Steel frame
- Can include lifeline system
- Multiple levels
- Could be used as a climbing wall
- Great addition to the ropes course