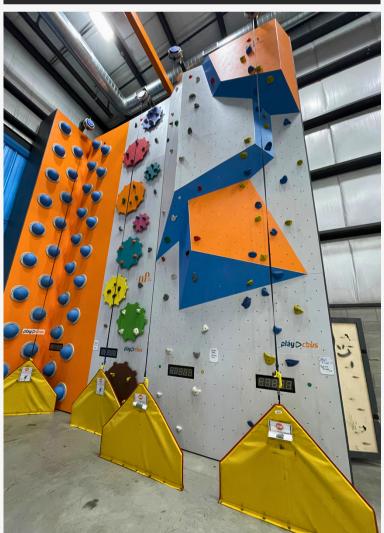

#### 2 - FIXED WALL

- 4 climbs
  - one climb with dome holds
  - one climb with turning gears
  - two climbs with outcroppings
- Auto belays available for purchase
- Installation not included
- 26 ft tall

\$15,000