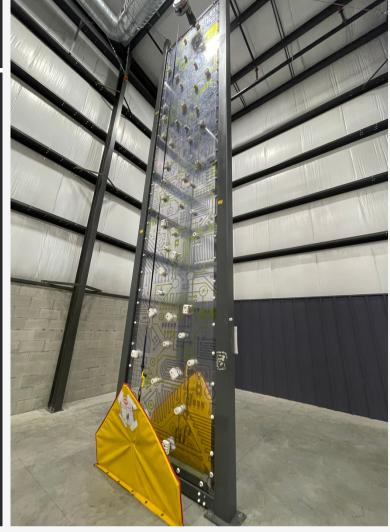

# 6- FACE TO FACE CIRCUT BOARD

- 2 climbs
- Clear wall to see the climber on the other side.
- Auto belays available for purchase
- Installation not included
- 26 ft tall

\$10,000