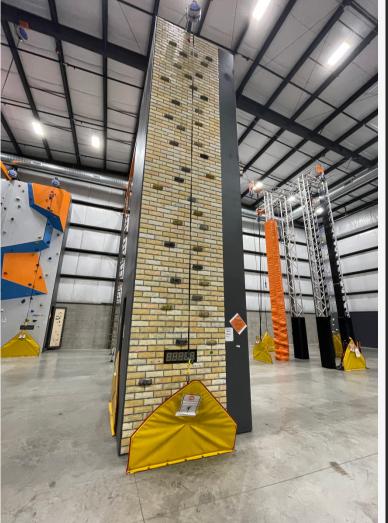

#### 3 - FUN WALL

- 3 climbs
- two external climbs
  - one with "tetris" shapes
  - one with bricks
  - one internal "chimney" climb

## 3 - FUN WALL (CONT.)

- Auto belays available for purchase
- Installation not included
- 26 ft tall

\$16,000