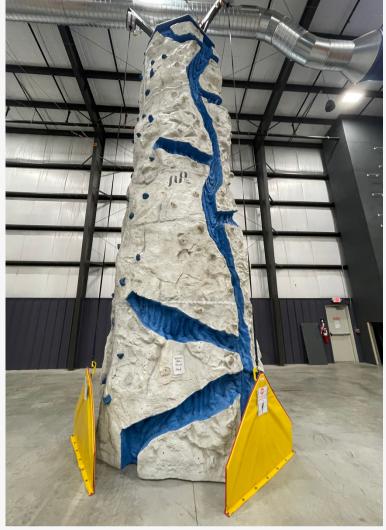

#### 4-ICE VEIN WALL

- 4 climbs
- Looks like a mountain with a vein of ice through it.
- Auto belays available for purchase
- Installation not included
- 26 ft tall

\$16,000