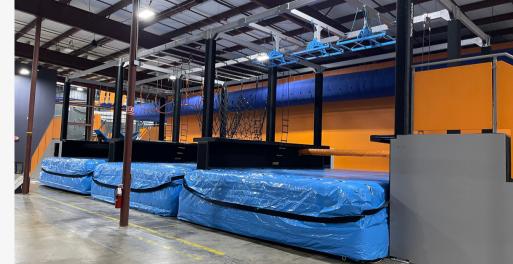

## NINJA COURSE - \$60,000

#### **DESCRIPTION**

- Elevated course with airbag system
- Airbags and blowers included
- 2 lanes 6 elements total
- More photos available
- Can be shipped and installed for an additional fee