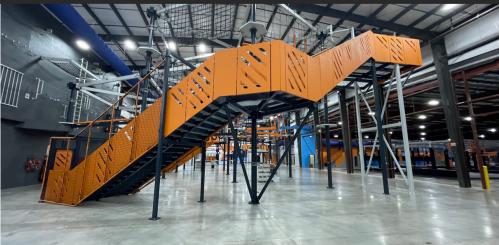

## ADVENTURE PARKS (2)

\$140,000-\$150,000

#### COURSE DESCRIPTION

- 130 elements when constructed as one course
- Staircase access
- Some equipment included
- One 3 level course including youth course
- One 2 level course
- Optional attached zip line