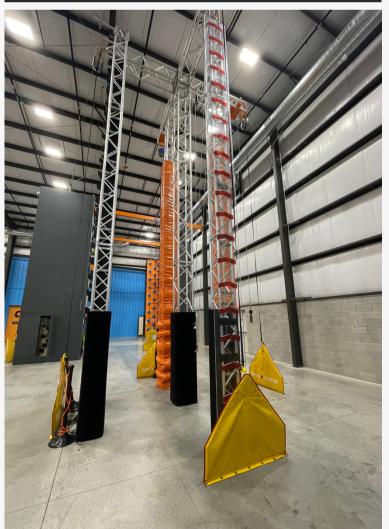

#### AVAILABLE ITEMS

- 2 Adventure Parks with stair access
- 3 Ninja obstacle courses
- 2 Via ferrata walls
- 7 climbing towers
- TruBlue auto belays
- Ask about installation!

#### 1 - GEOMETRIX DOUBLE

- 2 climbs
- 5 suspended three dimentional shapes per climb
- Auto belays available for purchase
- Installation not included
- 26 ft tall

\$3,000

#### 2 - FIXED WALL

- 4 climbs
  - one climb with dome holds
  - one climb with turning gears
  - two climbs with outcroppings
- Auto belays available for purchase
- Installation not included
- 26 ft tall

#### 3 - FUN WALL

- 3 climbs
- two external climbs
  - one with "tetris" shapes
  - one with bricks
  - one internal "chimney" climb

## 3 - FUN WALL (CONT.)

- Auto belays available for purchase
- Installation not included
- 26 ft tall

\$16,000

#### 4-ICE VEIN WALL

- 4 climbs
- Looks like a mountain with a vein of ice through it.
- Auto belays available for purchase
- Installation not included
- 26 ft tall

\$16,000

#### 5- ROPE LADDERS

- 2 climbs
- Suspended rope ladders
- Auto belays available for purchase
- Installation not included
- 26 ft tall

\$800

# 6- FACE TO FACE CIRCUT BOARD

- 2 climbs
- Clear wall to see the climber on the other side.
- Auto belays available for purchase
- Installation not included
- 26 ft tall

\$10,000

#### 7- MULTI CLIMB

- 4 climbs
- Each tower has a different challenge
- Auto belays available for purchase
- Installation not included
- 26 ft tall

\$12,000

Discounts offered for multiple items

Ask for an installation quote