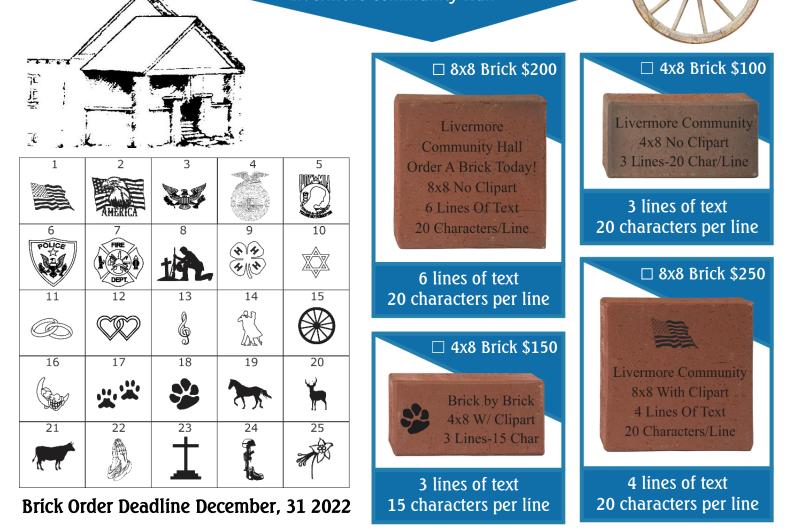

## Livermore Community Hall – Building a Legacy Brick by Brick

For questions, please contact Rene Lee at 970-221-0997 or rene@livermorecommunityclub.org To Order Go Online to www.fundraisingbrick.com/livermore/ Or complete this order form and send along with payment to Livermore Community Hall, PO Box 53, Livermore, CO 80536 Make Checks Payable To: Livermore Community Hall

| Name:    |           |  |  |  |  |  |   |   |        |  |  |  |  |  |  |  |  |  |  |  |
|----------|-----------|--|--|--|--|--|---|---|--------|--|--|--|--|--|--|--|--|--|--|--|
| Address: |           |  |  |  |  |  |   |   |        |  |  |  |  |  |  |  |  |  |  |  |
| Phone:   |           |  |  |  |  |  |   | I | Email: |  |  |  |  |  |  |  |  |  |  |  |
|          | Clípart # |  |  |  |  |  |   |   |        |  |  |  |  |  |  |  |  |  |  |  |
| Líne 1   |           |  |  |  |  |  |   |   |        |  |  |  |  |  |  |  |  |  |  |  |
| Líne 2   |           |  |  |  |  |  |   |   |        |  |  |  |  |  |  |  |  |  |  |  |
| Líne 3   |           |  |  |  |  |  |   |   |        |  |  |  |  |  |  |  |  |  |  |  |
| Líne 4   |           |  |  |  |  |  |   |   |        |  |  |  |  |  |  |  |  |  |  |  |
| Líne 5   |           |  |  |  |  |  |   |   |        |  |  |  |  |  |  |  |  |  |  |  |
| Líne 6   |           |  |  |  |  |  |   |   |        |  |  |  |  |  |  |  |  |  |  |  |
| · · · ·  |           |  |  |  |  |  | • |   | •      |  |  |  |  |  |  |  |  |  |  |  |

Don't miss out, order your brick today!