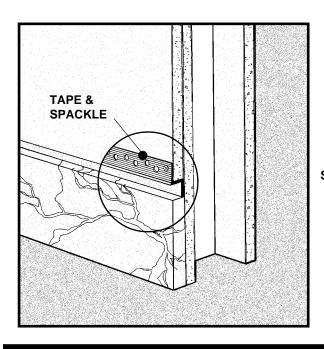

TAPE & **SPACKLE** 

All details, methods and specifications are the exclusive property of Pittcon Softforms® LLC. Pittcon reserves the right to change any specifications or details without prior notification. All Softforms® profiles are available in standard 10' lengths  $\pm 1/8$ " (2.048 M). Other lengths are available as special order items. For custom shapes, sizes, or for special finishes, please contact the factory or your nearest Pittcon sales representative.

#### **EXAMPLE DETAIL**

For use with conventional metal stud construction with 1/2" or 5/8" GPDW

The STR SERIES of trim reveals permits the introduction of a decorative reveal (recessed) adjacent to other architectural components such as door jambs, base trim, case goods, etc. Stud layout may vary according to the particular product used. Screws through the grooved fins must always engage with metal or wood substructure to ensure proper installation.