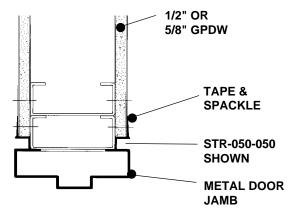

#### **EXAMPLE DETAIL**

For use with conventional metal stud construction with 1/2" or 5/8" GPDW

The STR SERIES of trim reveals permits the introduction of a decorative reveal (recessed) adjacent to other architectural components such as door jambs, base trim, case goods, etc. Stud layout may vary according to the particular product used. Screws through the grooved fins must always engage with metal or wood substructure to ensure proper installation.

## STR TRIM @ DOOR JAMB REVEAL NO SCALE PLAN/SECTION

1/4"

STR-025-025 (Half-Scale)

STR-025-050

(6.4 mm) 7/8" (22.2 mm)

7/16"

(11.1 mm) , TYP