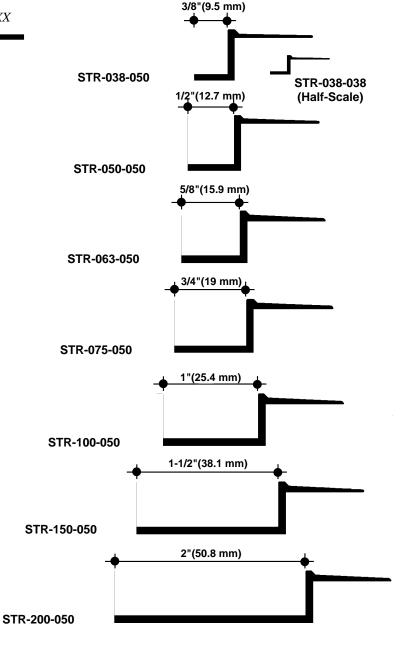

## SELECTING YOUR SOFTFORMS ® STR TRIM SERIES OF ALUMINUM EXTRUSIONS

Select proper SOFTFORMS extrusion from the information below.

| STR Model No.                                                                                                        | Width                                                                                                                                    | Depth                                                                                                                                                          |
|----------------------------------------------------------------------------------------------------------------------|------------------------------------------------------------------------------------------------------------------------------------------|----------------------------------------------------------------------------------------------------------------------------------------------------------------|
| STR-025-025<br>STR-038-038                                                                                           | 1/4" (6.4 mm)<br>3/8" (9.5 mm)                                                                                                           | 1/4" (6.4 mm)<br>3/8" (9.5 mm)                                                                                                                                 |
| STR-025-050<br>STR-038-050<br>STR-050-050<br>STR-063-050<br>STR-075-050<br>STR-100-050<br>STR-150-050<br>STR-200-050 | 1/4" (6.4 mm)<br>3/8" (9.5 mm)<br>1/2" (12.7 mm)<br>5/8" (15.9 mm)<br>3/4" (19.1 mm)<br>1" (25.4 mm)<br>1-1/2" (38.1 mm)<br>2" (50.8 mm) | 1/2" (12.7 mm)<br>1/2" (12.7 mm) |
| STR-025-063<br>STR-038-063<br>STR-050-063<br>STR-063-063<br>STR-100-063<br>STR-150-063<br>STR-200-063                | 1/4" (6.4 mm)<br>3/8" (9.5 mm)<br>1/2" (12.7 mm)<br>5/8" (15.9 mm)<br>3/4" (19.1 mm)<br>1" (25.4 mm)<br>1-1/2" (38.1 mm)<br>2" (50.8 mm) | 5/8" (15.9 mm)<br>5/8" (15.9 mm)                   |

### NOTE:

Profiles shown on this page are for 1/2" (12.7 mm) depth GPDW only. Also available are models for 5/8" (15.9 mm) depth. See front-side of this page for model numbers and ordering information.

## STR SERIES OF TRIM REVEALS

**NO SCALE** 

**SECTIONS** 