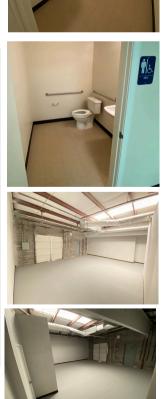

## PROPERTY FEATURES

Office/Warehouse

\$14.22 /yr sf

+/- 1,440 sq. ft.

**Refrigerated Air** 

Two Restrooms

## **DESCRIPTION:**

Call us now for a chance to get this office warehouse space. This grade level space is 1,440sf with reception or entry office, two restrooms, private office, and nice sized warehouse with a roll up door and personnel door. Nice modern style finishes, \$1,706.40 per month, water and trash included along with HVAC maintenance and more, tenant pays gas and electricity.