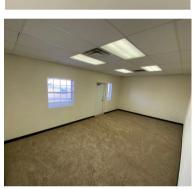

## **DESCRIPTION:**

Call us now for a chance to get this office warehouse space. This grade level space is 1,440sf with reception or entry office, two restrooms, private office, and nice sized warehouse with a roll up door and personnel door. Nice modern style finishes, \$1,706.40 per month, water and trash included along with HVAC maintenance and more, tenant pays gas and electricity.