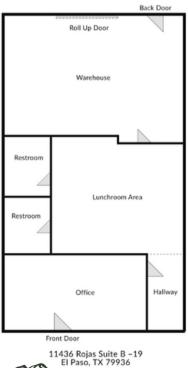

**11436 ROJAS SUITE B-19** 

www.mtnpropmgmt.com

## PROPERTY FEATURES

Office/Warehouse

\$14.22 /yr sf

+/- 1,440 sq. ft.

**Refrigerated Air** 

Two Restrooms

## **DESCRIPTION:**

Call us now for a chance to get this office warehouse space. This grade level space is 1,440sf with reception or entry office, two restrooms, private office, and nice sized warehouse with a roll up door and personnel door. Nice modern style finishes, \$1,706.40 per month, water and trash included along with HVAC maintenance and more, tenant pays gas and electricity.