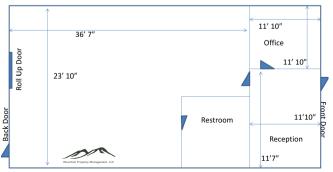

### **PROPERTY FEATURES**

Mountain Property Management, LLC

Industrial

\$14.22 /yr sf

+/- 1,200 sq. ft.

Refrigerated Air

Move in Ready

Call us now for a chance to get this office warehouse space. This grade level space is 1,200sf with reception or entry office, private office, restroom, water fountains and nice sized warehouse with a roll up door and personnel door. Nice modern style finishes, \$1,422 per month, water and trash included along with HVAC maintenance and more, tenant pays gas and electricity

11426 Rojas Suite A – 16

approx. +/- 1,200 sf -- Not to Scale