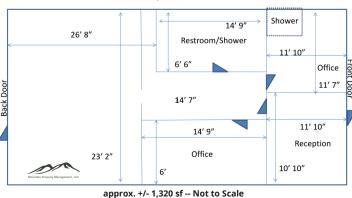

## **DESCRIPTION:**

Call us now for a chance to get this office warehouse space. This grade level space is 1,320sf with a reception or entry office, a private office, a second private office with shower area, restroom with shower area, water fountains and nice sized warehouse with a roll up door and personnel door. Nice modern style finishes, \$1,564.20 per month, water and trash included along with HVAC maintenance and more, tenant pays gas and electricity.

+/- 1,320 sq. ft.

**Refrigerated Air** 