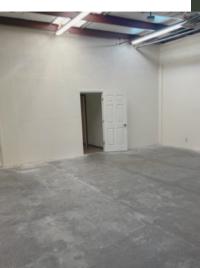

## **DESCRIPTION:**

Call us now for a chance to get this office warehouse space. This grade level space is 1,320sf with a reception or entry office, a private office, a second private office with shower area, restroom with shower area, water fountains and nice sized warehouse with a roll up door and personnel door. Nice modern style finishes, \$1,564.20 per month, water and trash included along with HVAC maintenance and more, tenant pays gas and electricity.