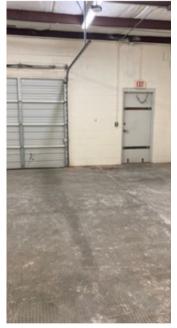

## **DESCRIPTION:**

Call us now for a chance to get this office warehouse space. This grade level space is 1,320sf with a reception or entry office, a private office, a second private office with shower area, restroom with shower area, water fountains and nice sized warehouse with a roll up door and personnel door. Nice modern style finishes, \$1,564.20 per month, water and trash included along with HVAC maintenance and more, tenant pays gas and electricity.