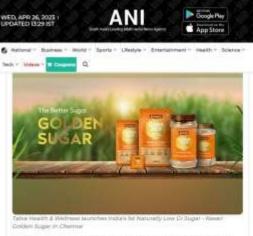

## PR

Tatva Health & Wellness launches India's 1st Naturally Low GI Sugar - Kesari Golden Sugar in Chennai

ANI | Updated: Apr 25, 2023 10:30 157

Chennai (Tamil Nadu) (India), April 25 (ANI/HTDS) Tatva Health and Wellness, one of the leading food companies launches Kesari Golden Sugar' an Unrefined and Naturally Low GI Sugar with no chemicals or additives in Chennal on April 22nd, 2023. The brand hosted a dealer's meet followed by a press meet at The Leela,

### Page # 02 Tatva Health & Wellness Launches India's 1st Naturally Low GI Sugar — 'Kesari Golden Sugar' in Chennai

Chennai: Tatva Health and Wellness, one of the leading food companies launches Kesari Golden Sugar" an Unrefined and Naturally Low GI Sugar with no chemicals or additives in Chennai. Kesari Golden Sugar is a perfect alternate for consumers looking at a healthier sugar option. Mr. Sachin Jain, Managing Director, Tatva Health and Wellness said "We are elated to introduce Kesari Golden Sugar in the Chennai market. Consumers post-pandemic have become very health conscious and selfaware and have been researching a lot on what they consume. There have been various innovations in the food segment. We looked at the sugar market in India. There has been hardly any R&D to make sugar healthier or better. In fact, consumers are now looking for a healthier alternative which is difficult to find today. We see sugar-related problems not only in India but globally. We are happy to bring in a product that can be consumed without having to worry about your health and at the same time not compromising on the taste. We are certain that it will be well received in this market."