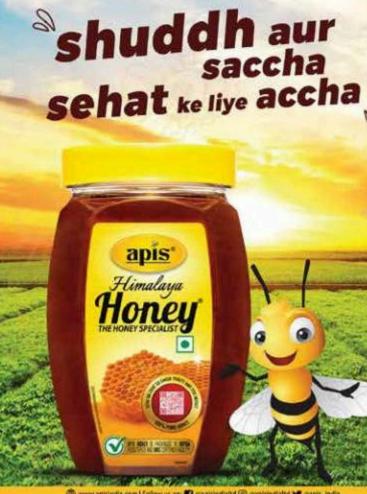

#### 0000

Apis India Launches #ShuddhAurSaccha Campaign, Promoting Its Honey For Healthy Winters

Apis India Limited Issueches #ShuddhAsserSacches.s comparing to appeal its sedience via presenting their Heney. Through this, the hencel vialues to send a half-for manage in their serificnce and sequecibly to permit for their different. The semigriphic type, film portrays a methor and her son or a supermarker invocting where the son is shown to have piloled up something, which he bidse from his mother a questioning even and the film them builds as that premise. The film acts as a measuring message that apid Himalya Himay is pars, true and the right fit for everyone as at his processor intervanty, release the body, add to detoilforation, is good for due to be notified to provide a set of the processor to body. Add to detoilforation, is good and the set of the set **APN NEWS** 