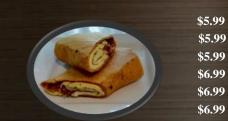

#### WRAPS

WITH EGG AND CHEESE WITH HAM AND CHEESE WITH TURKEY AND CHEESE WITH EGG, HAM, AND CHEESE WITH BACON, EGG, AND CHEESE WITH TURKEY, EGG, AND CHEESE