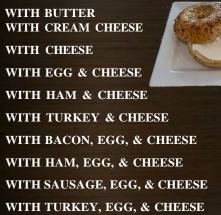

# **CROISSANT OR TOSTADA**

WITH BUTTER WITH CHEESE WITH EGG & CHEESE WITH HAM & CHEESE WITH TURKEY & CHEESE WITH EGG, HAM, & CHEESE WITH BACON, EGG, & CHEESE WITH SAUSAGE, EGG, & CHEESE WITH TURKEY, EGG, & CHEESE