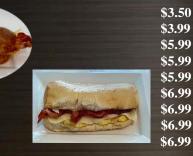

| ES W / CHIPS (CHOICE OF BREAD, DEMI BAGUETTE,<br>GUETTE, MULTIGRAIN RUSTIC BREAD, CUBAN BE<br>WRAP) |                  |
|-----------------------------------------------------------------------------------------------------|------------------|
| LIGHT<br>cheese, lettuce, tomatoes, & mayo                                                          | \$10.99          |
| ZZARELLA CHEESE, BASIL, ARUGULA, &                                                                  | \$10.99          |
|                                                                                                     |                  |
| HEESE SUPREME<br>heese, lettuce, tomatoes, & mayo                                                   | \$10.99          |
| LAD SANDWICH<br>E CHICKEN SALAD WITH LETTUCE & TOMATOES                                             | \$10.99          |
| SIC OR TUNA MELT<br>Pheese, lettuce, & tomatoes                                                     | \$10.99          |
| LY ON CUBAN BREAD)<br>IEESE, PORK, PICKLES, & MUSTARD                                               | \$12.99          |
| NINI<br>en, mozzarella cheese,                                                                      | \$12.99          |
| NONS, BASIL, ARUGULA, & OLIVE OIL                                                                   |                  |
| HICKEN<br>EN, AVOCADO, MOZARELLA CHEESE, & LETTUCE                                                  | \$12.99          |
| LETTUCE, ONIONS SALSA, & MAYO                                                                       | \$12.99          |
| IGHT                                                                                                | \$12.99          |
| MATOES, RED ONIONS, RED PEPPERS, MUSHROOMS, OLIVE                                                   |                  |
| STEC (ONLY ON CUBAN BREAD)                                                                          | \$13.99          |
| ARAMELIZED ONIONS, LETTUCE,                                                                         |                  |
| OTATO STICK                                                                                         |                  |
| ADO                                                                                                 | \$13.99          |
| RINATED CHICKEN WITH ONIONS & TOMATOES                                                              | φ13.77           |
| ADO                                                                                                 | \$13.99          |
| RINATED STEAK WITH ONIONS & TOMATOES                                                                |                  |
|                                                                                                     | \$13.99          |
| VICHE ***                                                                                           | \$13.99          |
|                                                                                                     | \$8.99<br>\$8.99 |
| ER                                                                                                  |                  |
| UCE, TOMATOES & ONIONS)                                                                             | \$14.99          |
| SEBURGER<br>TOES, ONIONS, MAYO, & MUSTARD                                                           | \$9.99           |
|                                                                                                     | \$3.99           |
| ICH FRIES                                                                                           | \$5.99           |
| CHEESE & BACON                                                                                      |                  |
| ESE SANDWICH W/ CHIPS                                                                               | \$4.99           |