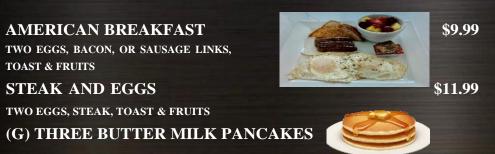

## **OMELETTE WITH TOAST & FRUITS**

- VEGGIES
- **BACON OR SAUSAGE**
- HAM AND CHEESE
- TURKEY AND CHEESE
- PLAIN



\$8.99

\$2.99

\$3.99

\$3.99

\$4.99

\$4.99

\$4.99

\$5.99

\$5.99

\$5.99

\$5.99

# **CROISSANT OR TOSTADA**

WITH BUTTER WITH CHEESE WITH EGG & CHEESE WITH HAM & CHEESE WITH TURKEY & CHEESE WITH EGG, HAM, & CHEESE WITH BACON, EGG, & CHEESE WITH SAUSAGE, EGG, & CHEESE WITH TURKEY, EGG, & CHEESE



#### **BAGELS** (CHOICE OF PLAIN, WHOLE WHEAT & OATS, OR EVERYTHING)





#### WRAPS

WITH EGG AND CHEESE WITH HAM AND CHEESE WITH TURKEY AND CHEESE WITH EGG, HAM, AND CHEESE WITH BACON, EGG, AND CHEESE WITH TURKEY, EGG, AND CHEESE

#### **AVOCADO TOAST \*\*** AVOCADO TOAST PLAIN AVOCADO TOAST W/ POACHED EGGS

AVOCADO TOAST W/ BLACK OLIVES & ARUGULA **AVOCADO TOAST W/ TOMA