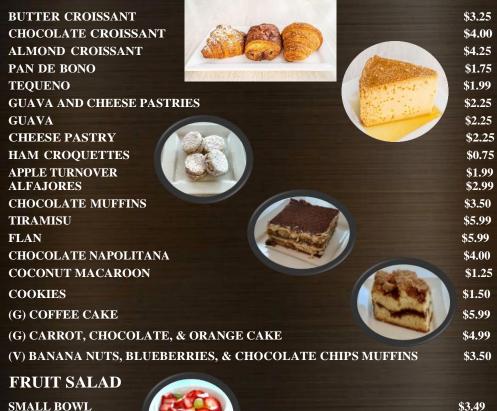

#### **DESSERTS, PASTRIES, & OTHERS**

# BERRIES, BANANA, KIWI, & GRANOLA

TROPICAL, BANANA, PINEAPPLE, CANTALOUPE, & GRANOLA

| ADD ALMONDS                                | \$0.50    |
|--------------------------------------------|-----------|
| • ADD COCONUT FLAKES                       | \$0.50    |
| • ADD EXTRA GRANOLA                        | \$0.75    |
| • ADD NUTELLA                              | \$0.75    |
| • ADD EXTRA FRUIT (FROM 2 ORIGINAL RECIPES | 5) \$1.00 |
| • ADD HONEY OR AGAVE                       | \$0.50    |
| • ADD PEANUT BUTTER                        | \$0.75    |
| • ADD PROTEIN                              | \$2.00    |