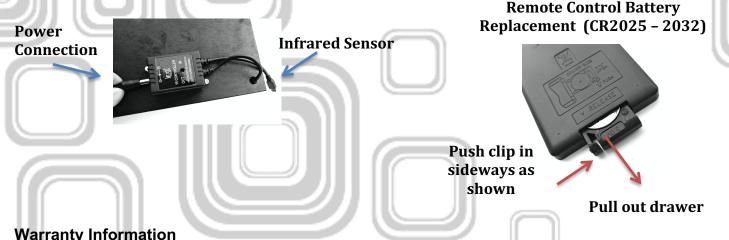

## **Operating your Dansette Light-Box**

Operation of your light-box could not be simpler. Just plug the lead from the plug-top power supply into the Music IR Controller on the rear of the light- box as shown below.

Operate the light-box by using the Infrared remote control. All of the buttons are clearly labelled and self-explanatory, so just play away, experiment and enjoy!

The Infrared remote control sensor (see diagram below) will need to be visible to the remote control to work effectively.