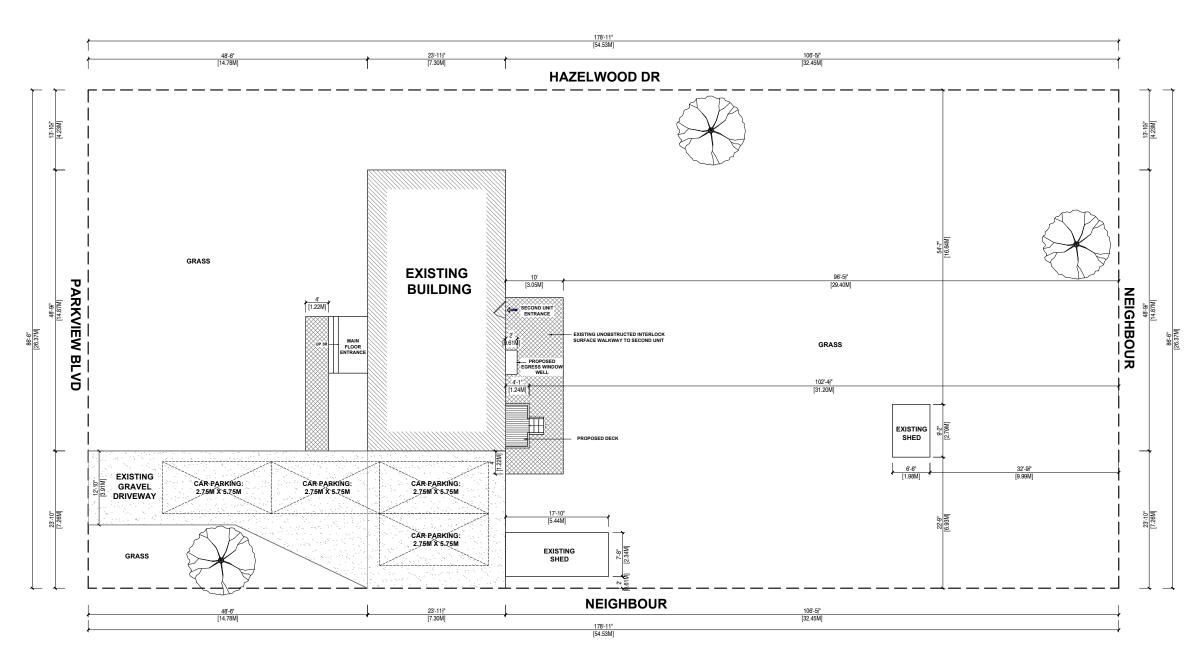

## SITE PLAN 1:200

| LEGAL DSCR:  LOT AREA: 15476SF (1437.7SQM) | THE DWELLING UNIT FLOOR AREA:<br>MAIN FLOOR AREA:1112SF (103.3SQM)<br>TOTAL AREA:1112SF (103.3SQM) |                    |         | FRONT YARD COVERAGE<br>FRONT YARD AREA: 4128.8SF (383.5SQM)<br>TOTAL LANDSCAPE AREA: 3379.9SF (314SQM)<br>DRIVEWAY/PARKING: 748.9SF (69.5SQM) | 82%<br>18% |
|--------------------------------------------|----------------------------------------------------------------------------------------------------|--------------------|---------|-----------------------------------------------------------------------------------------------------------------------------------------------|------------|
| LOT FRONTAGE: 26.37M                       | LOT COVERAGE EXISTING DWELLING                                                                     | EXISTING<br>108SQM | %<br>8% | OVERALL BUILDING DIMENSIONS:<br>WIDTH: 14.87M<br>DEPTH: 7.3M                                                                                  |            |
| RIGHTS-OF-WAY AND EASEMENTS (N/A)          |                                                                                                    |                    |         |                                                                                                                                               |            |