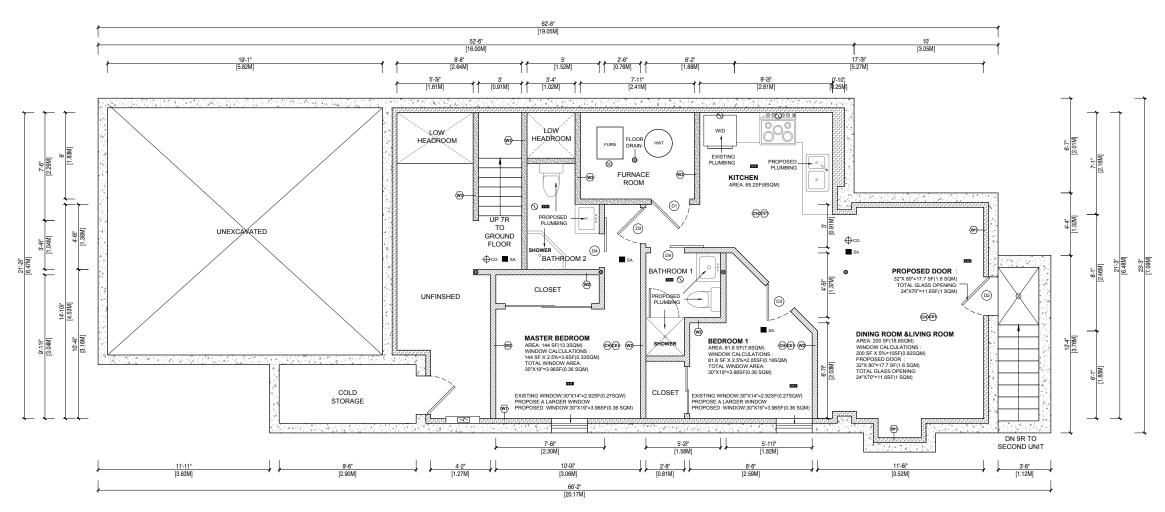

## PROPOSED BASEMENT FLOOR PLAN 1:80

PROPOSED BASEMENT AREA:539.9SF(50.1SQM)

- NOTE:

  INSTALL SMOKE ALARM IN EVERY BEDROOM ON SECOND FLOOR AND INTERCONNECT WITH SMOKE ALARM ON MAIN FLOOR AND BASEMENT.
  SMOKE ALARM ON MAIN FLOOR AND BASEMENT.
  SMOKE ALARM SHALL CONFIRM TO O.B.C. DIV. B 9.10.19
  EXISTING SECOND FLOOR WALL & CEILING IS 12" DRYWALLED

SMOKE ALARM
SHALL HAVE A VISUAL SIGNALING COMPONENT INTEGRATED INTO THE SMOKE ALARM.
SHALL HAVE A BATTERY BACKUP

**DESIGNER: HOMEOWNER:** 

**FANG YI** 

**SIGNATURE:** 

**PROJECT TITLE:** 

**LEGAL BASEMENT** 

**PROJECT ADDRESS** 

**DRAWING TITLE: PROPOSED BASEMENT FLOOR PLAN** 

PAGE SIZE 11"X17"

DATE:

OCT 25,2022

SCALE:

DRAWING NO:

1:80