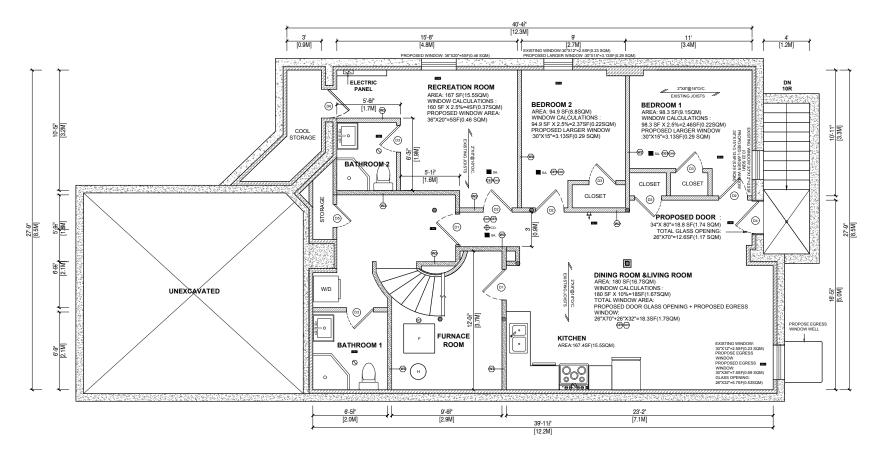

## PROPOSED BASEMENT FLOOR PLAN 1:100 PROPOSED BASEMENT AREA:898.5SF(83.4SQM)

## PROPOSED WINDOW LINTEL:

 $2-2"X8" + L1 - 3\frac{1}{2}"X 3\frac{1}{2}"X\frac{1}{4}"$  STEEL LINTEL WITH MIN 6" BEARING ON BOTH SIDES

PROJECT TITLE:

**LEGAL BASEMENT** 

**PROJECT ADDRESS** 

DRAWING TITLE:

**PROPOSED BASEMENT FLOOR PLAN** 

**PAGE SIZE 11"X8.5"** 

DATE:

OCT 02, 2023

SCALE:

DRAWING NO:

1:100

A04