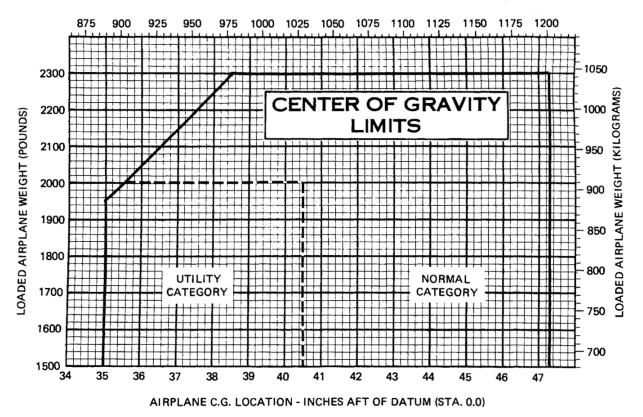

## AIRPLANE C.G. LOCATION - MILLIMETERS AFT OF DATUM (STA. 0.0)

Figure 6-8. Center of Gravity Limits

|                         | Date:                |  |
|-------------------------|----------------------|--|
| Total Moment = Arm (CG) | Pilot Name           |  |
| Total Weight            | Instructor Signature |  |