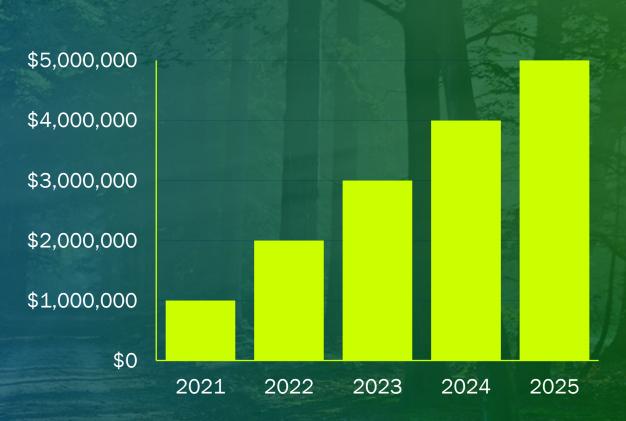

## REVENUE PROJECTION

Our mission is to eliminate the negative environmental impact of construction and development. Saving the planet just so happens to be a lucrative business as well.

| Annual Operating Expense | 2022      | 2023      | 2024        |
|--------------------------|-----------|-----------|-------------|
| Payroll                  | \$200,000 | \$300,000 | \$400,000   |
| Insurance                | \$20,000  | \$30,000  | \$40,000    |
| Offices                  | \$20,000  | \$30,000  | \$40,000    |
| Travel                   | \$35,000  | \$45,000  | \$55,000    |
| Vehicles                 | \$75,000  | \$150,000 | \$300,000   |
| Equipment                | \$25,000  | \$50,000  | \$75,000    |
| Supplies                 | \$100,000 | \$150,000 | \$200,000   |
| Certifications           | \$10,000  | \$10,000  | \$10,000    |
| Marketing                | \$15,000  | \$15,000  | \$15,000    |
| Total                    | \$500,000 | \$780,000 | \$1,135,000 |

# COST PORJECTION

Your investment along with the revenue we are already producing will go to fund our annual budget and help save the planet.