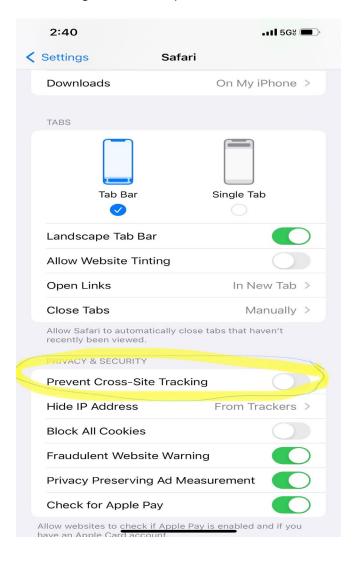

Please check the court 2 schedule – Pickleball (Green Color)

If you use iPhone view the schedule and you might be need to turn off "Prevent Cross-Site Tracking" under your safari setting. Please see picture below;