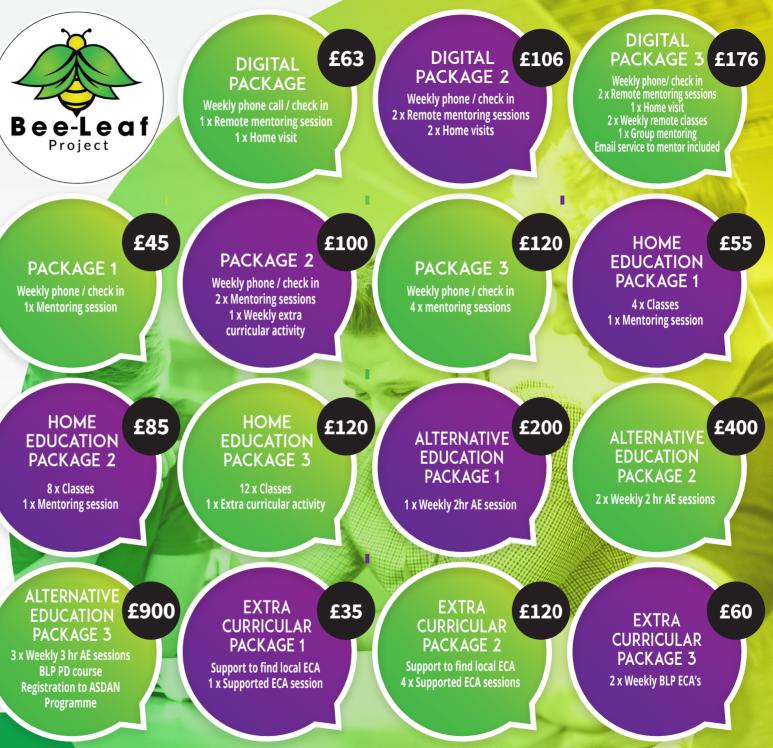

## PRICE LIST

- Phone call / check ins (10-15 mins) £5
- Remote mentoring session (40 mins) £18
- Face to face mentoring session (1hr) £25
- Group remote mentoring session (1hr) £10
- Remote classes (40 mins) £5
- Face to face classes (40 mins) £7.49
- Group courses- 3 days a week £144
- Home visits 1 hr £25
- School visits 1 hr £25
- Extra curricular activities 1 hrs £7.49
- Email service to mentor (24 hour response) £25
- Alternative education £25 per hour
- Alternative education 3 hours £75
- Alternative education- 5 hours £125

## 1 to 1 Individualised service

To include, but not limited to, placement support, alternative education, appointment / meeting support, family contact, college visits and work experience support :

£25 per hour (plus travel)

Or alternatively build your own package, let us know your requirements and we will give you a free quote.

All packages are subject to availability. Each package is priced per month.