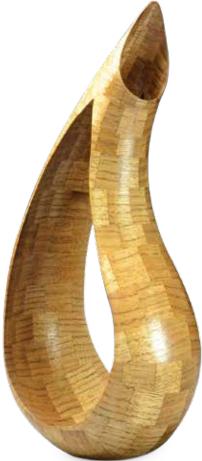

**Helga Winter** 

**Rolly Munro (New Zealand)**, *Votive*, 2014, Holly, glue, 6<sup>1</sup>/<sub>2</sub>" × 2" × 2<sup>1</sup>/<sub>2</sub>" (16cm × 5cm × 6cm)

Alain Mailland (France), Shrine for the Rising Sun, 2014, Juniper burl, 4½" × 7½"× 6½" (11cm × 19cm × 16cm)