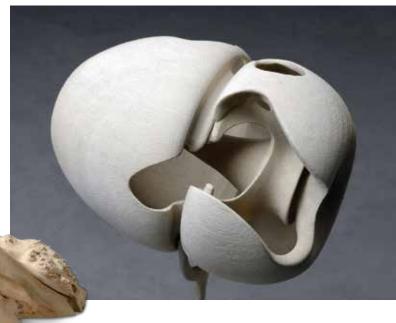

**Helga Winter** 

**Rolly Munro (New Zealand)**, *Votive*, 2014, Holly, glue, 6<sup>1</sup>/<sub>2</sub>" × 2" × 2<sup>1</sup>/<sub>2</sub>" (16cm × 5cm × 6cm)

Alain Mailland (France), Shrine for the Rising Sun, 2014, Juniper burl, 4½" × 7½"× 6½" (11cm × 19cm × 16cm)