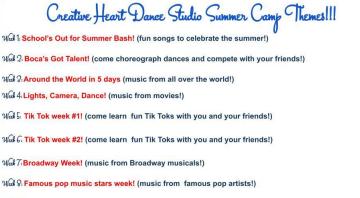

# Summer Camp Early Registration Will Continue Through April 30<sup>th</sup>!!!

Well 9: Spotify week! (top trending songs on Spotify!)