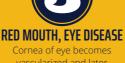

## RED DISEASE

Mainly characterised by raised white plaques & with reddish peripheral zone leading to hemorrhagic ulcers.

DROPSY

A physical manifestation of

kidney failure in fish, where

vascularized and later becomes opaque, eyeballs \_\_\_\_gets decayed.