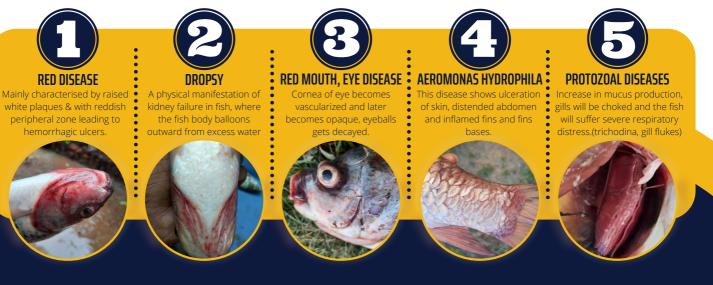

## RED DISEASE

Mainly characterised by raised white plaques & with reddish peripheral zone leading to hemorrhagic ulcers.

DROPSY

A physical manifestation of

kidney failure in fish, where

vascularized and later becomes opaque, eyeballs \_\_\_\_gets decayed.

AEROMONAS HYDROPHILA This disease shows ulceration of skin, distended abdomen and inflamed fins and fins bases

gills will be choked and the fish will suffer severe respiratory distress.(trichodina, gill flukes)