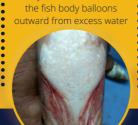

## RED DISEASE

Mainly characterised by raised white plaques & with reddish peripheral zone leading to hemorrhagic ulcers.

DROPSY

A physical manifestation of

kidney failure in fish, where

vascularized and later becomes opaque, eyeballs \_\_\_\_gets decayed.