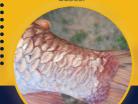

## RED DISEASE

Mainly characterised by raised white plaques & with reddish peripheral zone leading to hemorrhagic ulcers.

DROPSY

A physical manifestation of

kidney failure in fish, where

vascularized and later becomes opaque, eyeballs \_\_\_\_gets decayed.

AEROMONAS HYDROPHILA This disease shows ulceration of skin, distended abdomen and inflamed fins and fins bases

gills will be choked and the fish will suffer severe respiratory distress.(trichodina, gill flukes)