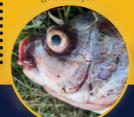

## RED DISEASE

Mainly characterised by raised white plaques & with reddish peripheral zone leading to hemorrhagic ulcers.

DROPSY

A physical manifestation of

kidney failure in fish, where

vascularized and later becomes opaque, eyeballs \_\_\_\_gets decayed.

AEROMONAS HYDROPHILA This disease shows ulceration of skin, distended abdomen and inflamed fins and fins bases

gills will be choked and the fish will suffer severe respiratory distress.(trichodina, gill flukes)