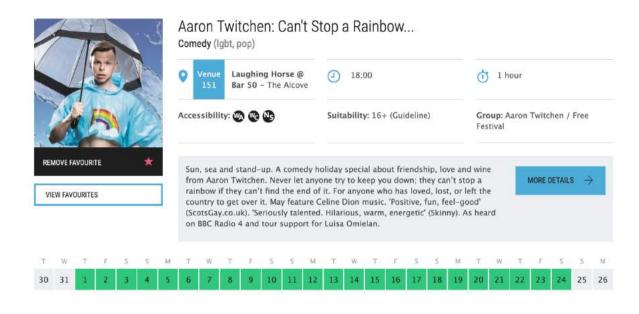

#### Aaron Twitchen: Can't Stop a Rainbow

https://tickets.edfringe.com/whats-on#q=%22Aaron%20Twitchen%3A%20Can't%20Stop%20a%20Rainbow...%22