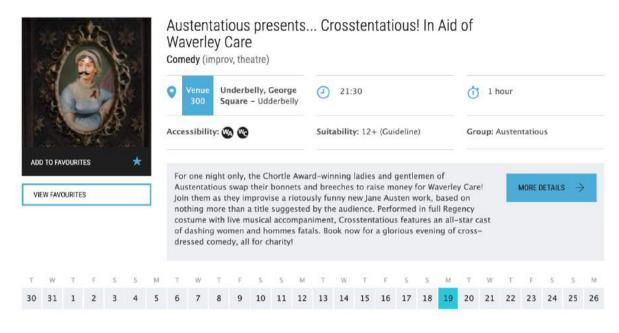

#### **Austentatious presents Crosstentatious**

 $\label{eq:https://tickets.edfringe.com/whats-on#q=%22Austentatious \%20 presents...\%20 Crosstentatious \%20 presents...\%20 Crosstentatious \%20 presents...\%20 presents....\%20 presents...\%20 presents...\%$ 