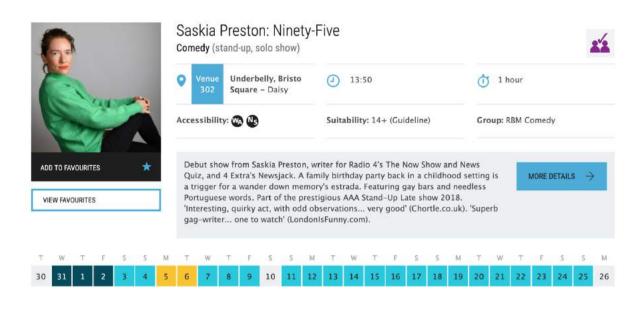

| Т               | F                       | s               | S              | М              | т              | W               | T                | F               | 5             | s               | М       | Т              | W      | τ     | F      | S      | s      | М  |
| 30 | 31       | 1      | 2 | 3 | 4 | 5 | 6                      | 7                                    | 8               | 9                       | 10              | 11             | 12             | 13             | 14              | 15               | 16              | 17            | 18              | 19      | 20             | 21     | 22    | 23     | 24     | 25     | 26 |

https://tickets.edfringe.com/whats-on#q=%22Sam%20See%3A%20Coming%20Out%20Loud%22

### Saskia Preston: Ninety-Five



#### https://tickets.edfringe.com/whats-on#q=%22Saskia%20Preston%3A%20Ninety-Five%22

## Séayoncé Déjà Voodoo

|       | - |        | 200 |   |    |                                            | ayor<br>edy (d                                           |                                                        |                                                 | à Vo<br><sup>bt)</sup>                                                         | odo                                          | 00                                          |                                             |                            |                                                 |                                                  |                                               |