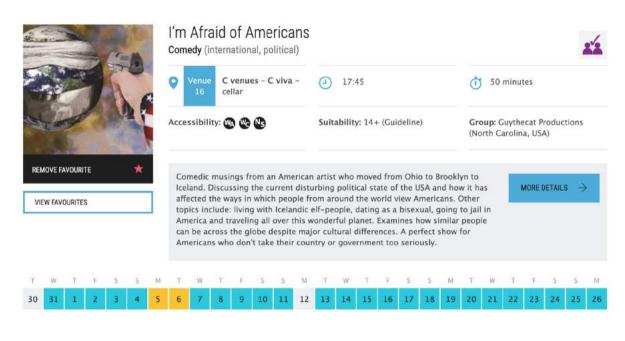

## I'm Afraid of Americans

https://tickets.edfringe.com/whats-on#q=%22I%E2%80%99m%20Afraid%20of%20Americans%22