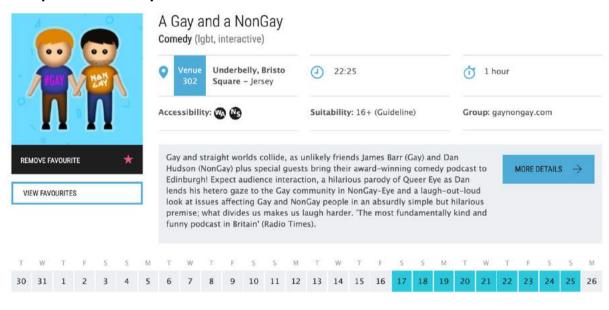

#### A Gay and A Non Gay

https://tickets.edfringe.com/whats-on#q=%22A%20Gay%20and%20a%20NonGay%22