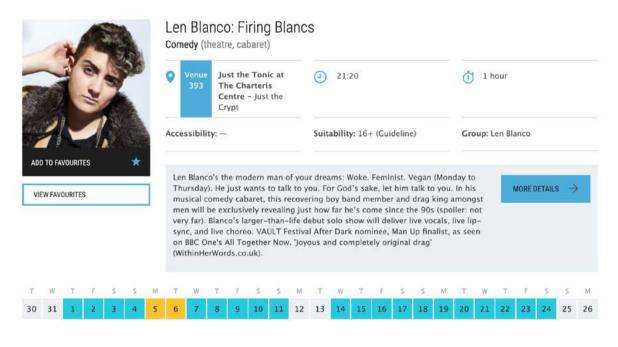

#### Len Blanco

https://tickets.edfringe.com/whats-on#q=%22Len%20Blanco%3A%20Firing%20Blancs%22