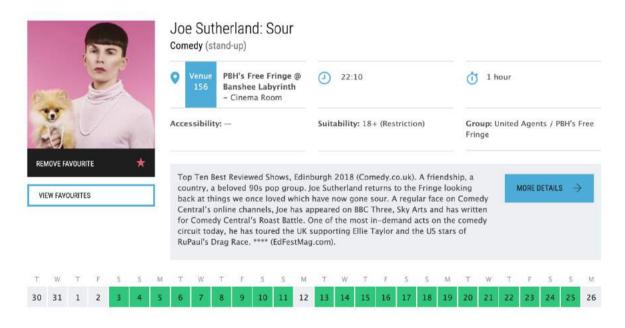

## Joe Sutherland: Sour

https://tickets.edfringe.com/whats-on#q=%22Joe%20Sutherland%3A%20Sour%22