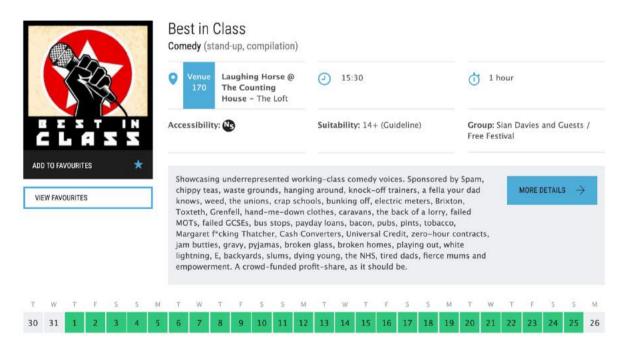

## **Best in Class: Sian Davies and Friends**

https://tickets.edfringe.com/whats-on#q=%22Best%20in%20Class%22