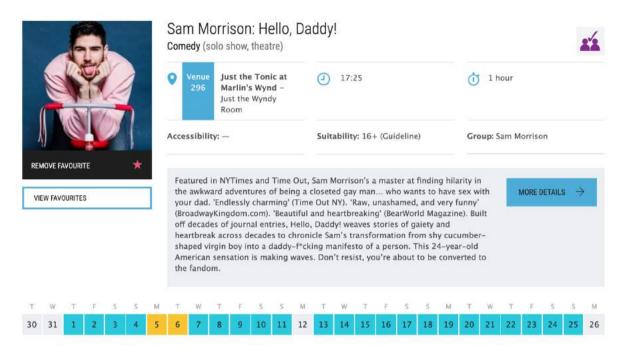

## Hello Daddy!

https://tickets.edfringe.com/whats-on#q=%22Sam%20Morrison%3A%20Hello%2C%20Daddy!%22