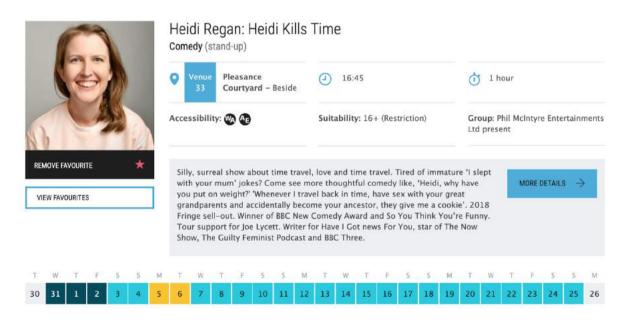

## Heidi Regan: Heidi Kills Time

https://tickets.edfringe.com/whats-on#q=%22Heidi%20Regan%3A%20Heidi%20Kills%20Time%22