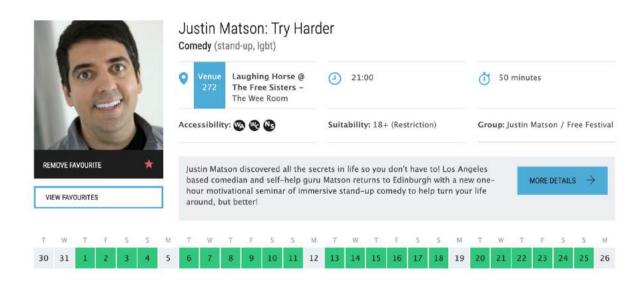

## Justin Matson: Try Harder

#### https://tickets.edfringe.com/whats-on#q=%22Justin%20Matson%3A%20Try%20Harder%22