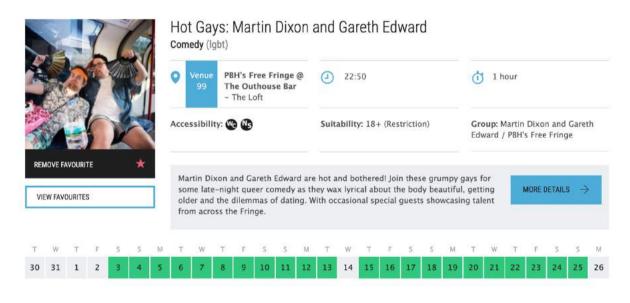

## Hot Gays: Martin Dixon and Gareth Edwards

https://tickets.edfringe.com/whats-on#q=%22Hot%20Gays%3A%20Martin%20Dixon%20and%20Gareth%20Edward%22