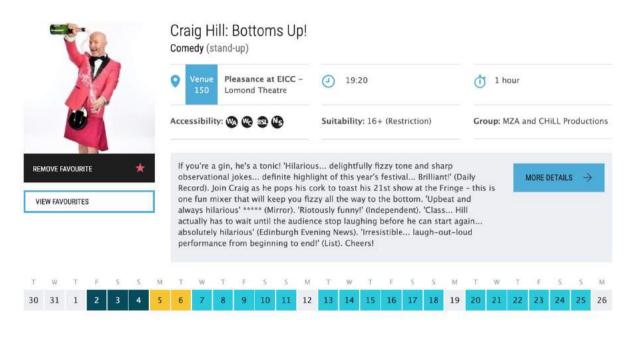

## Craig Hill: Bottoms Up!

https://tickets.edfringe.com/whats-on#q=%22Craig%20Hill%3A%20Bottoms%20Up!%22