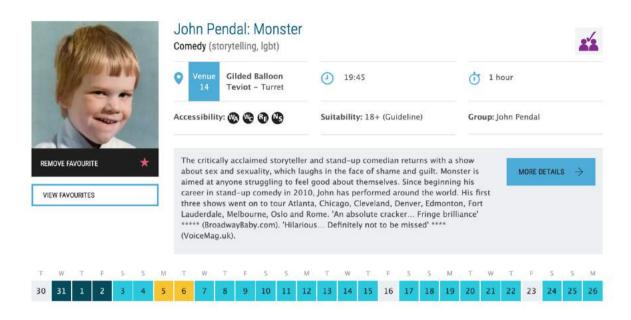

#### John Pendal: Monster

#### https://tickets.edfringe.com/whats-on#q=%22John%20Pendal%3A%20Monster%22