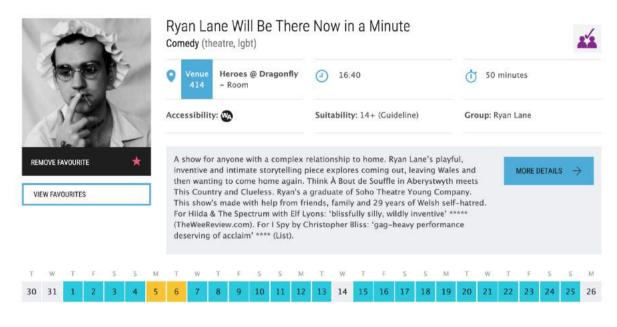

### Ryan Lane Will Be There Now in a Minute

https://tickets.edfringe.com/whats-on#q=%22Ryan%20Lane%20Will%20Be%20There%20Now%20in%20a%20Minute%22