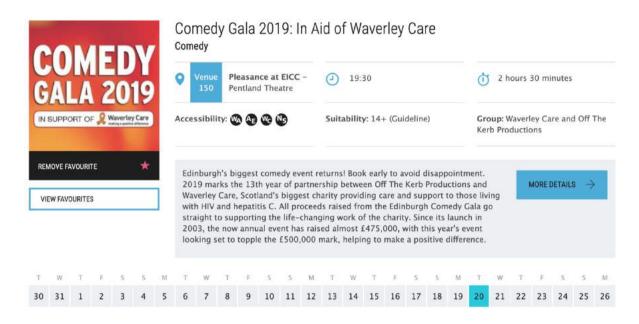

## Comedy Gala in aid of Waverley Care

https://tickets.edfringe.com/whats-on#g=%22Comedy%20Gala%202019%3A%20In%20Aid%20of%20Waverley%20Care%22

https://tickets.edfringe.com/whats-on#q=%22Comedy%20Queers%22