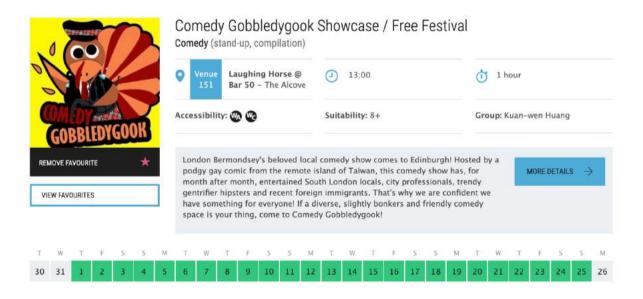

## **Comedy Gobbledygook**

https://tickets.edfringe.com/whats-on#q=%22Comedy%20Gobbledygook%20Showcase%20%2F%20Free%20Festival%22