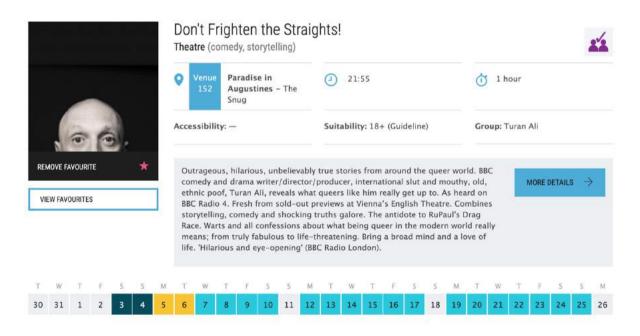

### Don't Frighten the Straights!

https://tickets.edfringe.com/whats-on#q=%22Don't%20Frighten%20the%20Straights!%20%22