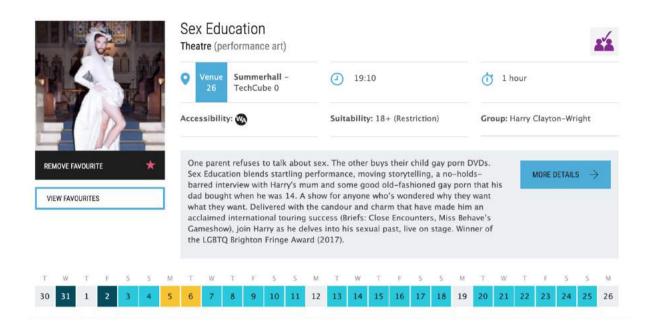

## Algorithms

|            |        |   |          |          | <b>0</b> V                          | /enue<br>33                                     | 10000                                             | asance<br>urtyard                                                                     | - Baby                                                | (                                              | J 12                                                  | :45                                                |                                            |                                               |                                                  |                                               | ٢                          | 1 h              | our |        |        |        |    |
|------------|--------|---|----------|----------|-------------------------------------|-------------------------------------------------|---------------------------------------------------|---------------------------------------------------------------------------------------|-------------------------------------------------------|------------------------------------------------|-------------------------------------------------------|----------------------------------------------------|--------------------------------------------|-----------------------------------------------|--------------------------------------------------|-----------------------------------------------|----------------------------|------------------|-----|--------|--------|--------|----|
| Y          |        |   | <b>V</b> |          | Acces                               | sibilit                                         | ty: 🐠                                             | () ()<br>()                                                                           | Ø                                                     |                                                | Suitabili                                             | ty: 14+                                            | - (Gui                                     | deline                                        | )                                                |                                               |                            | oup: S<br>ductio |     | Clark  | & Lau  | ra Elm | es |
| REMOVE FAV | OURITE |   | *        |          |                                     | 1                                               |                                                   |                                                                                       |                                                       |                                                |                                                       |                                                    |                                            |                                               |                                                  |                                               |                            |                  |     |        |        |        |    |
| VIEW FAVO  | JRITES |   |          | ]        | tits<br>gene<br>anyo<br>mea<br>long | up jus<br>eratio<br>one wi<br>int to<br>glisted | at befo<br>n, this<br>ho's v<br>be ea<br>l for th | II: the joi<br>ore your<br>s tragico<br>vondered<br>sier than<br>he Tony<br>ters, Cha | mic one<br>d why th<br>ever. D<br>Craze A             | thday?<br>-woma<br>ey feel<br>evelop<br>ward 2 | A bisex<br>n play a<br>so lone<br>ed on th<br>018. 'A | ual Brid<br>nd its I<br>y wher<br>e Soho<br>brave, | dget Jo<br>ovabl<br>conn<br>Thea<br>bold a | ones f<br>y hap<br>lectin<br>tre Wi<br>und br | for the<br>less h<br>g with<br>iter's<br>illiant | e onlin<br>eroine<br>tothe<br>Lab a<br>ly fur | ne<br>is fo<br>rs is<br>nd |                  |     | MORE I | DETAIL | s →    | 8  |
| VIEW FAVOL | JRITES | S | S        | <b>_</b> | tits<br>gene<br>anyo<br>mea<br>long | up jus<br>eratio<br>one wi<br>int to<br>glisted | at befo<br>n, this<br>ho's v<br>be ea<br>l for th | ore your<br>s tragico<br>vondered<br>sier than<br>he Tony                             | 30th bir<br>mic one<br>d why th<br>ever. D<br>Craze A | thday?<br>-woma<br>ey feel<br>evelop<br>ward 2 | A bisex<br>n play a<br>so lone<br>ed on th<br>018. 'A | ual Brid<br>nd its I<br>y wher<br>e Soho<br>brave, | dget Jo<br>ovabl<br>conn<br>Thea<br>bold a | ones f<br>y hap<br>lectin<br>tre Wi<br>und br | for the<br>less h<br>g with<br>iter's<br>illiant | e onlin<br>eroine<br>tothe<br>Lab a<br>ly fur | ne<br>is fo<br>rs is<br>nd |                  | т   | MORE I | DETAIL | s →    |    |