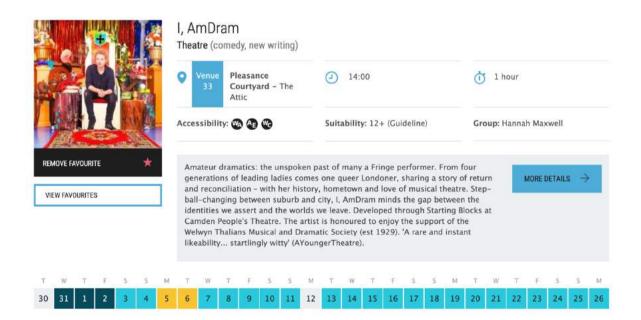

## Algorithms

|            |        |   |          |          | <b>0</b> V                          | /enue<br>33                                     | 10000                                             | asance<br>urtyard                                                                     | - Baby                                                | (                                              | J 12                                                  | :45                                                |                                            |                                               |                                                  |                                               | ٢                          | 1 h              | our |        |        |        |    |
|------------|--------|---|----------|----------|-------------------------------------|-------------------------------------------------|---------------------------------------------------|---------------------------------------------------------------------------------------|-------------------------------------------------------|------------------------------------------------|-------------------------------------------------------|----------------------------------------------------|--------------------------------------------|-----------------------------------------------|--------------------------------------------------|-----------------------------------------------|----------------------------|------------------|-----|--------|--------|--------|----|
| Y          |        |   | <b>V</b> |          | Acces                               | sibilit                                         | ty: 🐠                                             | () ()<br>()                                                                           | Ø                                                     |                                                | Suitabili                                             | ty: 14+                                            | - (Gui                                     | deline                                        | )                                                |                                               |                            | oup: S<br>ductio |     | Clark  | & Lau  | ra Elm | es |
| REMOVE FAV | OURITE |   | *        |          |                                     | 1                                               |                                                   |                                                                                       |                                                       |                                                |                                                       |                                                    |                                            |                                               |                                                  |                                               |                            |                  |     |        |        |        |    |
| VIEW FAVO  | JRITES |   |          | ]        | tits<br>gene<br>anyo<br>mea<br>long | up jus<br>eratio<br>one wi<br>int to<br>glisted | at befo<br>n, this<br>ho's v<br>be ea<br>l for th | II: the joi<br>ore your<br>s tragico<br>vondered<br>sier than<br>he Tony<br>ters, Cha | mic one<br>d why th<br>ever. D<br>Craze A             | thday?<br>-woma<br>ey feel<br>evelop<br>ward 2 | A bisex<br>n play a<br>so lone<br>ed on th<br>018. 'A | ual Brid<br>nd its I<br>y wher<br>e Soho<br>brave, | dget Jo<br>ovabl<br>conn<br>Thea<br>bold a | ones f<br>y hap<br>lectin<br>tre Wi<br>und br | for the<br>less h<br>g with<br>iter's<br>illiant | e onlin<br>eroine<br>tothe<br>Lab a<br>ly fur | ne<br>is fo<br>rs is<br>nd |                  |     | MORE I | DETAIL | s →    | 8  |
| VIEW FAVOL | JRITES | S | S        | <b>_</b> | tits<br>gene<br>anyo<br>mea<br>long | up jus<br>eratio<br>one wi<br>int to<br>glisted | at befo<br>n, this<br>ho's v<br>be ea<br>l for th | ore your<br>s tragico<br>vondered<br>sier than<br>he Tony                             | 30th bir<br>mic one<br>d why th<br>ever. D<br>Craze A | thday?<br>-woma<br>ey feel<br>evelop<br>ward 2 | A bisex<br>n play a<br>so lone<br>ed on th<br>018. 'A | ual Brid<br>nd its I<br>y wher<br>e Soho<br>brave, | dget Jo<br>ovabl<br>conn<br>Thea<br>bold a | ones f<br>y hap<br>lectin<br>tre Wi<br>und br | for the<br>less h<br>g with<br>iter's<br>illiant | e onlin<br>eroine<br>tothe<br>Lab a<br>ly fur | ne<br>is fo<br>rs is<br>nd |                  | т   | MORE I | DETAIL | s →    |    |