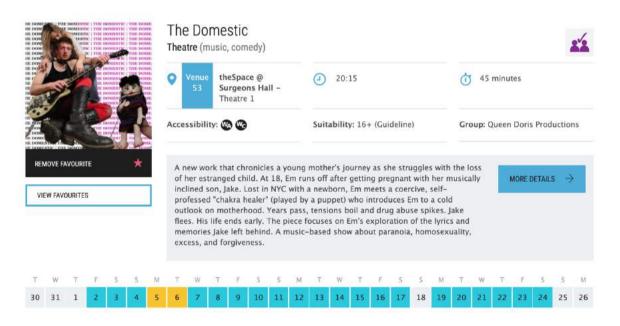

## Algorithms

|            |        |   |          |          | <b>0</b> V                          | /enue<br>33                                     | 10000                                             | asance<br>urtyard                                                                     | - Baby                                                | (                                              | J 12                                                  | :45                                                |                                            |                                               |                                                  |                                               | ٢                          | 1 h              | our |        |        |        |    |
|------------|--------|---|----------|----------|-------------------------------------|-------------------------------------------------|---------------------------------------------------|---------------------------------------------------------------------------------------|-------------------------------------------------------|------------------------------------------------|-------------------------------------------------------|----------------------------------------------------|--------------------------------------------|-----------------------------------------------|--------------------------------------------------|-----------------------------------------------|----------------------------|------------------|-----|--------|--------|--------|----|
| Y          |        |   | <b>V</b> |          | Acces                               | sibilit                                         | ty: 🐠                                             | () ()<br>()                                                                           | Ø                                                     |                                                | Suitabili                                             | ty: 14+                                            | - (Gui                                     | deline                                        | )                                                |                                               |                            | oup: S<br>ductio |     | Clark  | & Lau  | ra Elm | es |
| REMOVE FAV | OURITE |   | *        |          |                                     | 1                                               |                                                   |                                                                                       |                                                       |                                                |                                                       |                                                    |                                            |                                               |                                                  |                                               |                            |                  |     |        |        |        |    |
| VIEW FAVO  | JRITES |   |          | ]        | tits<br>gene<br>anyo<br>mea<br>long | up jus<br>eratio<br>one wi<br>int to<br>glisted | at befo<br>n, this<br>ho's v<br>be ea<br>l for th | II: the joi<br>ore your<br>s tragico<br>vondered<br>sier than<br>he Tony<br>ters, Cha | mic one<br>d why th<br>ever. D<br>Craze A             | thday?<br>-woma<br>ey feel<br>evelop<br>ward 2 | A bisex<br>n play a<br>so lone<br>ed on th<br>018. 'A | ual Brid<br>nd its I<br>y wher<br>e Soho<br>brave, | dget Jo<br>ovabl<br>conn<br>Thea<br>bold a | ones f<br>y hap<br>lectin<br>tre Wi<br>und br | for the<br>less h<br>g with<br>iter's<br>illiant | e onlin<br>eroine<br>tothe<br>Lab a<br>ly fur | ne<br>is fo<br>rs is<br>nd |                  |     | MORE I | DETAIL | s →    | 8  |
| VIEW FAVOL | JRITES | S | S        | <b>_</b> | tits<br>gene<br>anyo<br>mea<br>long | up jus<br>eratio<br>one wi<br>int to<br>glisted | at befo<br>n, this<br>ho's v<br>be ea<br>l for th | ore your<br>s tragico<br>vondered<br>sier than<br>he Tony                             | 30th bir<br>mic one<br>d why th<br>ever. D<br>Craze A | thday?<br>-woma<br>ey feel<br>evelop<br>ward 2 | A bisex<br>n play a<br>so lone<br>ed on th<br>018. 'A | ual Brid<br>nd its I<br>y wher<br>e Soho<br>brave, | dget Jo<br>ovabl<br>conn<br>Thea<br>bold a | ones f<br>y hap<br>lectin<br>tre Wi<br>und br | for the<br>less h<br>g with<br>iter's<br>illiant | e onlin<br>eroine<br>tothe<br>Lab a<br>ly fur | ne<br>is fo<br>rs is<br>nd |                  | т   | MORE I | DETAIL | s →    |    |