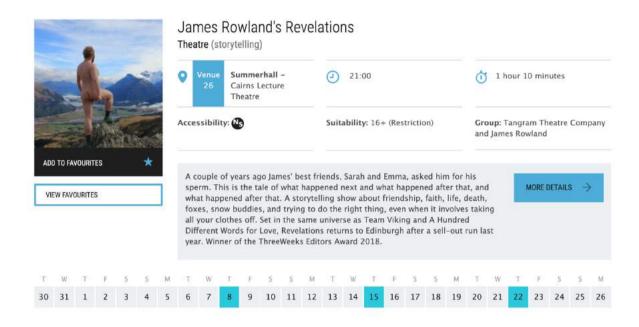

## **Dark Plays or Stories for Boys**

| OMECTED BY MARC DAVID WRIGHT         REMOVE FAVOURITE         An outsider at age fourteen, Nick discovers the intoxicating pleasures of inventing fake personalities in the chat rooms of the World Wide Web, Adam's online profile, | √eonBo | Box Tl | heatr |        |       |
|--------------------------------------------------------------------------------------------------------------------------------------------------------------------------------------------------------------------------------------|--------|--------|-------|--------|-------|
| REMOVE FAVOURITE An outsider at age fourteen, Nick discovers the intoxicating pleasures of inventing                                                                                                                                 |        |        |       | re Cor | mpany |
| and the words 'I want to fall in love' pique his curiosity. Nick invents Rachel, the girl                                                                                                                                            | М      | MORE   | DETAI | AILS   | ÷     |
| VIEW FAVOURITES of Adam's dreams, and charms the gullible boy into a cyber love affair. As Nick's creation grows beyond his control, his curiosity becomes obsession.                                                                |        |        |       |        |       |