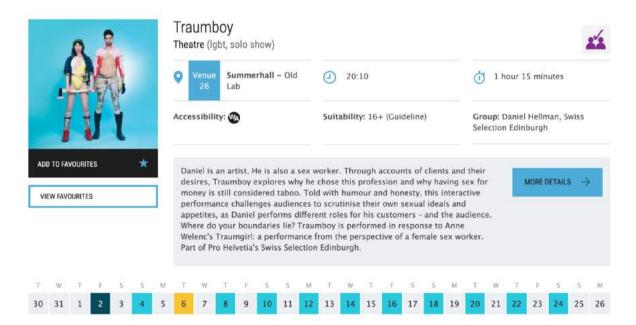

#### Drone

|      |        |       |        |            |     |   |                                          |                                                            | SL                                               |                                                       | rd)<br>rhall -<br>Theat                                                      |                                                          |                                                         | 0                                           | 19:                                         | 10                                            |                                            |                                              |                                            |                                            | 1                              | 1 h           | iour               |               |        |          |     |
|------|--------|-------|--------|------------|-----|---|------------------------------------------|------------------------------------------------------------|--------------------------------------------------|-------------------------------------------------------|------------------------------------------------------------------------------|----------------------------------------------------------|---------------------------------------------------------|---------------------------------------------|---------------------------------------------|-----------------------------------------------|--------------------------------------------|----------------------------------------------|--------------------------------------------|--------------------------------------------|--------------------------------|---------------|--------------------|---------------|--------|----------|-----|
|      |        |       | 6      | 81.<br>81. | =1) |   | Acces                                    | ssibili                                                    | ity: 🛛                                           | 99                                                    | R                                                                            |                                                          |                                                         | Suit                                        | ability                                     | <b>y:</b> 14+                                 | - (Gui                                     | deline                                       | )                                          |                                            | Jon                            |               | Harry .<br>eil Sin | 1.1.1.1.1.1.1 |        |          | Rob |
| REMO |        | 10010 |        |            |     |   |                                          |                                                            |                                                  |                                                       |                                                                              |                                                          |                                                         |                                             |                                             |                                               |                                            |                                              |                                            |                                            |                                |               |                    |               |        |          |     |
| VIEV | W FAVO | URITE | S      |            |     | ] | stor<br>wor<br>unn<br>anx<br>is m<br>and | ry of a<br>rker, a<br>nanne<br>tious p<br>nixed<br>I a spo | a milit<br>back<br>d aer<br>peopl<br>new<br>oken | tary d<br>kgrour<br>rial ve<br>e can<br>every<br>word | video<br>rone's<br>nd hur<br>hicle a<br>live as<br>night:<br>perfor<br>dshow | life an<br>n. The<br>is the<br>s part<br>a cab<br>mer. ' | nd fea<br>e blea<br>techn<br>of sys<br>aret b<br>A stai | ars. T<br>ik hur<br>nology<br>stems<br>band | he Dr<br>nour a<br>of a<br>of su<br>of a vi | one is<br>and te<br>neuro<br>ich as<br>ideo j | a we<br>ender<br>otic ce<br>tonis<br>ockey | apons<br>fury c<br>ntury<br>ning d<br>, an e | syste<br>f Dro<br>aski<br>lestru<br>lectro | em, a<br>ne se<br>ng ho<br>ction.<br>nic m | n offic<br>es the<br>w<br>Dron | ce<br>e<br>ne |                    | MORE I        | DETAIL | s →      |     |
|      |        | URITE | S<br>F | S          | s   | м | stor<br>wor<br>unn<br>anx<br>is m<br>and | ry of a<br>rker, a<br>nanne<br>tious p<br>nixed<br>I a spo | a milit<br>back<br>d aer<br>peopl<br>new<br>oken | tary d<br>kgrour<br>rial ve<br>e can<br>every<br>word | rone's<br>nd hur<br>hicle a<br>live as<br>night:<br>perfor                   | life an<br>n. The<br>is the<br>s part<br>a cab<br>mer. ' | nd fea<br>e blea<br>techn<br>of sys<br>aret b<br>A stai | ars. T<br>ik hur<br>nology<br>stems<br>band | he Dr<br>nour a<br>of a<br>of su<br>of a vi | one is<br>and te<br>neuro<br>ich as<br>ideo j | a we<br>ender<br>otic ce<br>tonis<br>ockey | apons<br>fury c<br>ntury<br>ning d<br>, an e | syste<br>f Dro<br>aski<br>lestru<br>lectro | em, a<br>ne se<br>ng ho<br>ction.<br>nic m | n offic<br>es the<br>w<br>Dron | ce<br>e<br>ne | T                  | MORE I        | DETAIL | s →<br>s |     |