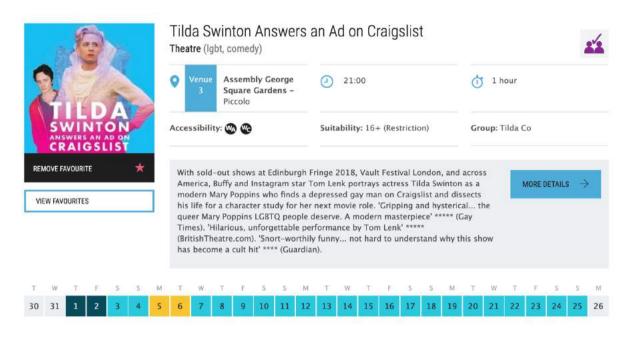

## Algorithms

|            |        |   |          |          | <b>0</b> V                          | /enue<br>33                                     | 10000                                             | asance<br>urtyard                                                                     | - Baby                                                | (                                              | J 12                                                  | :45                                                |                                            |                                               |                                                  |                                               | ٢                          | 1 h              | our |        |        |        |    |
|------------|--------|---|----------|----------|-------------------------------------|-------------------------------------------------|---------------------------------------------------|---------------------------------------------------------------------------------------|-------------------------------------------------------|------------------------------------------------|-------------------------------------------------------|----------------------------------------------------|--------------------------------------------|-----------------------------------------------|--------------------------------------------------|-----------------------------------------------|----------------------------|------------------|-----|--------|--------|--------|----|
| Y          |        |   | <b>V</b> |          | Acces                               | sibilit                                         | ty: 🐠                                             | () ()<br>()                                                                           | Ø                                                     |                                                | Suitabili                                             | ty: 14+                                            | - (Gui                                     | deline                                        | )                                                |                                               |                            | oup: S<br>ductio |     | Clark  | & Lau  | ra Elm | es |
| REMOVE FAV | OURITE |   | *        |          |                                     | 1                                               |                                                   |                                                                                       |                                                       |                                                |                                                       |                                                    |                                            |                                               |                                                  |                                               |                            |                  |     |        |        |        |    |
| VIEW FAVO  | JRITES |   |          | ]        | tits<br>gene<br>anyo<br>mea<br>long | up jus<br>eratio<br>one wi<br>int to<br>glisted | at befo<br>n, this<br>ho's v<br>be ea<br>l for th | II: the joi<br>ore your<br>s tragico<br>vondered<br>sier than<br>he Tony<br>ters, Cha | mic one<br>d why th<br>ever. D<br>Craze A             | thday?<br>-woma<br>ey feel<br>evelop<br>ward 2 | A bisex<br>n play a<br>so lone<br>ed on th<br>018. 'A | ual Brid<br>nd its I<br>y wher<br>e Soho<br>brave, | dget Jo<br>ovabl<br>conn<br>Thea<br>bold a | ones f<br>y hap<br>lectin<br>tre Wi<br>und br | for the<br>less h<br>g with<br>iter's<br>illiant | e onlin<br>eroine<br>tothe<br>Lab a<br>ly fur | ne<br>is fo<br>rs is<br>nd |                  |     | MORE I | DETAIL | s →    | 8  |
| VIEW FAVOL | JRITES | S | S        | <b>_</b> | tits<br>gene<br>anyo<br>mea<br>long | up jus<br>eratio<br>one wi<br>int to<br>glisted | at befo<br>n, this<br>ho's v<br>be ea<br>l for th | ore your<br>s tragico<br>vondered<br>sier than<br>he Tony                             | 30th bir<br>mic one<br>d why th<br>ever. D<br>Craze A | thday?<br>-woma<br>ey feel<br>evelop<br>ward 2 | A bisex<br>n play a<br>so lone<br>ed on th<br>018. 'A | ual Brid<br>nd its I<br>y wher<br>e Soho<br>brave, | dget Jo<br>ovabl<br>conn<br>Thea<br>bold a | ones f<br>y hap<br>lectin<br>tre Wi<br>und br | for the<br>less h<br>g with<br>iter's<br>illiant | e onlin<br>eroine<br>tothe<br>Lab a<br>ly fur | ne<br>is fo<br>rs is<br>nd |                  | т   | MORE I | DETAIL | s →    |    |