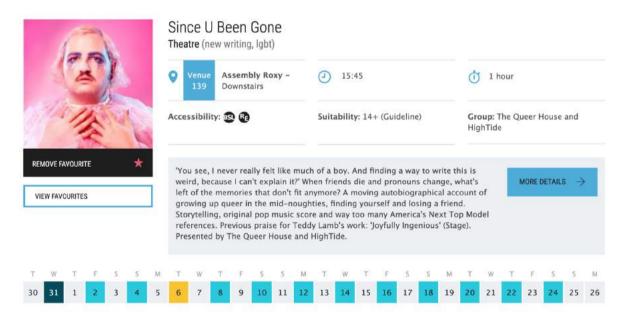

### Brandy

|    | 1       |      |     | e. |   |   |                                           | ndy<br>tre (hi                                                                   | stori                                              | ical, c                                              | drama                                                  | n)                                                   |                                                         |                                                        |                                                          |                                                               |                                                     |                                               |                                              |                                                |                                             |                         |        |        |        |       |    |
|----|---------|------|-----|----|---|---|-------------------------------------------|----------------------------------------------------------------------------------|----------------------------------------------------|------------------------------------------------------|--------------------------------------------------------|------------------------------------------------------|---------------------------------------------------------|--------------------------------------------------------|----------------------------------------------------------|---------------------------------------------------------------|-----------------------------------------------------|-----------------------------------------------|----------------------------------------------|------------------------------------------------|---------------------------------------------|-------------------------|--------|--------|--------|-------|----|
|    |         |      |     |    |   |   | 0                                         | Venue<br>36                                                                      | Br                                                 |                                                      | ce on<br>- Fife                                        |                                                      | h                                                       | 0                                                      | 16:                                                      | 10                                                            |                                                     |                                               |                                              |                                                | Ċ                                           | 1 h                     | iour 1 | 5 min  | utes   |       |    |
|    |         | a la | 1 m | 2  |   |   | Acces                                     | ssibili                                                                          | ty: 🛛                                              | 9                                                    |                                                        |                                                      |                                                         | Suit                                                   | abilit                                                   | <b>y:</b> 14+                                                 | - (Gui                                              | deline                                        | 2)                                           |                                                |                                             | oup: (<br>mpan          |        | /e Cui | rve Th | eatre |    |
|    | AOVE FA |      | 100 |    | * |   | Anr<br>fort<br>frie<br>exp<br>the<br>effe | e favor<br>ne lays<br>tifies h<br>nd, co<br>olores<br>mona<br>ect the<br>eatre a | old<br>ersel<br>nfida<br>the c<br>rch's<br>ir frie | and s<br>If in p<br>inte a<br>harac<br>bedc<br>endsh | ick in<br>repar-<br>nd ad<br>ters o<br>chamb<br>ip had | bed a<br>ation<br>versa<br>f two<br>er, pi<br>d on a | and is<br>for th<br>ry, Sa<br>powe<br>rivate<br>a natio | drink<br>e mee<br>rah Cl<br>rful w<br>backs<br>on. Bra | ing co<br>eting t<br>hurchi<br>omen<br>tairs a<br>andy v | opious<br>betwee<br>ill, Due<br>i, the i<br>and th<br>vas fir | amo<br>en he<br>chess<br>interp<br>ie cor<br>rst pe | unts o<br>rself a<br>of Ma<br>ersor<br>ridors | of bra<br>and he<br>arlbor<br>al po<br>of co | ndy a<br>er chil<br>rough<br>litics<br>ourt, a | s she<br>Idhoo<br>. Bran<br>wageo<br>and th | id<br>idy<br>d in<br>ie |        | MORE   | DETAIL | s →   |    |
| т  | W       | T    | F   | S  | S | M | Ť                                         | w                                                                                | τ                                                  | Ē                                                    | s                                                      | 5                                                    | М                                                       | т                                                      | W                                                        | т                                                             | F                                                   | s                                             | 5                                            | м                                              | Ť                                           | W                       | Ť      | Ē      | s      | 5     | M  |
| 30 | 31      | 1    | 2   | 3  | 4 | 5 | 6                                         | 7                                                                                | 8                                                  | 9                                                    | 10                                                     | 11                                                   | 12                                                      | 13                                                     | 14                                                       | 15                                                            | 16                                                  | 17                                            | 18                                           | 19                                             | 20                                          | 21                      | 22     | 23     | 24     | 25    | 26 |