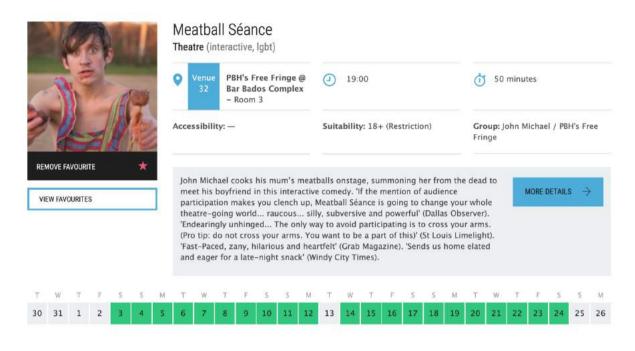

|                            |                             |                          |                          |                          |                            |                                | 1.040                        |                            |                         |                 |     |      |        | <br> |  |

https://tickets.edfringe.com/whats-on#q=jack%20tamson

# James Rowlands' Revelations



# https://tickets.edfringe.com/whats-on#q=%22James%20Rowland's%20Revelations%22

### Le Monocle



# https://tickets.edfringe.com/whats-on#q=%22Le%20Monocle%22

### Love/Sick



### https://tickets.edfringe.com/whats-on#q=%22Love%2FSick%20%22

#### Marrow



### https://tickets.edfringe.com/whats-on#q=%22Marrow%22

### **Meatball Science**



# https://tickets.edfringe.com/whats-on#q=%22Meatball%20S%C3%A9ance%22

#### **Misfit Warrior**

|     | -       | 3  | 44   | 3×     |   | • | 22223                                          | sfit V<br>atre (lg                                                                            | 1.11                                               |                                                                 |                                                                   |                                                                |                                                                         |                                                              |                                                                  |