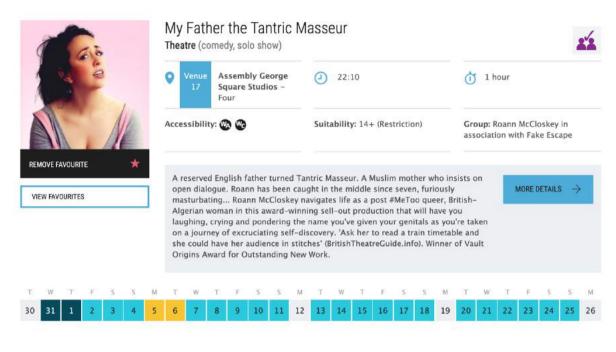

| s   | м  |
| 30 | 31     | 1  | 2 | 3 | 4 | 5 | 6                                  | 7                                      | 8                                      | 9                                               | 10                                           | 11                     | 12                                                      | 13                                  | 14                                  | 15                                    | 16                                | 17                                    | 18                                     | 19                                  | 20                              | 21     | 22     | 23     | 24     | 25  | 26 |

https://tickets.edfringe.com/whats-on#q=%22Morning%20Glory%22

### My Father the Tantric Masseur



https://tickets.edfringe.com/whats-on#q=%22My%20Father%20the%20Tantric%20Masseur%22

#### Narcolepsy



https://tickets.edfringe.com/whats-on#q=%22Narcolepsy%22

### Nightclubbing



# https://tickets.edfringe.com/whats-on#q=%22Nightclubbing%22

# **Nights at the Circus**



https://tickets.edfringe.com/whats-on#q=%22Nights%20at%20the%20Circus%22

#### Pass

|      |         |   |      | )    |   |   | Pas<br>Theat               | 97551                               |                                     |                                |                                     |                                  |                                    |                                     |                                     |                                   |