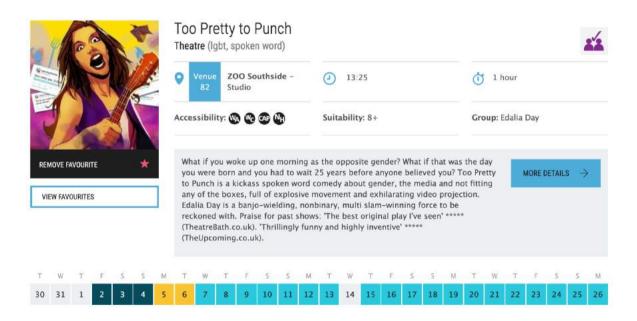

## **Dark Plays or Stories for Boys**

| OMECTED BY MARC DAVID WRIGHT         REMOVE FAVOURITE         An outsider at age fourteen, Nick discovers the intoxicating pleasures of inventing fake personalities in the chat rooms of the World Wide Web, Adam's online profile, | √eonBo | Box Tl | heatr |        |       |
|--------------------------------------------------------------------------------------------------------------------------------------------------------------------------------------------------------------------------------------|--------|--------|-------|--------|-------|
| REMOVE FAVOURITE An outsider at age fourteen, Nick discovers the intoxicating pleasures of inventing                                                                                                                                 |        |        |       | re Cor | mpany |
| and the words 'I want to fall in love' pique his curiosity. Nick invents Rachel, the girl                                                                                                                                            | М      | MORE   | DETAI | AILS   | ÷     |
| VIEW FAVOURITES of Adam's dreams, and charms the gullible boy into a cyber love affair. As Nick's creation grows beyond his control, his curiosity becomes obsession.                                                                |        |        |       |        |       |