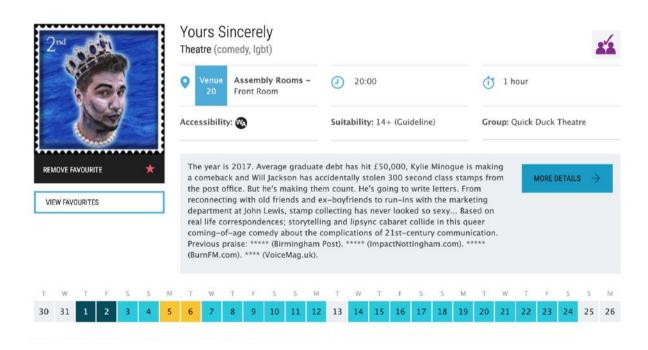

# **Yours Sincerely**

https://tickets.edfringe.com/whats-on#g=%22Yours%20Sincerely%22