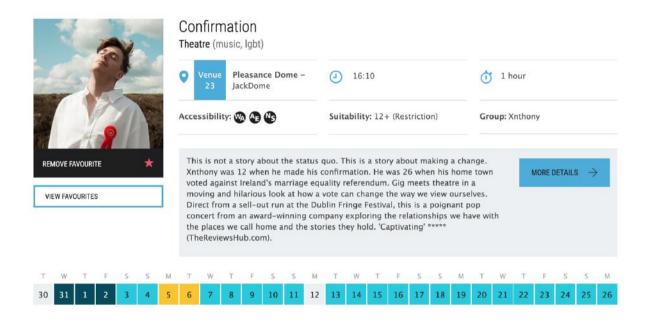

#### Confirmation

https://tickets.edfringe.com/whats-on#q=%22Confirmation%22

https://tickets.edfringe.com/whats-on#q=%22Contra%22