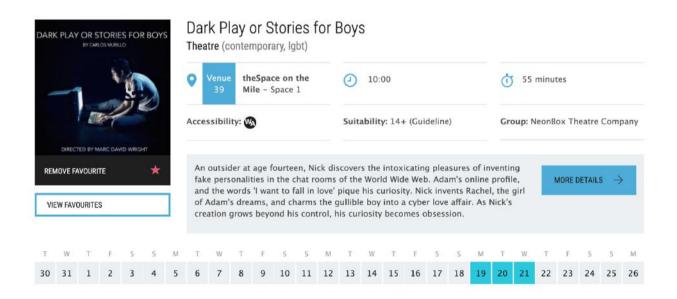

# **Dark Plays or Stories for Boys**

 $\underline{https://tickets.edfringe.com/whats-on\#q=\%22Dark\%20Play\%20or\%20Stories\%20for\%20Boys\%22}$ 