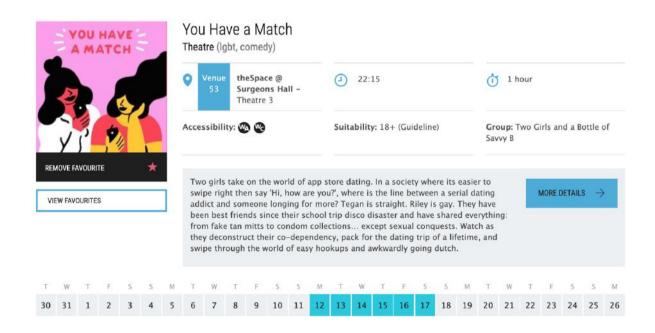

# You Have a Match

https://tickets.edfringe.com/whats-on#q=%22You%20Have%20a%20Match%22