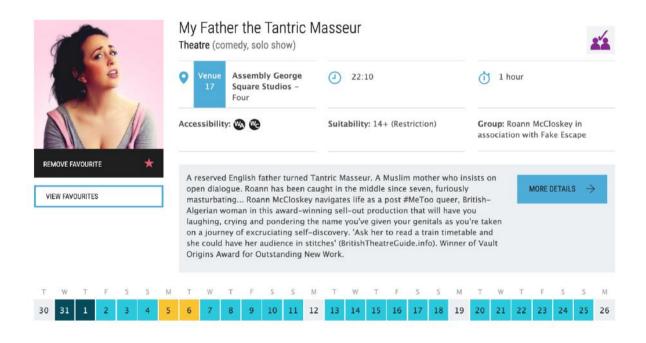

# My Father the Tantric Masseur

https://tickets.edfringe.com/whats-on#q=%22My%20Father%20the%20Tantric%20Masseur%22