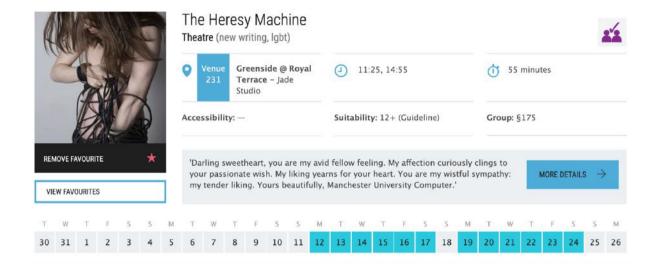

# **The Heresy Machine**

https://tickets.edfringe.com/whats-on#q=%22The%20Heresy%20Machine%22