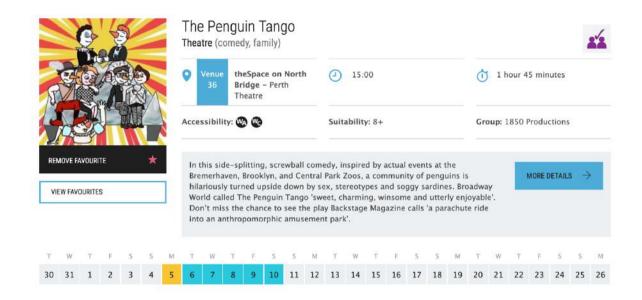

# The Penguin Tango

https://tickets.edfringe.com/whats-on#q=%22The%20Penguin%20Tango%22