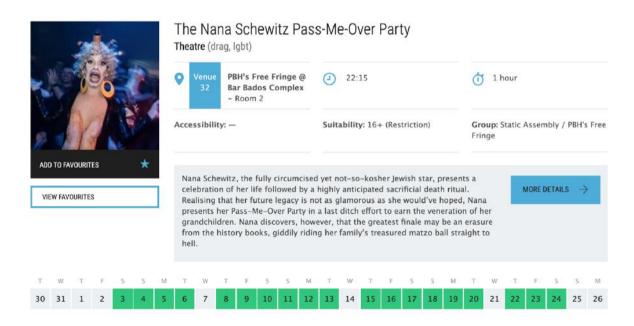

# The Nan Schewitz Pass-Me-Over Party

 $\underline{https://tickets.edfringe.com/whats-on\#q=\%22The\%20Nana\%20Schewitz\%20Pass-Me-Over\%20Party\%22}$ 