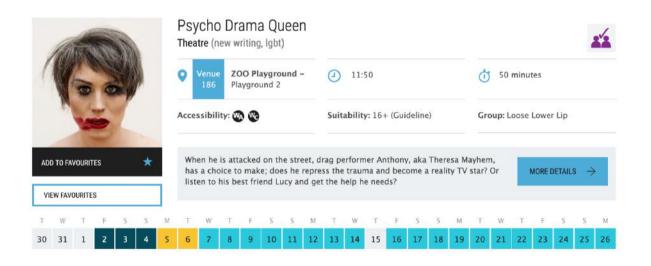

# **Psycho Drama Queen**

https://tickets.edfringe.com/whats-on#q=%22Psycho%20Drama%20Queen%22