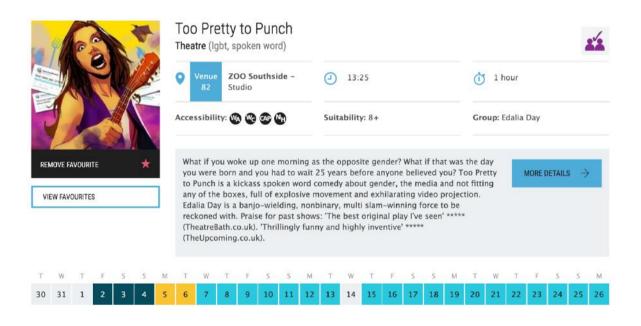

# **Too Pretty to Punch**

https://tickets.edfringe.com/whats-on#g=%22Too%20Pretty%20to%20Punch%22