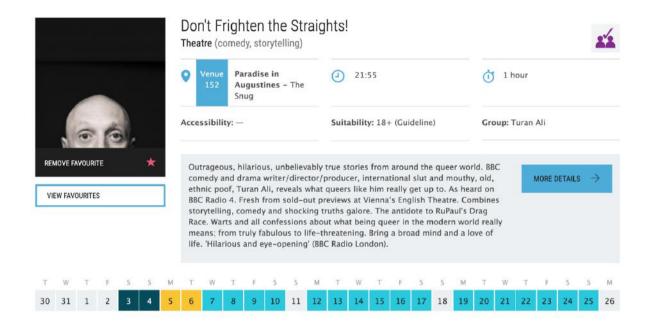

# Don't Frighten the Straights!

https://tickets.edfringe.com/whats-on#q=%22Don't%20Frighten%20the%20Straights!%20%22