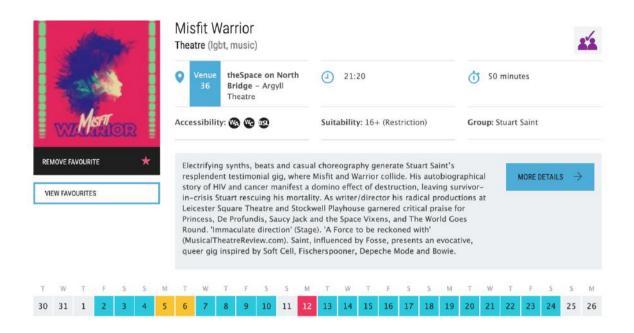

#### **Misfit Warrior**

https://tickets.edfringe.com/whats-on#q=%22Misfit%20Warrior%22