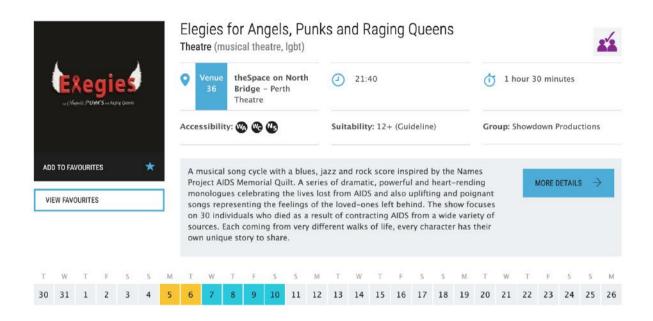

# Elegies for Angels, Punks and Raging Queens

https://tickets.edfringe.com/whats-on#q=%22Elegies%20for%20Angels%2C%20Punks%20and%20Raging%20Queens%22