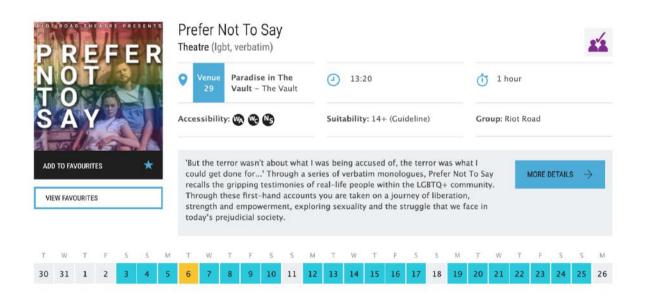

# **Prefer Not to Say**

https://tickets.edfringe.com/whats-on#q=%22Prefer%20Not%20To%20Say%22