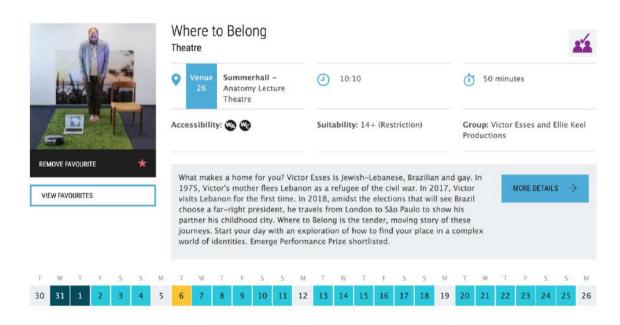

# Where to Belong

https://tickets.edfringe.com/whats-on#q=%22Where%20to%20Belong%22