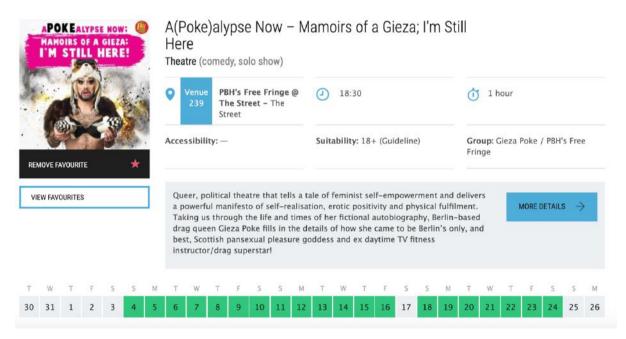

at the Fringe 2019**

# PART TWO: THEATRE GUIDE

Welcome to Part Two of this year's Somewhere at the Fringe Guide!

Here are all the details for the 74 LGBT+ theatre productions appearing at the Fringe this August!

Click on the link below each entry for further show information, accessibility details and to buy your tickets!

See you there!

The @SomewhereEDI Team

#SomewhereAtTheFringe



Colour key:

**Blue** = tickets available. Dark Blue = Preview show

Yellow = 2 for 1 available

Green = Free tickets

Red = Tickets not allocated – contact the venue

# A Brief History of the Fragile Male Ego



https://tickets.edfringe.com/whats-on#q=%22a%20brief%20history%20%22

# A Partnership



https://tickets.edfringe.com/whats-on#q=%22A%20Partnership%22

# A(poke)alypse Now: Memoirs of a Gieza



# A Very British Lesbian



https://tickets.edfringe.com/whats-on#q=%22A%20Very%20British%20Lesbian%22

# **Adventures of Boy and Tigger**



https://tickets.edfringe.com/whats-on#q=%22Adventures%20of%20Butt%20Boy%20and%20Tigger%22

# **Algorithms**



https://tickets.edfringe.com/whats-on#q=%22Algorithms%22

# **Bacon**



https://tickets.edfringe.com/whats-on#q=%22Bacon%22

# **Barry**



https://tickets.edfringe.com/whats-on#q=barry

# Bi-cycle



https://tickets.edfringe.com/whats-on#q=%22Bi-Cycle%22

# Bitch, Antigone



https://tickets.edfringe.com/whats-on#q=%22Bitch%2C%20Antigone%22

# **Brandy**



https://tickets.edfringe.com/whats-on#q=%22Brandy%22

# Burgerz



https://tickets.edfringe.com/whats-on#q=%22Burgerz%22

# **Collapsible**



https://tickets.edfringe.com/whats-on#q=