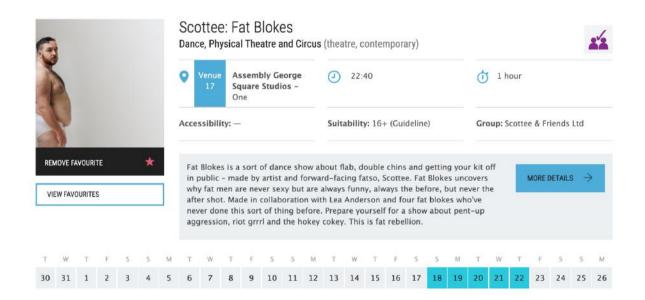

#### Scottee: Fat Blokes

https://tickets.edfringe.com/whats-on/scottee-fat-blokes