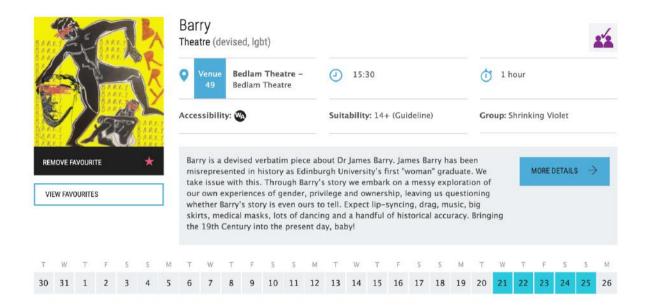

Colour key:

**Blue** = tickets available. Dark Blue = Preview show

Yellow = 2 for 1 available

Green = Free tickets

Red = Tickets not allocated – contact the venue

# A Brief History of the Fragile Male Ego



https://tickets.edfringe.com/whats-on#q=%22a%20brief%20history%20%22

# A Partnership



https://tickets.edfringe.com/whats-on#q=%22A%20Partnership%22

# A(poke)alypse Now: Memoirs of a Gieza



# A Very British Lesbian



https://tickets.edfringe.com/whats-on#q=%22A%20Very%20British%20Lesbian%22

# **Adventures of Boy and Tigger**



https://tickets.edfringe.com/whats-on#q=%22Adventures%20of%20Butt%20Boy%20and%20Tigger%22

# **Algorithms**



https://tickets.edfringe.com/whats-on#q=%22Algorithms%22

# **Bacon**



https://tickets.edfringe.com/whats-on#q=%22Bacon%22

# **Barry**



https://tickets.edfringe.com/whats-on#q=barry

# Bi-cycle



https://tickets.edfringe.com/whats-on#q=%22Bi-Cycle%22

# Bitch, Antigone



https://tickets.edfringe.com/whats-on#q=%22Bitch%2C%20Antigone%22

# **Brandy**



https://tickets.edfringe.com/whats-on#q=%22Brandy%22

# Burgerz



https://tickets.edfringe.com/whats-on#q=%22Burgerz%22

# **Collapsible**



https://tickets.edfringe.com/whats-on#q=%22Collapsible%22

#### Confirmation



https://tickets.edfringe.com/whats-on#q=%22Confirmation%22



https://tickets.edfringe.com/whats-on#q=%22Contra%22

# **Daddy Drag**



https://tickets.edfringe.com/whats-on#q=daddy%20drag

# **Dark Plays or Stories for Boys**



 $\underline{https://tickets.edfringe.com/whats-on\#q=\%22Dark\%20Play\%20or\%20Stories\%20for\%20Boys\%22}$ 

# Don't Frigh