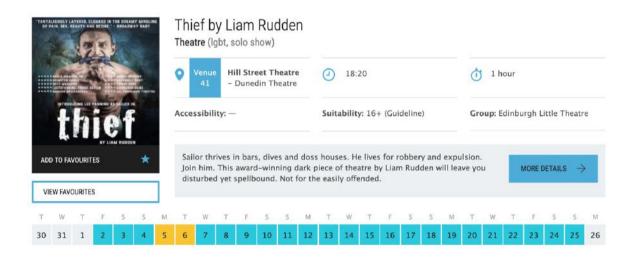

### **Thief**

https://tickets.edfringe.com/whats-on#q=%22Thief%20by%20Liam%20Rudden%22