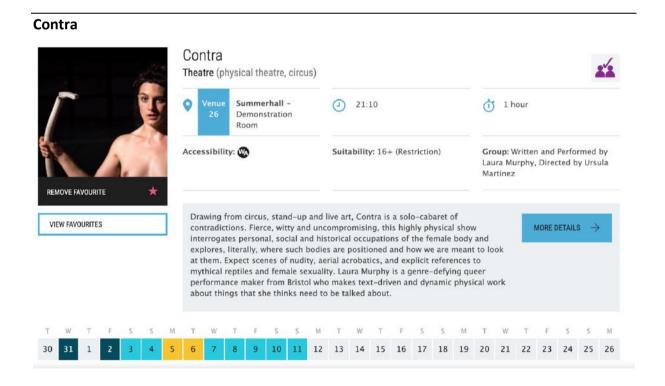

#### Confirmation

https://tickets.edfringe.com/whats-on#q=%22Confirmation%22

https://tickets.edfringe.com/whats-on#q=%22Contra%22