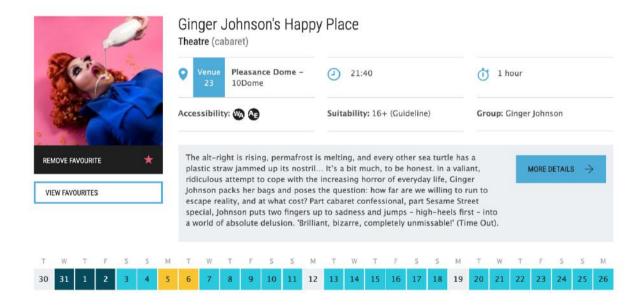

# **Ginger Johnson's Happy Place**

https://tickets.edfringe.com/whats-on#q=%22Ginger%20Johnson's%20Happy%20Place%22