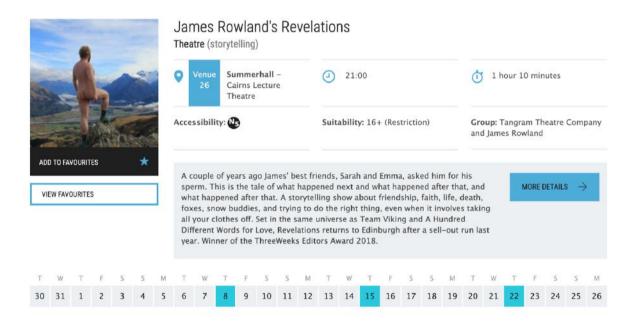

#### James Rowlands' Revelations

https://tickets.edfringe.com/whats-on#q=%22James%20Rowland's%20Revelations%22