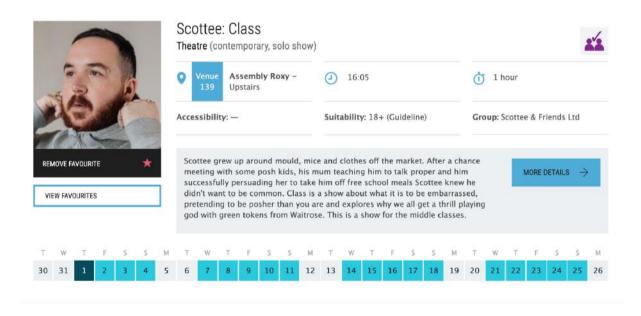

#### **Scottee: Class**

https://tickets.edfringe.com/whats-on#q=%22Scottee%3A%20Class%22