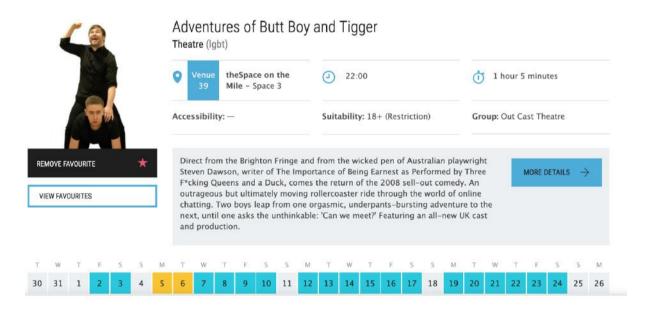

# **Adventures of Boy and Tigger**

https://tickets.edfringe.com/whats-on#q=%22Adventures%20of%20Butt%20Boy%20and%20Tigger%22