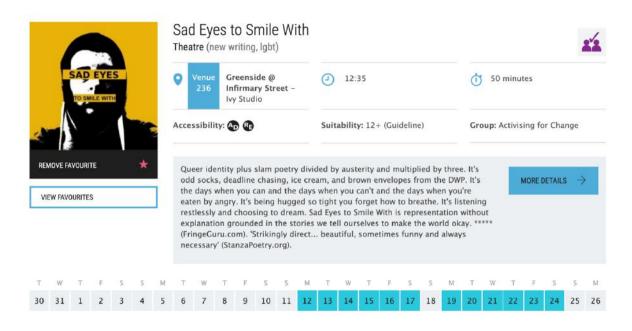

# Sad Eyes to Smile With

https://tickets.edfringe.com/whats-on#q=%22Sad%20Eyes%20to%20Smile%20With%22