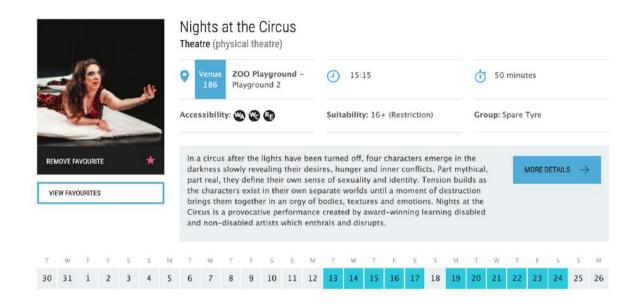

# **Nights at the Circus**

https://tickets.edfringe.com/whats-on#q=%22Nights%20at%20the%20Circus%22