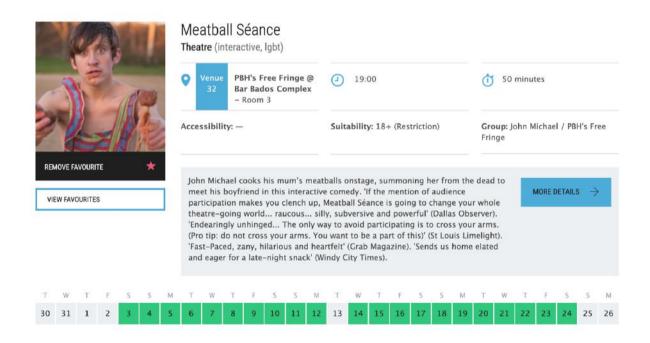

### **Meatball Science**

https://tickets.edfringe.com/whats-on#q=%22Meatball%20S%C3%A9ance%22