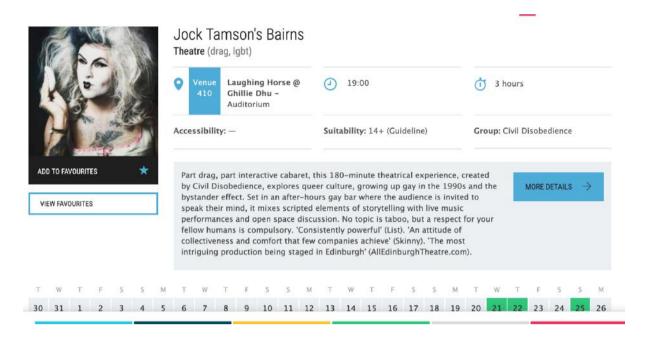

#### Jock Tamson's Bairns

https://tickets.edfringe.com/whats-on#q=jack%20tamson