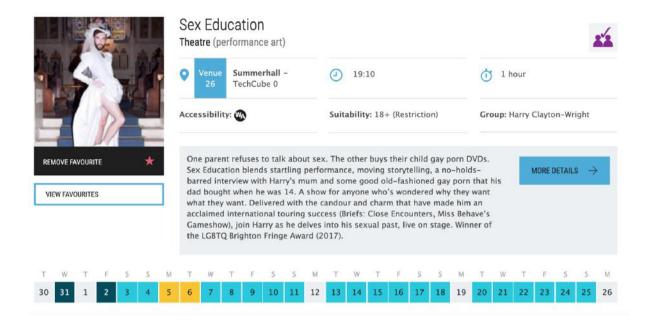

#### **Sex Education**

https://tickets.edfringe.com/whats-on#q=%22Sex%20Education%22