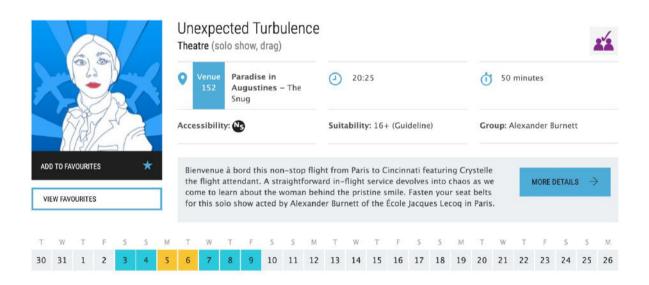

# **Unexpected Turbulence**

https://tickets.edfringe.com/whats-on#q=%22Unexpected%20Turbulence%22