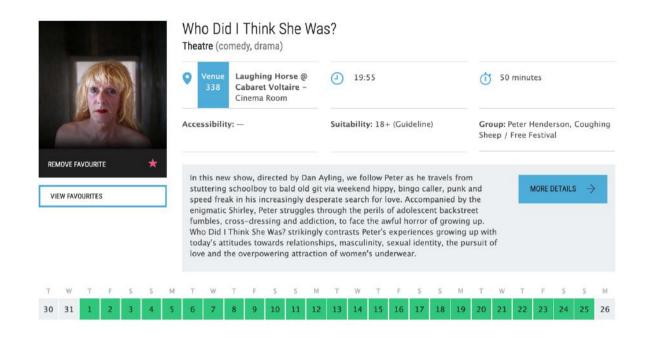

#### Who Did I Think She Was?

https://tickets.edfringe.com/whats-on#q=%22Who%20Did%20I%20Think%20She%20Was%3F%22