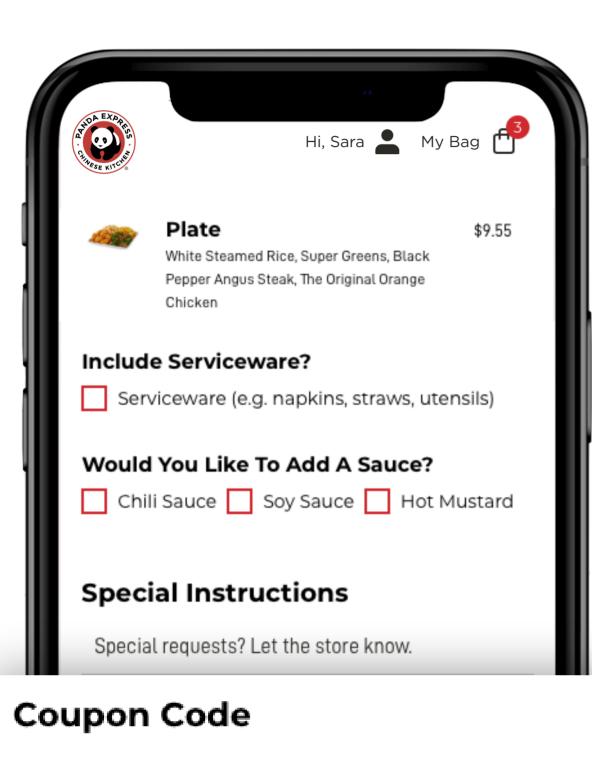

319941

- Go to **PandaExpress.com** to "Order Now" or open our **Panda Express App** to "Order".
- Choose "Pickup" and select a pickup restaurant, or choose "Delivery" and input your address for options.

Note: Orders placed through other apps will not count towards your fundraiser.

- Add all your Panda favorites to your order, like our Original Orange Chicken, Broccoli Beef, and Chow Mein!

Input your unique fundraiser Online Ordering Code in the "Coupon Code"

## section and click "Apply" in the red box.

Note: Fundraiser Codes are only active on the day of the fundraiser event.

Confirm that your code has been applied 5 by checking that your cart shows a "Promo [code]" with -\$0.00. Click "Checkout" and provide payment information.