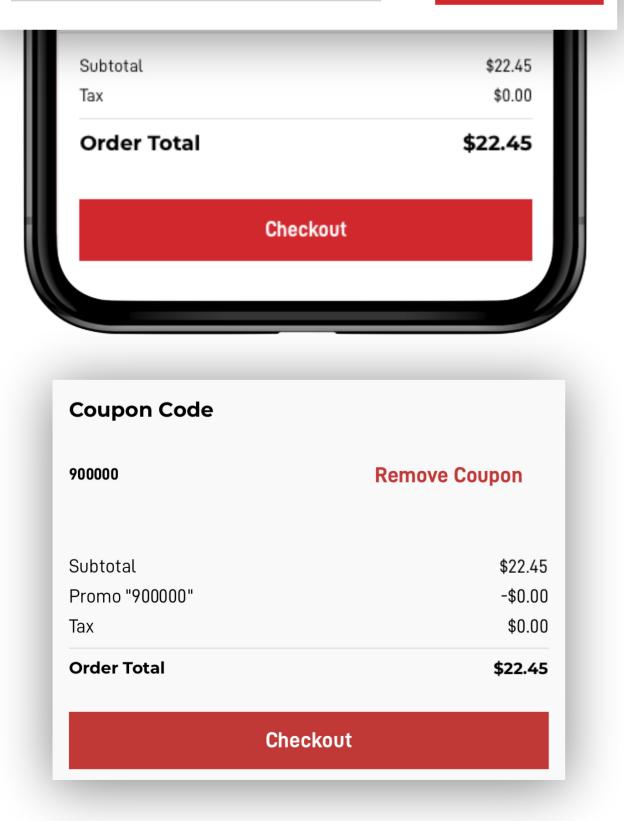

## section and click "Apply" in the red box.

Note: Fundraiser Codes are only active on the day of the fundraiser event.

Confirm that your code has been applied 5 by checking that your cart shows a "Promo [code]" with -\$0.00. Click "Checkout" and provide payment information.