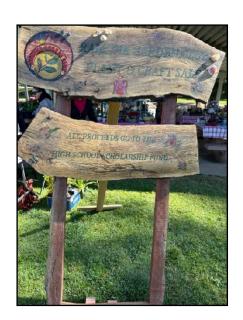

#### RGC Rakes in Proceeds from May Plant and Craft Sale

On May 5, the Ramona Garden Club held its spring plant and craft sale at Ramona Oaks Park. Plant Sale Chair and RGC Vice President Ada Wildberger organized the volunteers to help set up and arrange the plants. Craft Chair Diane Schafer organized the craft area and priced the lovely items made by RGC volunteers in the weeks preceding the sale.

The sale was a smashing success. The club was able to raise a little more than \$2200 after taxes and costs. The club's next sale will be in the fall so think about starting seeds, taking cuttings and dividing plants for that sale over the summer. Crafts will restart in the fall. Pictured below many of the volunteers, more photos on pg 4.

## **RGC Plant and Craft Sale Raises Funds for Scholarships & Grants**

4