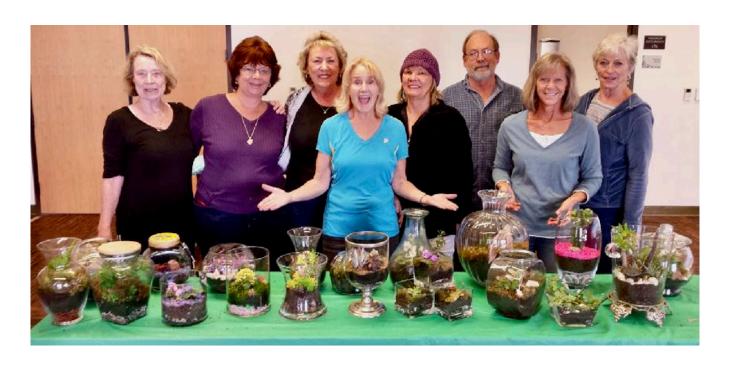

#### RGC Rakes in Proceeds from May Plant and Craft Sale

On May 5, the Ramona Garden Club held its spring plant and craft sale at Ramona Oaks Park. Plant Sale Chair and RGC Vice President Ada Wildberger organized the volunteers to help set up and arrange the plants. Craft Chair Diane Schafer organized the craft area and priced the lovely items made by RGC volunteers in the weeks preceding the sale.

The sale was a smashing success. The club was able to raise a little more than \$2200 after taxes and costs. The club's next sale will be in the fall so think about starting seeds, taking cuttings and dividing plants for that sale over the summer. Crafts will restart in the fall. Pictured below many of the volunteers, more photos on pg 4.

## **RGC Plant and Craft Sale Raises Funds for Scholarships & Grants**

4