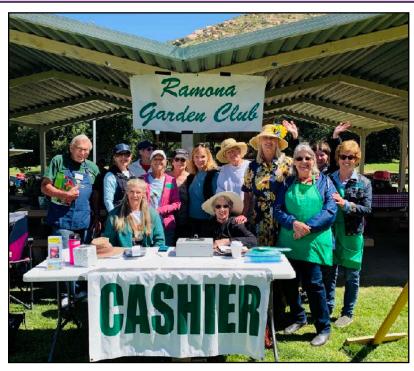

#### RGC Rakes in Proceeds from May Plant and Craft Sale

On May 5, the Ramona Garden Club held its spring plant and craft sale at Ramona Oaks Park. Plant Sale Chair and RGC Vice President Ada Wildberger organized the volunteers to help set up and arrange the plants. Craft Chair Diane Schafer organized the craft area and priced the lovely items made by RGC volunteers in the weeks preceding the sale.

The sale was a smashing success. The club was able to raise a little more than \$2200 after taxes and costs. The club's next sale will be in the fall so think about starting seeds, taking cuttings and dividing plants for that sale over the summer. Crafts will restart in the fall. Pictured below many of the volunteers, more photos on pg 4.

## **RGC Plant and Craft Sale Raises Funds for Scholarships & Grants**

4