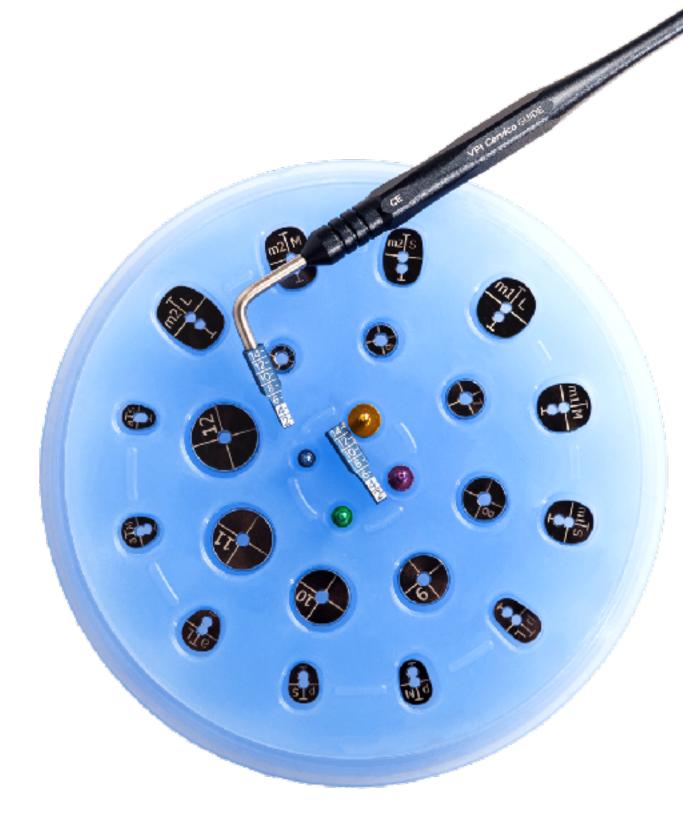

- Fabrication of custom healing abutments (centred and off-centred)
- Fabrication of custom impression posts (centred and off-centred)

**Pricing Information** 

£540 (excl.VAT)







 Fabrication of custom healing abutments (centred and off-centred) Fabrication of custom impression posts (centred and off-centred) • Duplication capability Accurate & reproducible control of platform depth & prosthetic orientation •3D stability of the abutment •5-year warranty

Item Number: 5213006650000

# Cervico Mold Premium

£960 (excl.VAT) **Pricing Information** 



## **VPI Prosthetic Connection Inserts**

# Allow for universal compatibility of the Cervico Premium Mold Provide accurate control of platform depth and orientation

2 years warranty



http://innovatoholdings.com/inserts-table-dstr/





Item Number: 5213006650017

- Easy and safe selection of shape and size of the custom healing abutment
- Diagnostic evaluation of the mesiodistal space
- Evaluation of the interocclusal space
- Surgical guide respecting both surgical and restorative principles
- Evaluation of the implant platform size in relation to the available
  - mesiodistal edentulous space

**Pricing Information** £510 (excl.VAT)





### Cervico Mold Essential



- Fabrication of custom healing abutments (centred and off-centred) Fabrication of custom impression posts (centred and off-centred)
- Duplication capability
- Easy and safe selection of shape and size of the custom healing abutment
- Diagnostic evaluation of the mesiodistal space
- Evaluation of the interocclusal space
- Surgical guide respecting both su