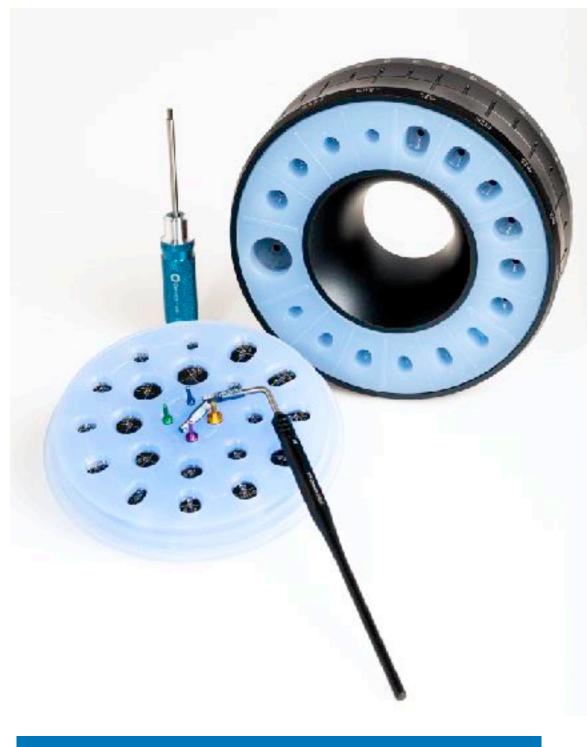

### Cervico Guide

- Easy and safe selection of shape and size of the custom healing abutment
- Diagnostic evaluation of the mesiodistal space
- Evaluation of the interocclusal space
- Surgical guide respecting both surgical and restorative principles
- Evaluation of the implant platform size in relation to the available
  - mesiodistal edentulous space