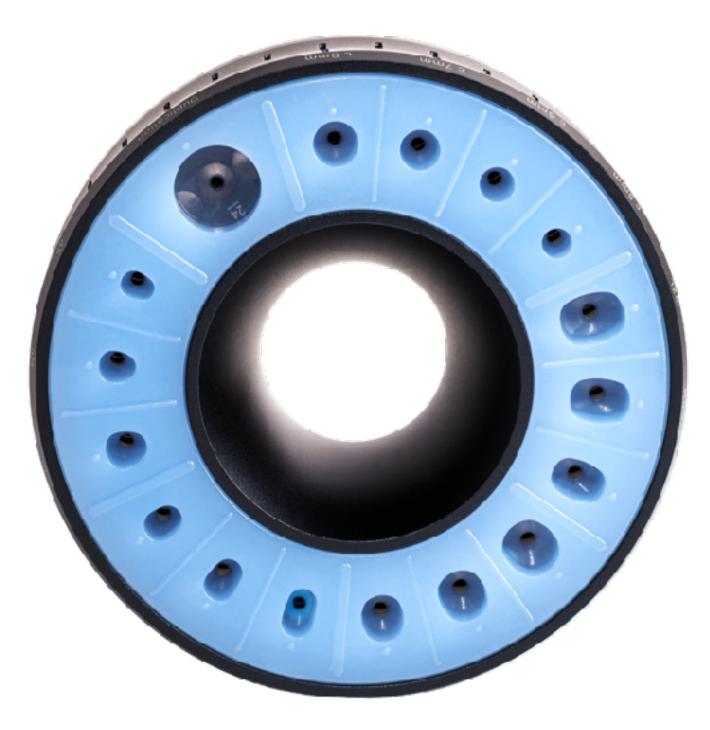

# Our solutions.

Cervico Mold Premium Item Number: 5213006650000

Cervico Guide Item Number: 5213006650017

Item Number: 5213006651779

• Duplication capability

# Cervico Mold Premium

£960 (excl.VAT) **Pricing Information** 

# Cervico Mold Premium