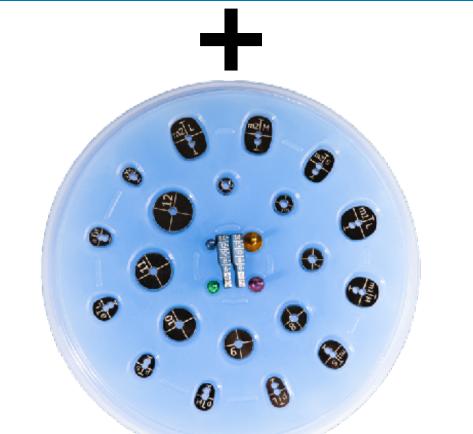

## Cervico Mold Essential

- Fabrication of custom healing abutments (centred and off-centred)
- Fabrication of custom impression posts (centred and off-centred)

**Pricing Information** 

£540 (excl.VAT)

 Fabrication of custom healing abutments (centred and off-centred) Fabrication of custom impression posts (centred and off-centred) • Duplication capability Accurate & reproducible control of platform depth & prosthetic orientation •3D stability of the abutment •5-year warranty

### Cervico Mold Essential

- Fabrication of custom healing abutments (centred and off-centred) Fabrication of custom impression posts (centred and off-centred)
- Duplication capability
- Easy and safe selection of shape and size of the custom healing abutment
- Diagnostic evaluation of the mesiodistal space
- Evaluation of the interocclusal space
- Surgical guide respecting both surgical and restorative principles
- Evaluation of the implant platform size in relation to the available
  - mesiodistal edentulous space