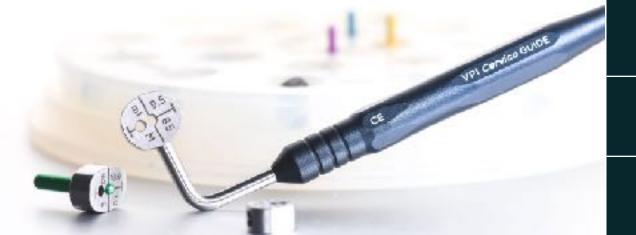

### Cervico Guide

- Easy and safe selection of shape and size of the custom healing abutment
- Diagnostic evaluation of the mesiodistal space
- Evaluation of the interocclusal space
- Surgical guide respecting both surgical and restorative principles
- Evaluation of the implant platform size in relation to the available
  - mesiodistal edentulous space