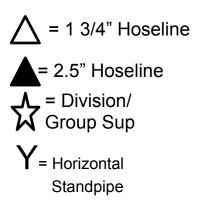

|  |  |
|   | Door Control Unit |                   |                 |  |  |  |  |
| C |                   |                   |                 |  |  |  |  |
|   |                   |                   |                 |  |  |  |  |
| 1 | Primary Complete  | Water on the Fire | Fire Controlled |  |  |  |  |
| 1 |                   |                   |                 |  |  |  |  |
|   | ·                 | rews ente         |                 |  |  |  |  |
| C | Environment       |                   |                 |  |  |  |  |
|   |                   |                   |                 |  |  |  |  |
|   | Primary Complete  | Water on the Fire | Fire Controlled |  |  |  |  |

Copyright © 2019 IDLH Technology LLC. All Rights Reserved.



**OTF = Outside Truck Company Functions** 



| D          |                                                         |  |  |  |  |  |  |
|------------|---------------------------------------------------------|--|--|--|--|--|--|
|            | Primary Complete Water on the Fire Fire Fire Controlled |  |  |  |  |  |  |
|            |                                                         |  |  |  |  |  |  |
| D          | Door Control Unit                                       |  |  |  |  |  |  |
| <b>V</b> 1 | Primary Complete Water on the Fire Fire Fire Controlled |  |  |  |  |  |  |
|            | Where crews entered IDLH                                |  |  |  |  |  |  |
| D          |                                                         |  |  |  |  |  |  |
|            | Primary Complete Water on the Fire Fire Fire Controlled