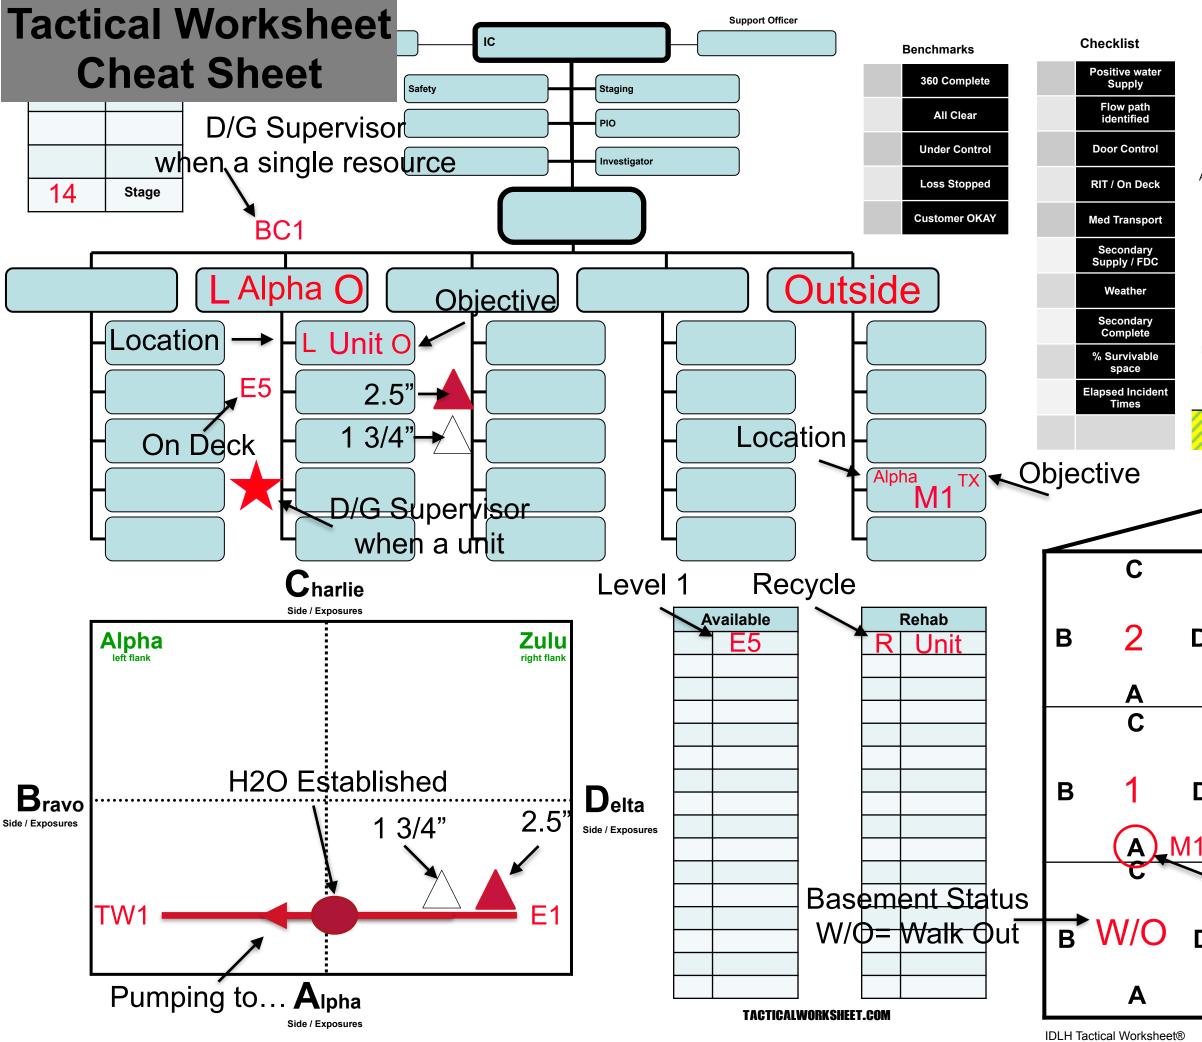

Copyright © 2019 IDLH Technology LLC. All Rights Reserved.

**OTF = Outside Truck Company Functions** 

| D          |                                                         |  |  |  |  |  |  |
|------------|---------------------------------------------------------|--|--|--|--|--|--|
|            | Primary Complete Water on the Fire Fire Fire Controlled |  |  |  |  |  |  |
|            |                                                         |  |  |  |  |  |  |
| D          | Door Control Unit                                       |  |  |  |  |  |  |
| <b>V</b> 1 | Primary Complete Water on the Fire Fire Fire Controlled |  |  |  |  |  |  |
|            | Where crews entered IDLH                                |  |  |  |  |  |  |
| D          |                                                         |  |  |  |  |  |  |
|            | Primary Complete Water on the Fire Fire Fire Controlled |  |  |  |  |  |  |