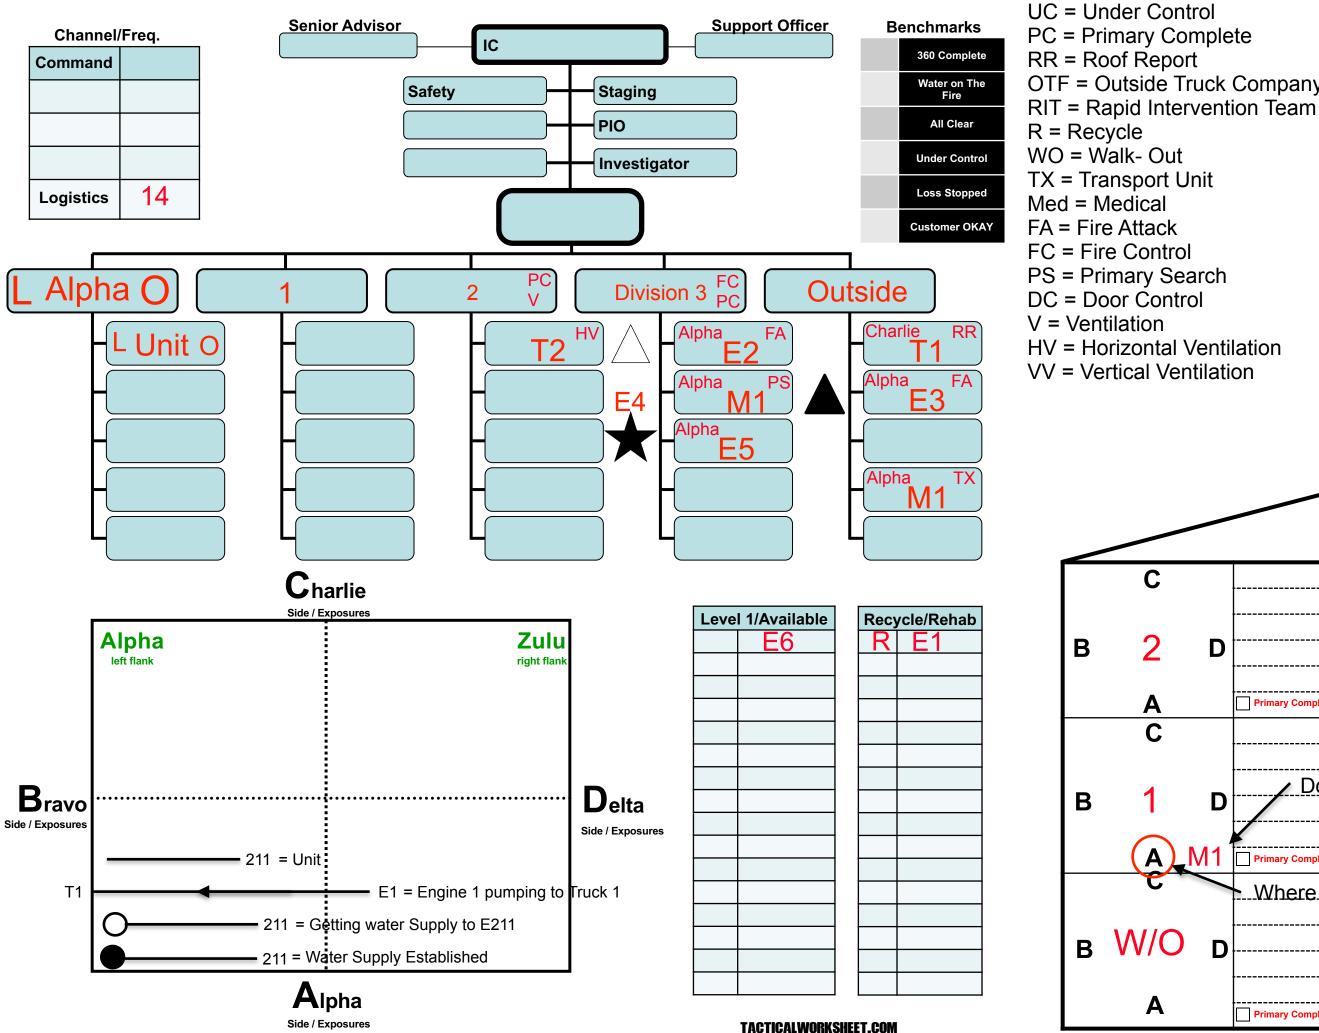

Copyright © 2019 IDLH Technology LLC. All Rights Reserved.

**OTF = Outside Truck Company Functions** 

| D          |                                                         |  |  |  |  |  |  |
|------------|---------------------------------------------------------|--|--|--|--|--|--|
|            | Primary Complete Water on the Fire Fire Fire Controlled |  |  |  |  |  |  |
|            |                                                         |  |  |  |  |  |  |
| D          | Door Control Unit                                       |  |  |  |  |  |  |
| <b>V</b> 1 | Primary Complete Water on the Fire Fire Fire Controlled |  |  |  |  |  |  |
|            | Where crews entered IDLH                                |  |  |  |  |  |  |
| D          |                                                         |  |  |  |  |  |  |
|            | Primary Complete Water on the Fire Fire Fire Controlled |  |  |  |  |  |  |