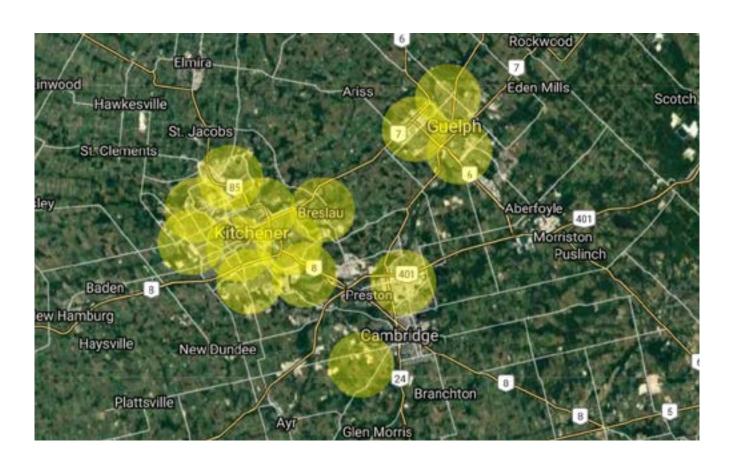

HIGH-SPEED BUSINESS INTERNET



#### DATACITY NETWORK

Our network is built for production and mission critical workloads.



## **REDUNDANT DESIGN**

We connect to multiple carriers at multiple locations utilizing redundant hardware devices.



## **NO LOCKED CONTRACT**

We provide a contract that allows a 30 day cancelation with no penalty.



#### **SCALEABLE**

Our network provides scalable services from 10Mbit up to 1G on wireless and up to 100G on our fiber network.



# **SECURITY AND DDoS**

Our security systems are deployed at edge devices monitoring for anomalies such as virus threats or hacker activity.



## **MONITORING AND SUPPORT**

DataCity monitors all customer endpoints and services to ensure and anomalies are resolved as quickly as possible.



# **WIRELESS COVERAGE**



# **NETWORK PEERS**