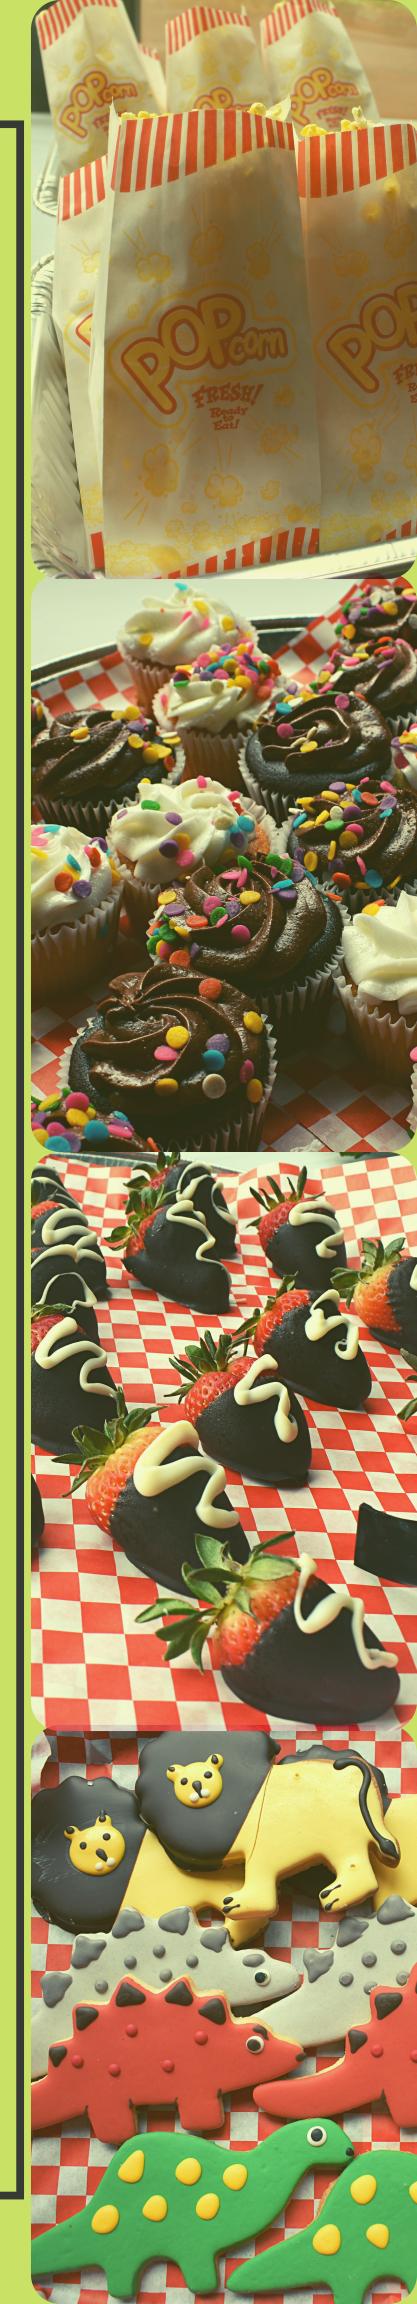

## **FOOD AND BEVERAGE ADD ONS:**

| OD MILD DE VERMICE MODE CINO.             |                    |
|-------------------------------------------|--------------------|
| Popcorn Bags                              | \$4.00 per bag     |
| Cotton Candy Bags                         | \$4.00 per bag     |
| _ Ice Cream Cups                          | \$5.75 per cup     |
| Cupcakes (18 – 24)                        | \$45.00 - \$60.00  |
| Chocolate Dipped Strawberries (12)        | \$18.00 each       |
| Tray of Frosted Animal Cookies (12)       | \$48.00 each       |
| _ Pizzas (cheese or pepperoni)            | \$27.00 each       |
| Pizzas (veggie)                           | \$32.00 each       |
| Hot Dog or Corn Dog tray (12 w/chips)     | \$60.00 each       |
| Cheeseburger Sliders (12 w/chips)         | \$70.00 each       |
| Sandwich Platter Assorted (6-12)          | \$50.00 - \$100.00 |
| (Chicken & Tuna Salad, Turkey, Cheese,    | PBJ)               |
| Fruit Tray or Veggie Tray                 | \$39.00 each       |
| Tray of Waffle Fries                      | \$27.00 each       |
| Lemonade or Iced Tea (2 gallons)          | \$30.00 each       |
| _ Coffee, Hot Tea or Hot Chocolate Airpot | \$12.00 each       |
|                                           |                    |