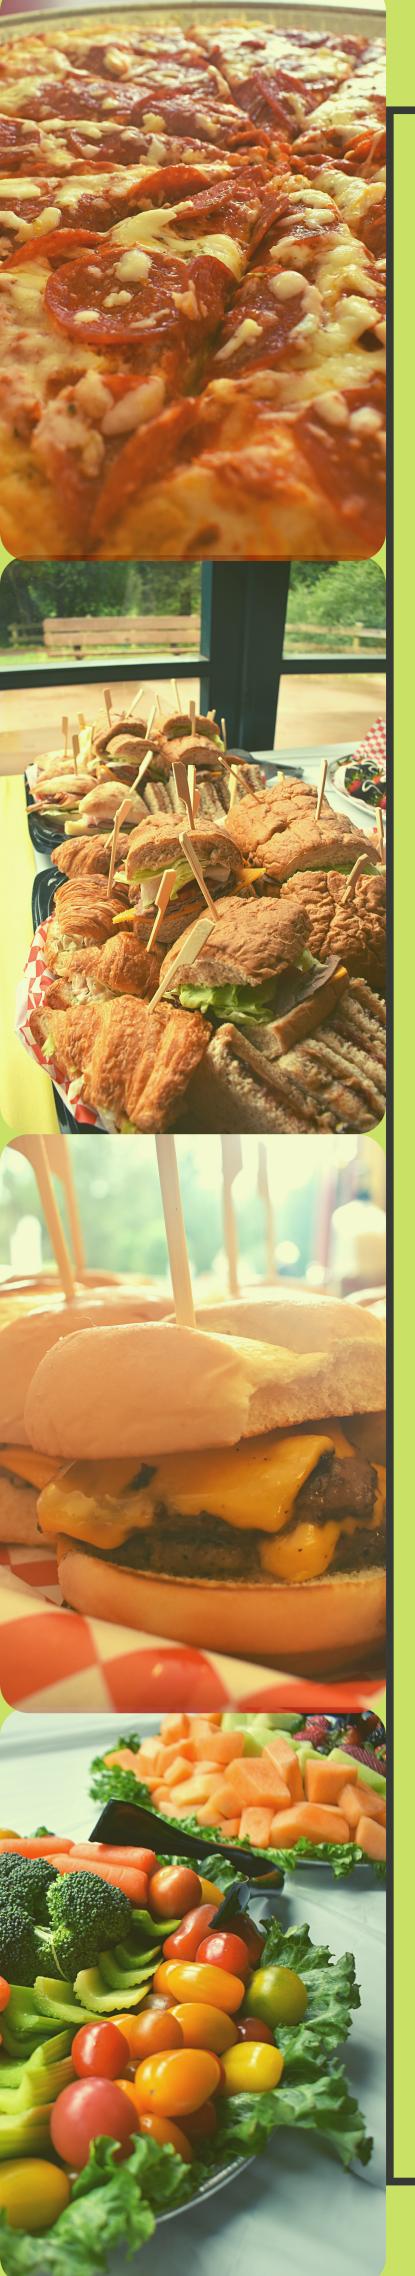

## **FOOD AND BEVERAGE ADD ONS:**

| OD MILD DE VERMICE MODE CINO.             |                    |
|-------------------------------------------|--------------------|
| Popcorn Bags                              | \$4.00 per bag     |
| Cotton Candy Bags                         | \$4.00 per bag     |
| _ Ice Cream Cups                          | \$5.75 per cup     |
| Cupcakes (18 – 24)                        | \$45.00 - \$60.00  |
| Chocolate Dipped Strawberries (12)        | \$18.00 each       |
| Tray of Frosted Animal Cookies (12)       | \$48.00 each       |
| _ Pizzas (cheese or pepperoni)            | \$27.00 each       |
| Pizzas (veggie)                           | \$32.00 each       |
| Hot Dog or Corn Dog tray (12 w/chips)     | \$60.00 each       |
| Cheeseburger Sliders (12 w/chips)         | \$70.00 each       |
| Sandwich Platter Assorted (6-12)          | \$50.00 - \$100.00 |
| (Chicken & Tuna Salad, Turkey, Cheese,    | PBJ)               |
| Fruit Tray or Veggie Tray                 | \$39.00 each       |
| Tray of Waffle Fries                      | \$27.00 each       |
| Lemonade or Iced Tea (2 gallons)          | \$30.00 each       |
| _ Coffee, Hot Tea or Hot Chocolate Airpot | \$12.00 each       |
|                                           |                    |