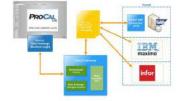

Use Standalone or Integrate with other systems:

SAP, Oracle, Maximo, Infor, D365, QuickBooks, GE, Rockwell, Emerson, Schneider Electric, QMS and more...

Over 70+ Reports available including A3
Instrument Interval Analytics, Calibration
Certificates & Labels, Reverse Traceability
& more...