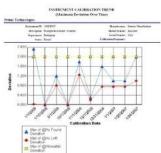

Use Standalone or Integrate with other systems:

SAP, Oracle, Maximo, Infor, D365, QuickBooks, GE, Rockwell, Emerson, Schneider Electric, QMS and more...

Over 70+ Reports available including A3
Instrument Interval Analytics, Calibration
Certificates & Labels, Reverse Traceability
& more...