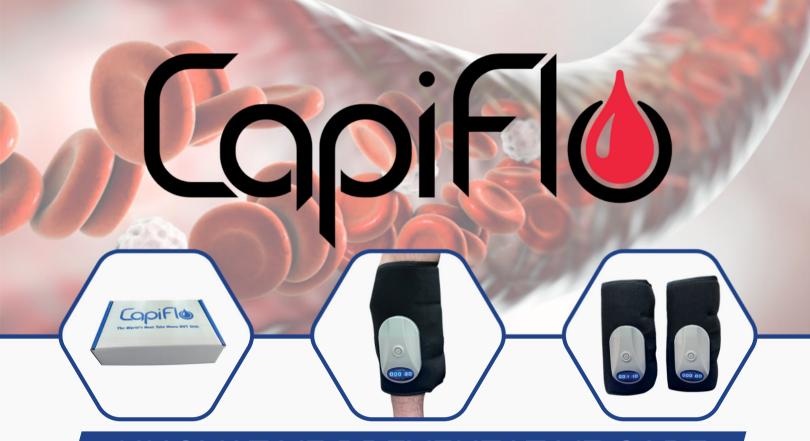

## INNOVATIVE PREVENTATIVE CARE

The Capiflo NS9000 serves as a portable solution for Deep Vein Thrombosis (DVT) Prevention Therapy. It emulates the body's intrinsic muscle contractions, effectively amplifying blood circulation and augmenting venous blood flow to the extremities. This portable device ensures uninterrupted DVT prevention for more than 24 hours, facilitating patient mobility and independence. While it comes pre-set at 55 mmHg pressure, the NS9000 allows for personalized adjustments, catering to optimal patient well-being.

# Default Setting

55 mmHg
Alternate Settings: 50 mmHg
or 40 mmHg by depressing button

Controller unit 2.6" x 5.2"

Weight .5 lb sleeve

Mode of operation: Cyclical

Source of Power 7.4 Volt Li-ion Battery

2-3.7 volt cells