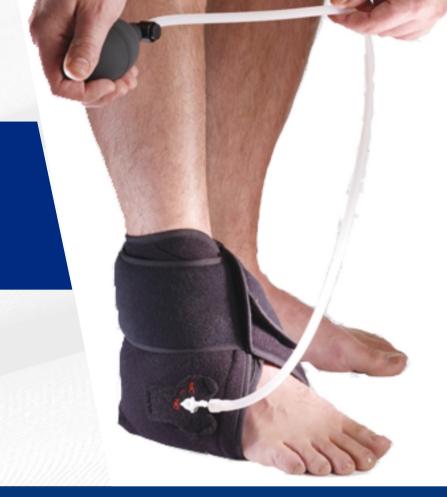

## Embrace the freeze, recover with ease!

- Embrace comfort and convenience with its breathable cotton material, ensuring a soothing recovery.
- Tailor the perfect pressure with the adjustable compression device, personalized to meet your specific needs.
- Enjoy effortless application and removal using the convenient hook-and-loop straps, putting you in control of your healing process.
- Elevate your recovery with two reusable gel pads, offering the benefits of cold therapy to reduce pain and swelling.

#### **Product Features:**

- · Support, one compression air pump
- Removable cold gel pack
- Quick wrap design
- · Lightweight and breathable material
- Latex free
- Universally sized
- · Universal left and right