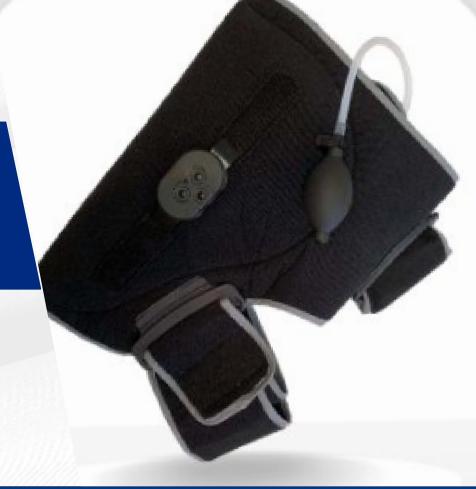

# COLD THERAPY RANGE OF MOTION HIP BRACE

## Embrace the freeze, recover with ease!

- Embrace comfort and convenience with its breathable cotton material, ensuring a soothing recovery.
- Tailor the perfect pressure with the adjustable compression device, personalized to meet your specific needs.
- Enjoy effortless application and removal using the convenient hook-and-loop straps, putting you in control of your healing process.
- Elevate your recovery with two reusable gel pads, offering the benefits of cold therapy to reduce pain and swelling.

### **Product Features:**

- Support, one compression air pump
- Removable cold gel pack
- Quick wrap design
- · Lightweight and breathable material
- Latex free
- Universally sized
- Universal left and right