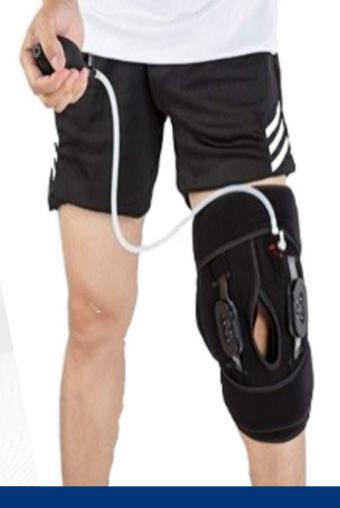

# COLD THERAPY RANGE OF MOTION KNEE BRACE

## Embrace the freeze, recover with ease!

- Embrace comfort and convenience with its breathable cotton material, ensuring a soothing recovery.
- Tailor the perfect pressure with the adjustable compression device, personalized to meet your specific needs.
- Enjoy effortless application and removal using the convenient hook-and-loop straps, putting you in control of your healing process.
- Elevate your recovery with two reusable gel pads, offering the benefits of cold therapy to reduce pain and swelling.

#### Product Features:

- Support, one compression air pump
- Removable cold gel pack
- Quick wrap design
- Lightweight and breathable material
- · Latex free
- Universally sized
- Universal left and right
- Range of motion hinges to allow for flexion and extension control.