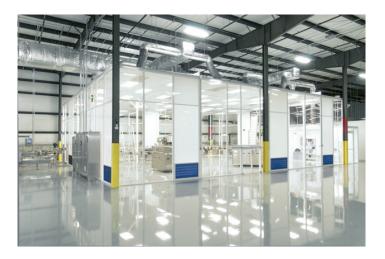

## Modular Cleanrooms

Modular cleanrooms are a construction style of choice for many industries. With all the same features of a traditional cleanroom, modular cleanrooms are easily constructed in half the time, with greater flexibility and at considerably less cost.