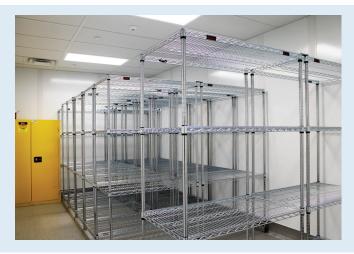

# Wire Shelving

Wire shelving storage solutions to fit needs in most any laboratory, cleanroom or storeroom. We offer stationary, mobile and high density shelving products to outfit your storage environment.

Green Epoxy Coated is great for wet or dry storage environments. Stainless Steel is suitable for clean room use. Shelving is provided with leveling feet. Numerically calibrated grooved posts, tapered plastic split sleeves and shelf collars combine to make shelving assembly simple.