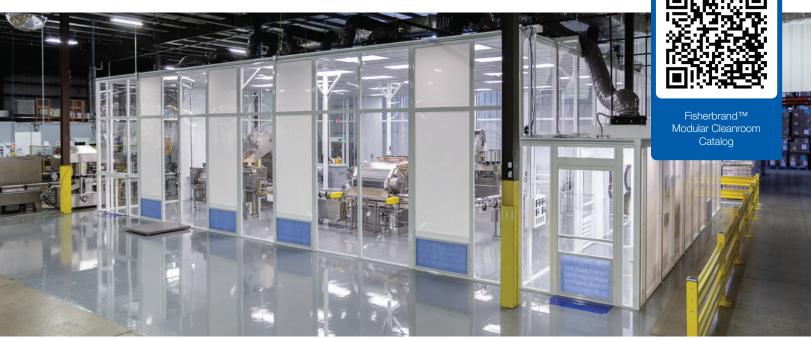

## Products and Services for Modular Cleanrooms & Accessories

Modular cleanrooms are a cleanroom made from prefabricated components. Modular cleanrooms can be as permanent as a cleanroom that's built with stud and drywall, they're easier and faster to build and are easily modified, reconfigured, and relocated.

#### Services include:

Design, project management and factory trained installation

Fisherbrand Lab Furniture designs modular cleanrooms that meet ISO standards for industries like pharma, aerospace, and electronics. These controlled environments filter out dust, microbes, and other particles to support clean manufacturing and research.

Modular cleanrooms are built off-site using prefabricated components, allowing for faster installation, lower costs, and minimal disruption. They can be installed in existing spaces without the need for new construction.

Easy to modify, expand, or relocate, modular cleanrooms offer long-term flexibility. When your needs change, your cleanroom can change with you.