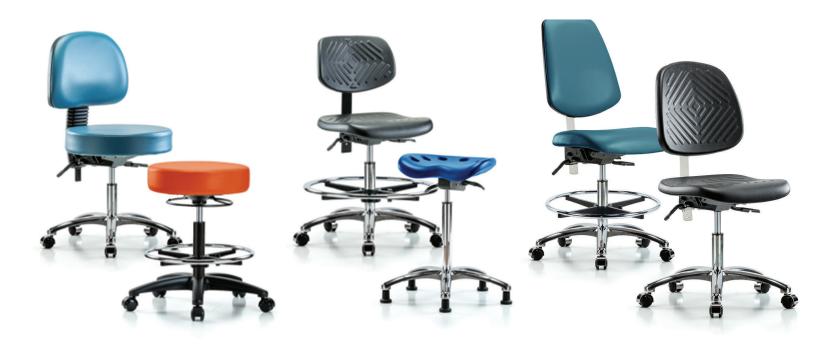

## Fisherbrand™ Customizable Seating

Select from thousands of seating options, including chairs specifically designed for laboratory, cleanroom and ESD applications. Select the height, materials, features and colors that are most appropriate for your specific tasks or environment. Ergonomics are critical, so our chairs and stools are designed to allow user to make adjustments to seats and backs and to add arms and foot rings where appropriate to provide optimal comfort and support.