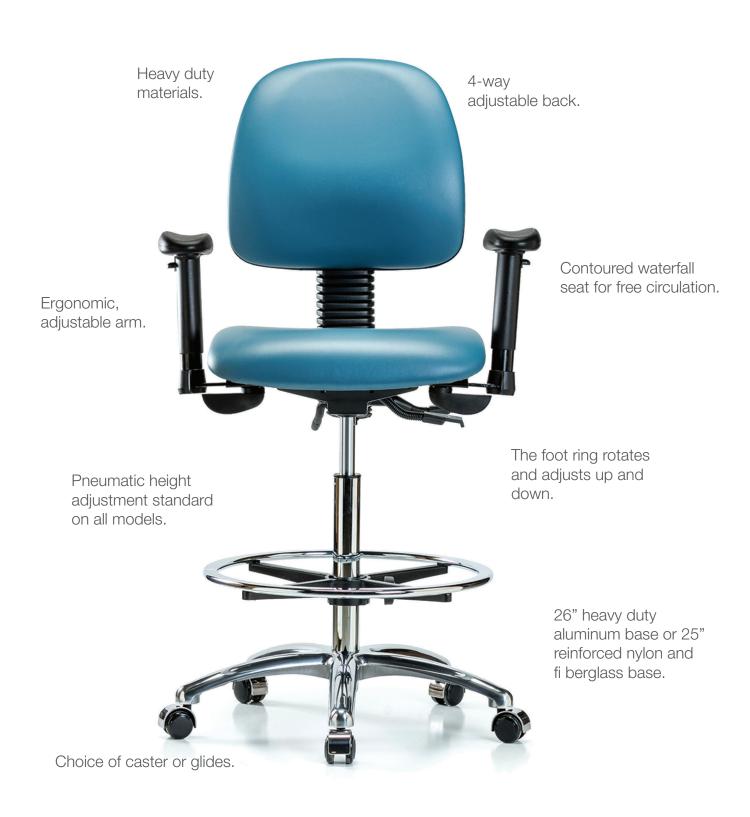

## Fisherbrand™ Customizable Seating

Select from thousands of seating options, including chairs specifically designed for laboratory, cleanroom and ESD applications. Select the height, materials, features and colors that are most appropriate for your specific tasks or environment. Ergonomics are critical, so our chairs and stools are designed to allow user to make adjustments to seats and backs and to add arms and foot rings where appropriate to provide optimal comfort and support.