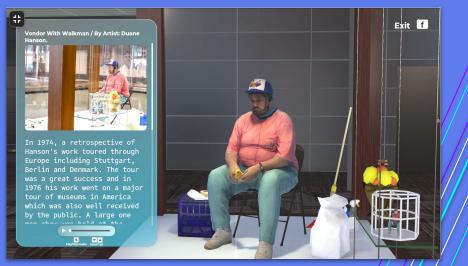

## MAP METAVERSE ARTS PLATFORM

## Technical Features

սակովիսկու 🦺 կիկվիսիս։

Real-Time Multi-user Discover and learn together Spatial Sound Immersive conversations that mirror real life interactions

Your Avatar Thousands of sites

Any Device Anywhere

App Store not Required Keep more of your revenue

Get as Close as You want

Optimized to view art in

close proximity

Private Sessions The museum just for you and your group