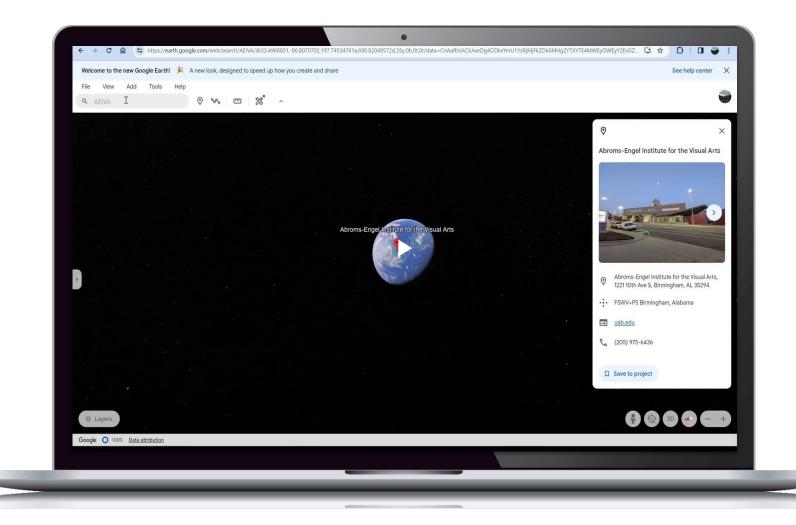

#### Turn-key Solutions:

1. Precision Reality Capture: Our team utilizes our proprietary reality capture technology to meticulously scan art exhibitions and architectural structures.

2. Digital Recreations: Expert metaverse programmers meticulously transform scanned data into intricate digital counterparts, faithfully reconstructing exhibitions.

3. MAP Engine Integration: Our proprietary Metaverse Arts Platform (MAP) powers the digital reconstruction, enabling dynamic interaction within a multi-dimensional metaverse environment.

4. Collaborative Engagement Hub: MAP fosters multi-user interactions through avatars, facilitating real-time voice, chat, and collaborative exploration and discussions.