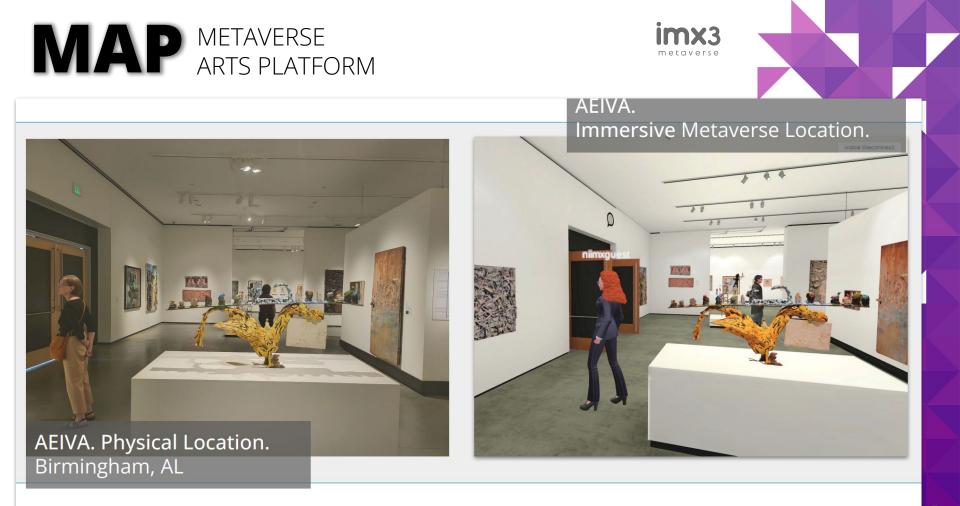

### MAP METAVERSE ARTS PLATFORM

#### Turn-key Solutions:

1. Precision Reality Capture: Our team utilizes our proprietary reality capture technology to meticulously scan art exhibitions and architectural structures.

2. Digital Recreations: Expert metaverse programmers meticulously transform scanned data into intricate digital counterparts, faithfully reconstructing exhibitions.

3. MAP Engine Integration: Our proprietary Metaverse Arts Platform (MAP) powers the digital reconstruction, enabling dynamic interaction within a multi-dimensional metaverse environment.

4. Collaborative Engagement Hub: MAP fosters multi-user interactions through avatars, facilitating real-time voice, chat, and collaborative exploration and discussions.