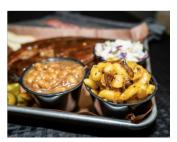

## Family Side Selection (Choose two):

- Brisket Mac-N-Cheese
- BBQ Baked Beans
- Potato Salad
- Coleslaw

Served with pickles, peppers, onions, cheese & Flatrock's Signature BBQ Sauce.

**Loaded Fries** 

| Brisket        | \$10.49 |
|----------------|---------|
| Ribs           | \$11.29 |
| Pulled Pork    | \$7.99  |
| Pulled Chicken | \$7.99  |
| Smoked Turkey  | \$7.99  |
| Smoked Sausage | \$7.99  |