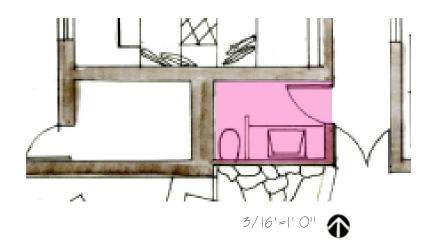

er has a metallic pebble flooring providing a soothing shower experience.



WALL

Pebbles on the floors of partition walls. Wall 2 is made out of stone like how in the picture on the right hand side.



indiana Buffstone sink with AXOR Starck Faucet

## PORCELANOSA<sup>®</sup>

Most of the products used in this bathroom is from Porcelanosa. They have new and innovated modern style appliances.





STANDING ALMOND TUB

#### SHOWER ELEMENTS







Pebbles-Metallic Glaze Porcelain Tile Mosaic



12" Rain Shoer



Frosted Glass

# BEDROOM DESIGN

## FINAL GUEST BATHROOM LAYOUT

A bathroom that reflects the bedroom design with the wood finish and the fiber designed engraving fro the shower glass wall visible in the bedroom.



Inspiration

the restroom.











SINK

## POWDER ROOM DEISGN









Porcelanosa Oxo: Wall tiles





# SOCIAL SPACE DESIGN

## SOCIAL SPACE INITIAL SELECTIONS



## FURNITURE AND ART WORK INITIAL IDEAS



The furniture and art pieces gatehred to create the social space a more inivating and welcoming vanue.



## SOCIAL SPACE LAYOUT

#### BAKER FURNITURE



Buble Drum H. 17" DIA, 15,875"



Athens Lounge Chair H. 29 3/4" W. 30 3/4" D. 33"

# 5/16'=1'

#### INSPIRATION



Causa Design Group
One of a kindsari fabrics that were
made into custom pillows and drapes.

The simple furniture with the contrast of the bronze from the fire place. With just the right amount of color with the pillows.

#### McGUIRE FURNITURE



Medium Round Cement Stool H. 18<sup>11</sup> D. 16<sup>11</sup>



Freedom Crochet Fiber Art, Tapestry, Wall Hanging Jillian Culver

96 I