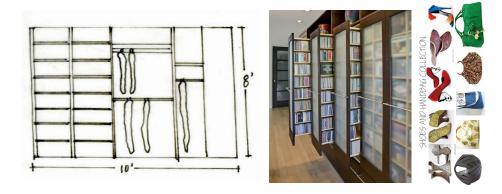

n has a custom green house. The egg shape lounge chair where she can relax and enjoy the view of her beautiful house. This courtyard was very symmetrical and up type and did not allow loose irregularity flow through the courtyard.

## FINAL COURTYARD DEISGN



## FINAL COURTYARD DEISGN

#### CUSTOM ORCHID GREEN HOUSE





The structure is created by the use of four frosted glass sliding doors. The roof is also made from frosted glass but has a layer of mesh on the interior from protection from the harsh sun light. The overlapping stools create a sculptural element and provides a stool for the orchids.

#### HERB GARDEN



OREGANO



PARSLEY

ROSEMARY



SAGE



TARRAGON



THYME



FIBIR SCULPURE



MADE FROM COLORFULL WIRES.

## COURTYARD RENDERED PERSPECTIVE



## MASTER BEDROOM DESIGN



Two pull out cabinets for her shoes and handbag collection. Glass will be used for the front door so the unique collection can be seen.



Antique reproduction chair made through Zuniga Interiors.



3/16'-1' O"



Floating Toyo Platform Bed: Haiku Design H. 31'' W. 147'' W, Headboard 103''



Floating Square Table Lamp H. 20 1/2"



Princess Qevher Designed by Esti Bames. Hand-tufed. 10'X 8'



Julian Chichester Zebra Bench A 1950s inspired bench with a wood frame.

## GLEST BEDROOM DEISGN







Europa Rug Designed by Esti Bames, Hand-tuffed, 7' X8'









The Pattern on the right is the replacement for the exciting design behind the bookshelf.

Nana Ditzel's hanging egg chair.

# BATHROOM DESIGN

## PERLIMINARY BATHROOM LAYOUTS





#### MASTER BATHROOM SKETCHES

Taking the original