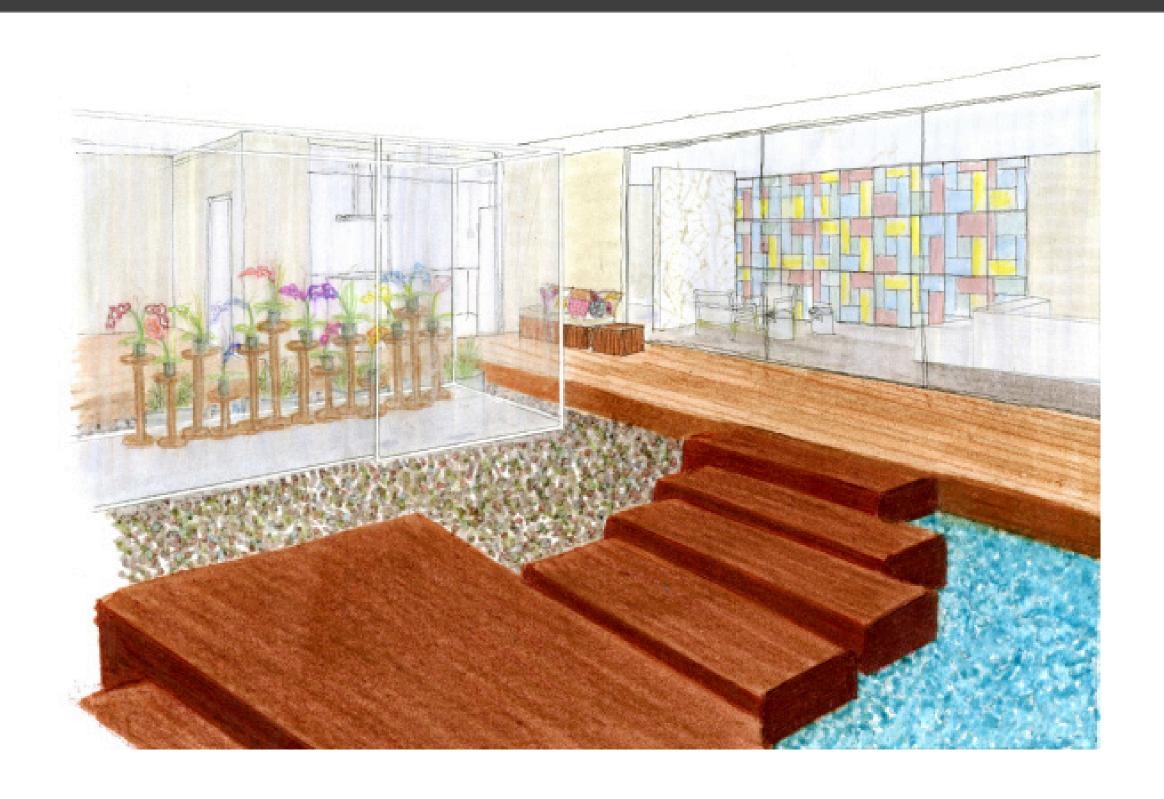

IRIS SPENCER: 32TH EAST 65TH STREET, SAVANNAH, GA NISHA PATEL | INDS 110 SECTION 02 | SPRING 2013 | BROOKS