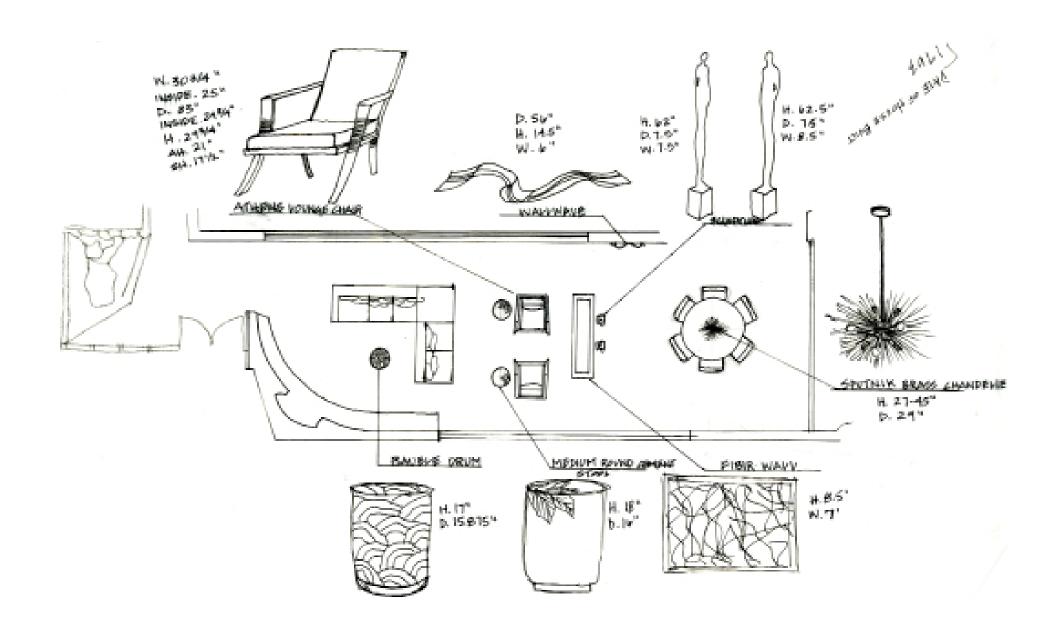

IRIS SPENCER: 32TH EAST 65TH STREET, SAVANNAH, GA NISHA PATEL | INDS 110 SECTION 02 | SPRING 2013 | BROOKS