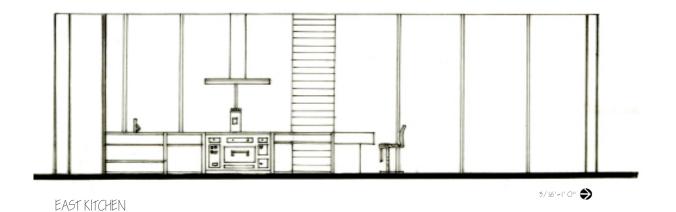

IRIS SPENCER: 32TH EAST 65TH STREET, SAVANNAH, GA NISHA PATEL | INDS 110 SECTION 02 | SPRING 2013 | BROOKS