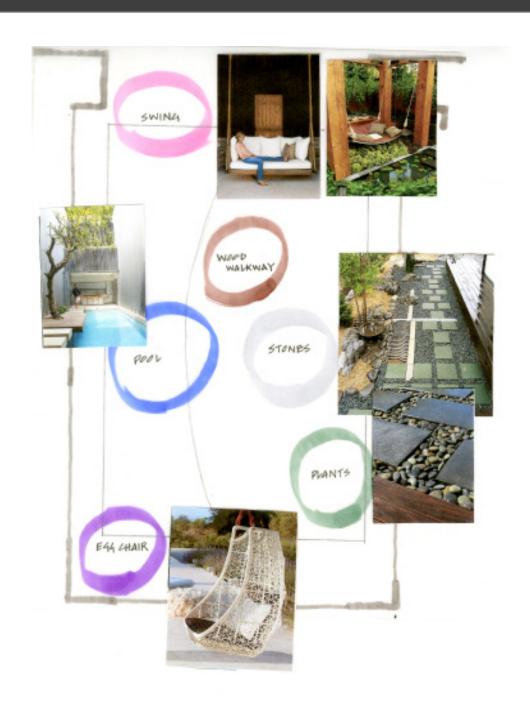

IRIS SPENCER: 32TH EAST 65TH STREET, SAVANNAH, GA NISHA PATEL | INDS 110 SECTION 02 | SPRING 2013 | BROOKS