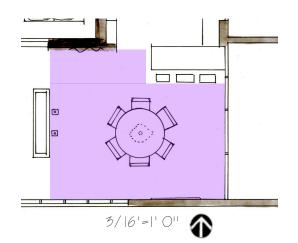

IRIS SPENCER: 32TH EAST 65TH STREET, SAVANNAH, GA NISHA PATEL | INDS 110 SECTION 02 | SPRING 2013 | BROOKS