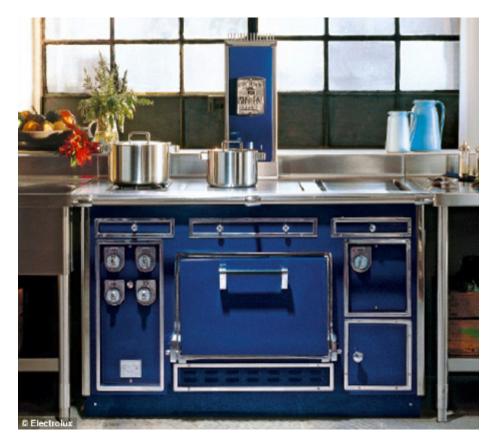

IRIS SPENCER: 32TH EAST 65TH STREET, SAVANNAH, GA NISHA PATEL | INDS 110 SECTION 02 | SPRING 2013 | BROOKS