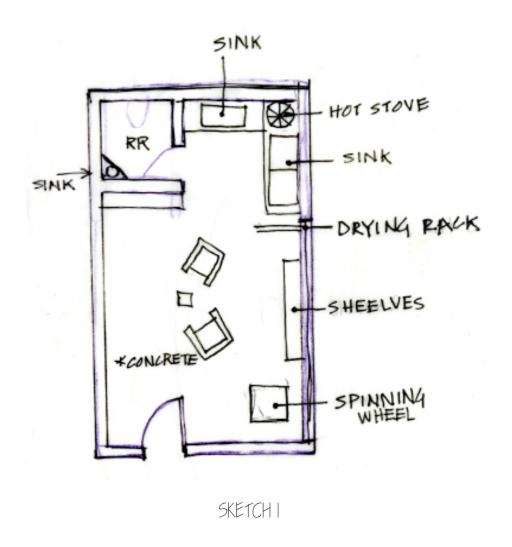

IRIS SPENCER: 32TH EAST 65TH STREET, SAVANNAH, GA NISHA PATEL | INDS 110 SECTION 02 | SPRING 2013 | BROOKS