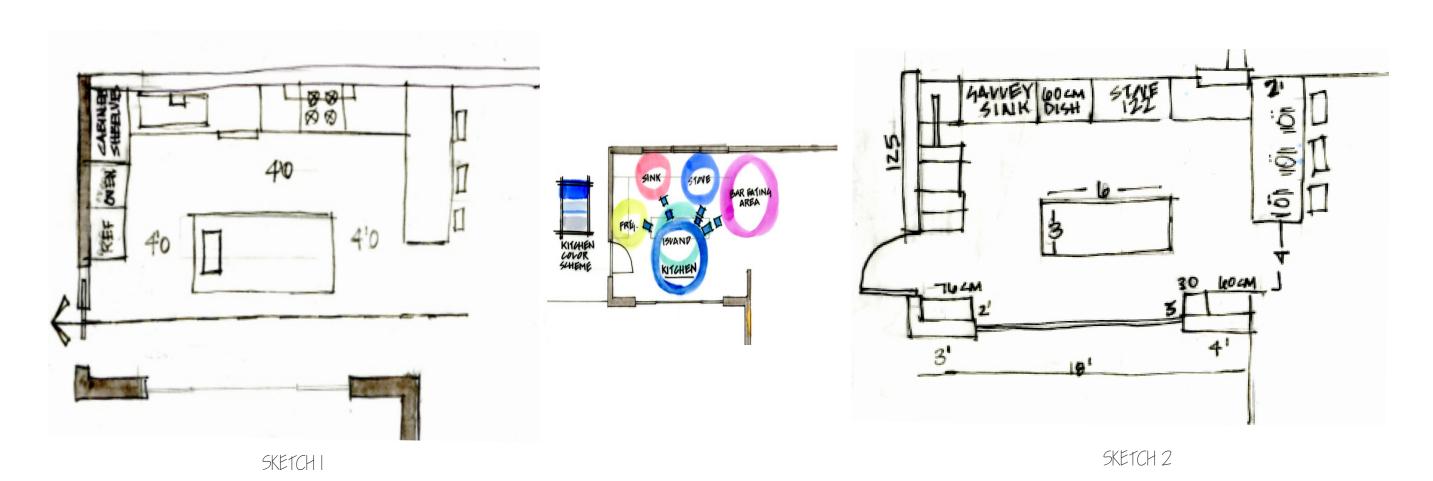

IRIS SPENCER: 32TH EAST 65TH STREET, SAVANNAH, GA NISHA PATEL | INDS 110 SECTION 02 | SPRING 2013 | BROOKS