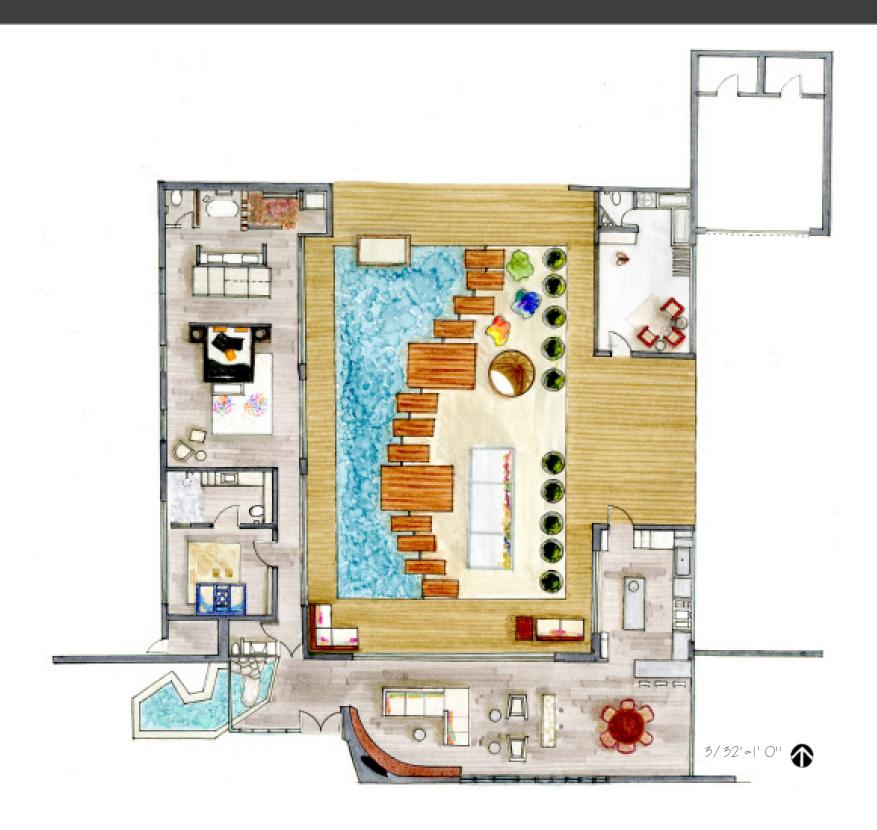

IRIS SPENCER: 32TH EAST 65TH STREET, SAVANNAH, GA NISHA PATEL | INDS 110 SECTION 02 | SPRING 2013 | BROOKS