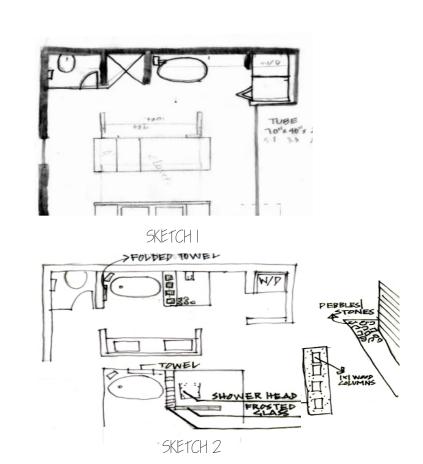

IRIS SPENCER: 32TH EAST 65TH STREET, SAVANNAH, GA NISHA PATEL | INDS 110 SECTION 02 | SPRING 2013 | BROOKS