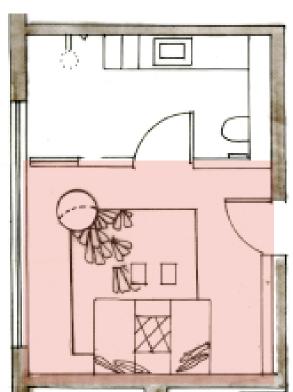

the harsh sun light. The overlapping stools create a sculptural element and provides a stool for the orchids.

#### HERB GARDEN



OREGANO



PARSLEY

ROSEMARY



SAGE



TARRAGON



THYME



FIBIR SCULPURE



MADE FROM COLORFULL WIRES.

## COURTYARD RENDERED PERSPECTIVE



## MASTER BEDROOM DESIGN



Two pull out cabinets for her shoes and handbag collection. Glass will be used for the front door so the unique collection can be seen.



Antique reproduction chair made through Zuniga Interiors.



3/16'-1' O"



Floating Toyo Platform Bed: Haiku Design H. 31'' W. 147'' W, Headboard 103''



Floating Square Table Lamp H. 20 1/2"



Princess Qevher Designed by Esti Bames. Hand-tufed. 10'X 8'



Julian Chichester Zebra Bench A 1950s inspired bench with a wood frame.

## GLEST BEDROOM DEISGN







Europa Rug Designed by Esti Bames, Hand-tuffed, 7' X8'









The Pattern on the right is the replacement for the exciting design behind the bookshelf.

Nana Ditzel's hanging egg chair.

# BATHROOM DESIGN

## PERLIMINARY BATHROOM LAYOUTS





#### MASTER BATHROOM SKETCHES

Taking the original given layout and changing it to fit the clients needs. Kept the sink, toilet area. In sketch 2 the walls are wood and the filling on the bottom is pebble creating a Zen atmosphere to the bathroom where iris can take a relaxing shower.



#### GUEST BATHROOM SKETCHES

The first initial sketch had a partition wall between the shower area and the sink and toilet area. The second sketch further experiments with the placement of things and the organization around the shower area.

#### FINAL MASTER