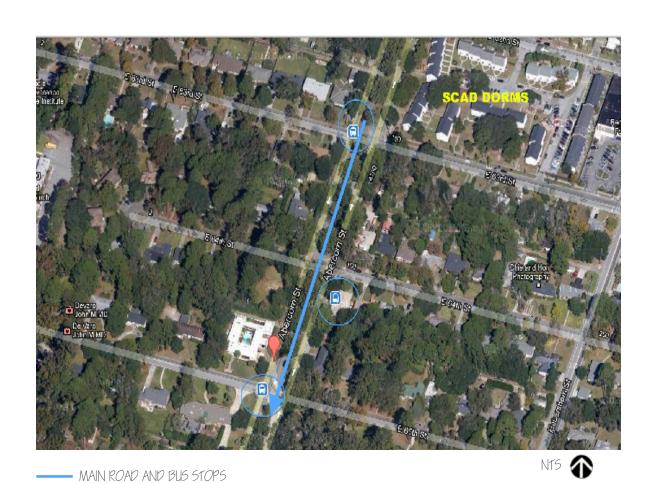

by the use of Glass proportion, effect of transparency and reflection. Idea from, German Architecture.

#### LASTING



FERRIS HOUSE SPOKANE, WA BRUCE WALKER 1955





Lasting: Never ending, organization seems it goes on forever, with the use of parallel wood. Inspiration by Southern w

## SITE ANALYSIS



ABERCORN STREET
651H STREET
63RD STREET

The noise comes from the traffic driving by Abercorn Street which is one of Savannah's busiest Avenue. The organization of the house prevents the noise from coming in the noise. The master bedroom is away from the on going traffic noise. The west side is the most sunniest but since its have a canopy of trees over the garden on the side of the house. The house is facing North side, so the entrance is in sun but the door is hidden under the roof.



The surrounding consist of many bus stops and its two blocks away from SCAD dorms which are off 63rd street.

## FIBER SITE VISITS











#### SCAD FIBER MAJOR BUILDING PEPE HALL

The fiber wall is a elegant piece of art work. It creates a grand entry and a focal point for the interior of the building.











#### SAVANNAH FIBER SHOPS FRAYED KNOT UNWIND

The way organizations of the material in shelves creates a more open environment to enjoy the space and fell loose.



A visual aid for planning out research, the environment, and ideas. This is a simple way of grouping and understanding the development of the design solution. The house has a lot of open space. The pond creates a hallway since it leads to the other side of the house. A connection is made by bringing the outside i