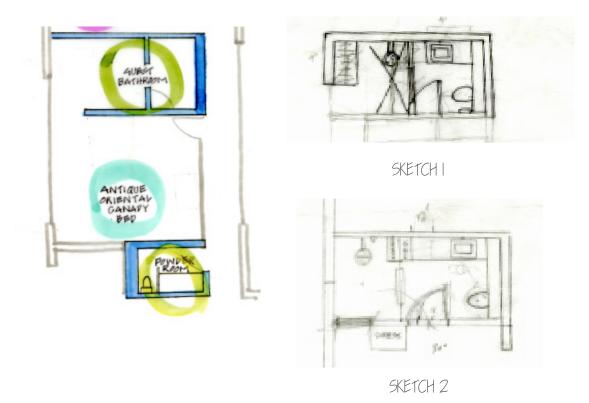

IRIS SPENCER: 32TH EAST 65TH STREET, SAVANNAH, GA NISHA PATEL | INDS 110 SECTION 02 | SPRING 2013 | BROOKS