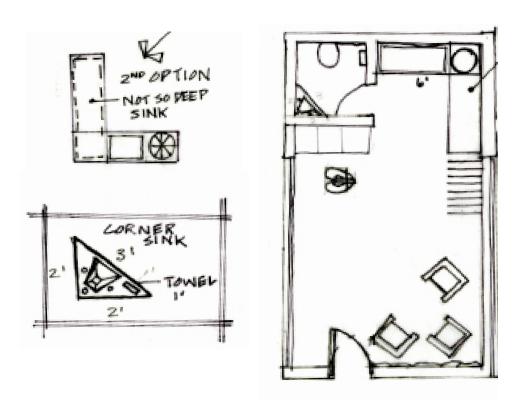

IRIS SPENCER: 32TH EAST 65TH STREET, SAVANNAH, GA NISHA PATEL | INDS 110 SECTION 02 | SPRING 2013 | BROOKS