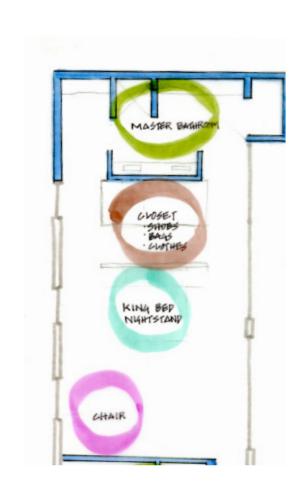

IRIS SPENCER: 32TH EAST 65TH STREET, SAVANNAH, GA NISHA PATEL | INDS 110 SECTION 02 | SPRING 2013 | BROOKS