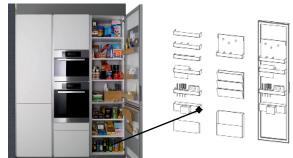

ecoming wasted. The bar has open shelving to place the silverware so its easily assessable.

## KITCHEN SYSTEM

KITCHEN SPACE IS NOT ONLY A PLACE WHERE PERSONAL TASTE CAN BE CELEBRATED BUT ALSO WHERE DESIGN FITS TO THE CLIENT'S NEEDS.



SURFACES
STAINLESS STEEL



CABINETS

CRYTSAL WHITE HIGH GLOSS STONE BEECH MATT VENEER



The matte metal fronts with faceted border with a glossiness.

Provides different varieties of possibilities that will best fit the clients personality. Siematic shows their sense of love for detail on the design. The cabinets fused the edges and the surface material together, creating an impression of one massive structure. Occupying all the given space with best possible outcomes of how to substantially use the space.





## KITCHEN ELEMENTS

#### TALL CABINETS





#### BASE CABINETS





#### SHELVES



Blue cloud Onyx stone back lighted behind the shelves that come out to the windows. It creates an subtle accent wall for the kitchen from the heavily dark ultramarine stove.







## KITCHEN ELEMENTS

#### STOVE/OVEN



ELECTROLUX: THE MOLTENI RANGE COOKER

Professorional 120 Weight: 120 cm

Dimension: 70 cm

Height: 90 cm Weight: 380 kg 2 open burners with opaque, black enamelled cast iron pan

Gas hotplate Static gas oven

#### THE GALLEY SINK





THE GALLEY

Weight: 4'

One 14 1/2" Upper-Tier Cutting Board One 14 1/2" Lower-Tier cutting Board

One 14 1/2" Lower-Tier Platform with cutout

One II'' colander

One 12" Upper-Tier Drain Rack One 11" Stainless Bowl

## KITCHEN PERSPECTIVE



# COURTYARD DESIGN

## PRELIMINARY COURTYARD SKETCH ONE