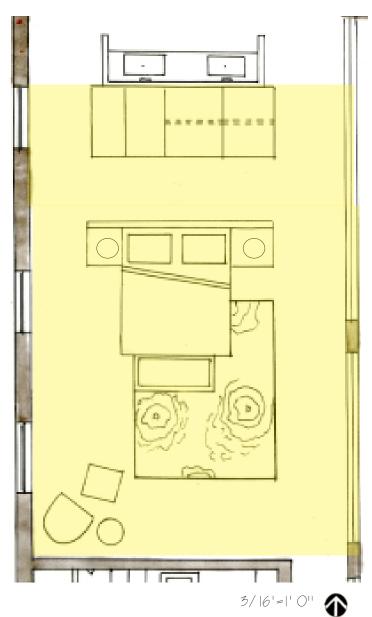

ty flow through the courtyard.

## FINAL COURTYARD DEISGN



## FINAL COURTYARD DEISGN

#### CUSTOM ORCHID GREEN HOUSE





The structure is created by the use of four frosted glass sliding doors. The roof is also made from frosted glass but has a layer of mesh on the interior from protection from the harsh sun light. The overlapping stools create a sculptural element and provides a stool for the orchids.

#### HERB GARDEN



OREGANO



PARSLEY

ROSEMARY



SAGE



TARRAGON



THYME



FIBIR SCULPURE



MADE FROM COLORFULL WIRES.

## COURTYARD RENDERED PERSPECTIVE



## MASTER BEDROOM DESIGN



Two pull out cabinets for her shoes and handbag collection. Glass will be used for the front door so the unique collection can be seen.



Antique reproduction chair made through Zuniga Interiors.



3/16'-1' O"



Floating Toyo Platform Bed: Haiku Design H. 31'' W. 147'' W, Headboard 103''



Floating Square Table Lamp H. 20 1/2"



Princess Qevher Designed by Esti Bames. Hand-tufed. 10'X 8'



Julian Chichester Zebra Bench A 1950s inspired bench with a wood frame.

## GLEST BEDROOM DEISGN







Europa Rug Designed by Esti Bames, Hand-tuffed, 7' X8'









The Pattern on the right is the replacement for the exciting design behind the bookshelf.

Nana Ditzel's hanging egg chair.

# BATHROOM DESIGN

## PERLIMINARY BATHROOM LAYOUTS





#### MASTER BATHROOM SKETCHES

Taking the original given layout and changing it to fit the clients needs. Kept the sink, toilet area. In sketch 2 the walls are wood and the filling on the bottom is pebble creating a Zen atmosphere to the bathroom whe