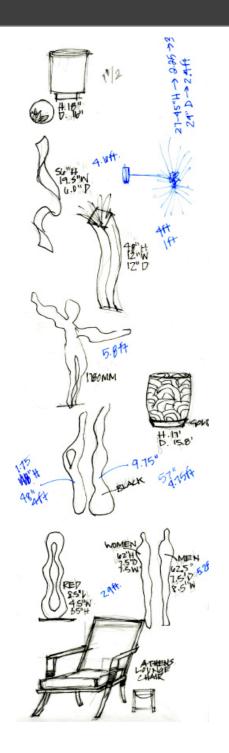

IRIS SPENCER: 32TH EAST 65TH STREET, SAVANNAH, GA NISHA PATEL | INDS 110 SECTION 02 | SPRING 2013 | BROOKS