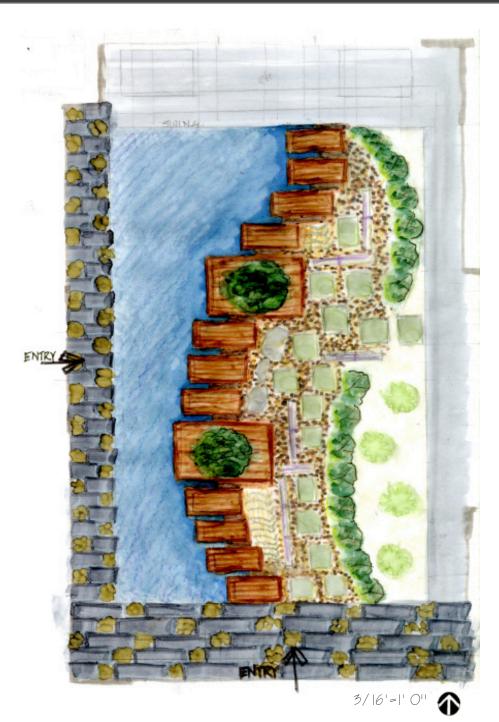

IRIS SPENCER: 32TH EAST 65TH STREET, SAVANNAH, GA NISHA PATEL | INDS 110 SECTION 02 | SPRING 2013 | BROOKS