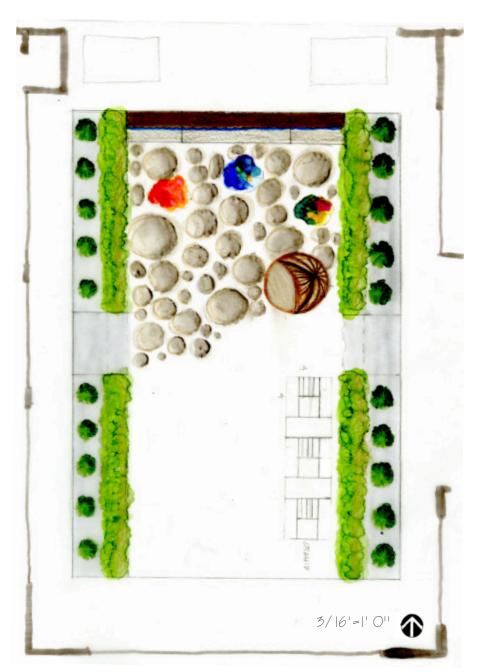

IRIS SPENCER: 32TH EAST 65TH STREET, SAVANNAH, GA NISHA PATEL | INDS 110 SECTION 02 | SPRING 2013 | BROOKS