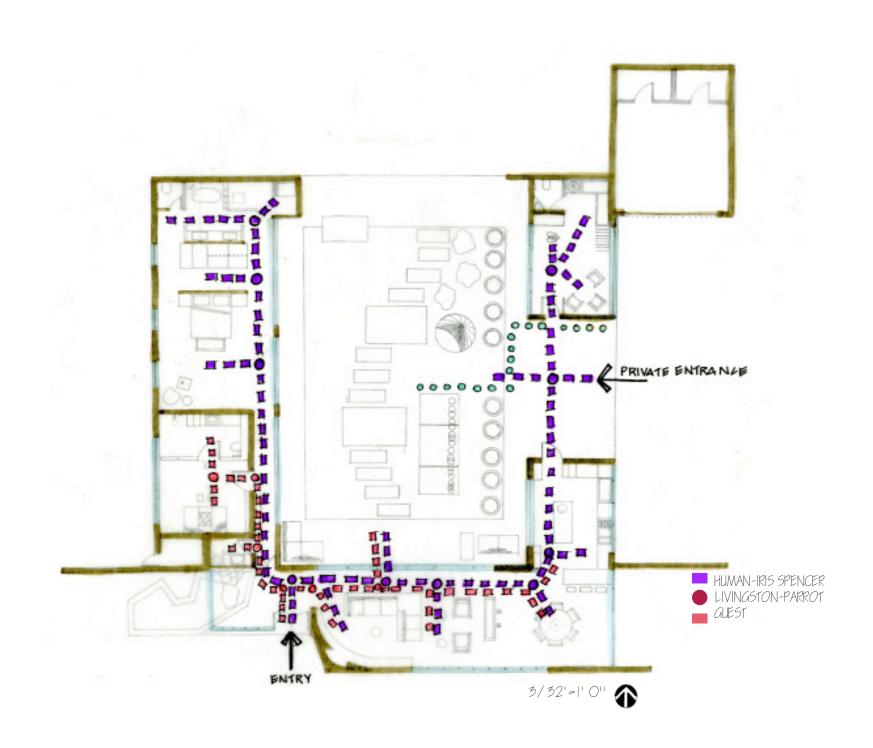

IRIS SPENCER: 32TH EAST 65TH STREET, SAVANNAH, GA NISHA PATEL | INDS 110 SECTION 02 | SPRING 2013 | BROOKS