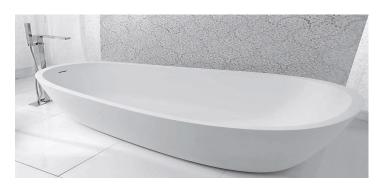

initial sketch had a partition wall between the shower area and the sink and toilet area. The second sketch further experiments with the placement of things and the organization around the shower area.

#### FINAL MASTER BATHROOM DESIGN

A master bathroom where Iris Spencer can have a zen atmopshere from her busy day at work or even the studio. Teh use of pebbles for the partition walls, teh shower has a metallic pebble flooring providing a soothing shower experience.



WALL

Pebbles on the floors of partition walls. Wall 2 is made out of stone like how in the picture on the right hand side.



indiana Buffstone sink with AXOR Starck Faucet

## PORCELANOSA<sup>®</sup>

Most of the products used in this bathroom is from Porcelanosa. They have new and innovated modern style appliances.





STANDING ALMOND TUB

#### SHOWER ELEMENTS







Pebbles-Metallic Glaze Porcelain Tile Mosaic



12" Rain Shoer



Frosted Glass

# BEDROOM DESIGN

## FINAL GUEST BATHROOM LAYOUT

A bathroom that reflects the bedroom design with the wood finish and the fiber designed engraving fro the shower glass wall visible in the bedroom.



Inspiration

the restroom.











SINK

## POWDER ROOM DEISGN









Porcelanosa Oxo: Wall tiles





# SOCIAL SPACE DESIGN

## SOCIAL SPACE INITIAL SELECTIONS



## FURNITURE AND ART WORK INITIAL IDEAS



The furniture and art pieces gatehred to create the social space a more inivating and welcoming vanue.



## SOCIAL SPACE LAYOUT

#### BAKER FURNITURE



Buble Drum H. 17" DIA, 15,875"



Athens Lounge Chair H. 29 3/4" W. 30 3/4" D. 33"

# 5/16'=1'

####