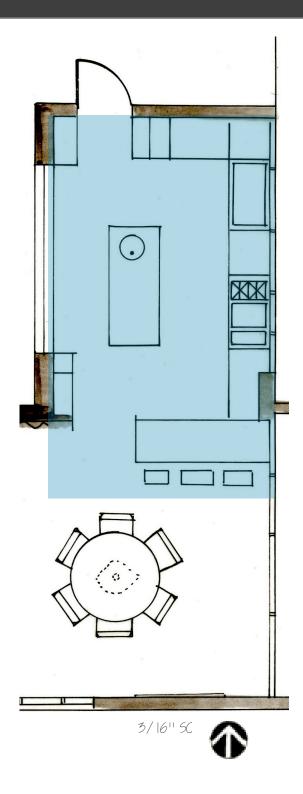

e storage. Also it prevented the space from becoming wasted. The bar has open shelving to place the silverware so its easily assessable.

## KITCHEN SYSTEM

KITCHEN SPACE IS NOT ONLY A PLACE WHERE PERSONAL TASTE CAN BE CELEBRATED BUT ALSO WHERE DESIGN FITS TO THE CLIENT'S NEEDS.



SURFACES
STAINLESS STEEL



CABINETS

CRYTSAL WHITE HIGH GLOSS STONE BEECH MATT VENEER



The matte metal fronts with faceted border with a glossiness.

Provides different varieties of possibilities that will best fit the clients personality. Siematic shows their sense of love for detail on the design. The cabinets fused the edges and the surface material together, creating an impression of one massive structure. Occupying all the given space with best possible outcomes of how to substantially use the space.





## KITCHEN ELEMENTS

#### TALL CABINETS





#### BASE CABINETS





#### SHELVES



Blue cloud Onyx stone back lighted behind the shelves that come out to the windows. It creates an subtle accent wall for the kitchen from the heavily dark ultramarine stove.







## KITCHEN ELEMENTS

#### STOVE/OVEN



ELECTROLUX: THE MOLTENI RANGE COOKER

Professorional 120 Weight: 120 cm

Dimension: 70 cm

Height: 90 cm Weight: 380 kg 2 open burners with opaque, black enamelled cast iron pan

Gas hotplate Static gas oven

#### THE GALLEY SINK





THE GALLEY

Weight: 4'

One 14 1/2" Upper-Tier Cutting Board One 14 1/2" Lower-Tier cutting Board

One 14 1/2" Lower-Tier Platform with cutout

One II'' colander

One 12" Upper-Tier Drain Rack One 11" Stainless Bowl

## KITCHEN PERSPECTIVE



# COURTYARD DE