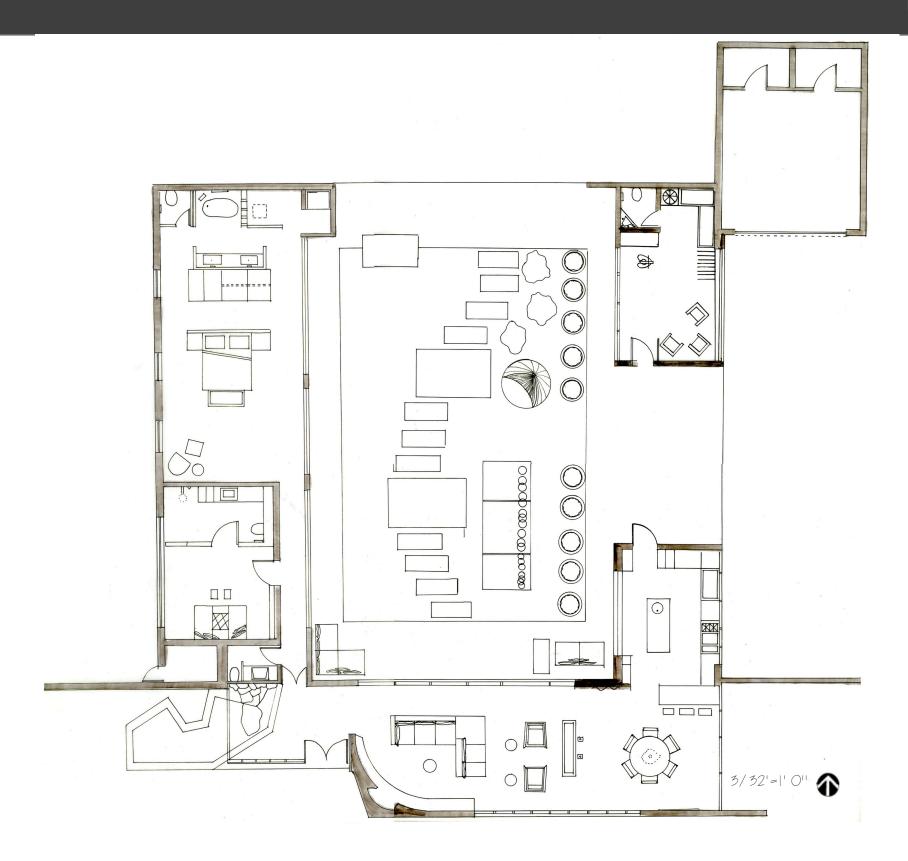

or her unusual color combinations and "crazy" texture mixes. She has a huge collection of raw materials. On her free time she likes to walk on the beach, play bingo every Friday, wind surfs, and calligraphies for fun and friends. Iris frequently bird-sits for a African Gray Parrot named Livingstone who sings opera like Pavarotti, every Jimmy Buffet tune and Lady GaGa. Has a collection of 88 pairs of shoes and 32 handbags from all over the world from her travels.



#### LIVINGSTONE THE AFRICAN PARROT



#### SHOES AND HANDBAG COLLECTION



HOBBIES



## CONCEPT

"An experiential interior world designed within a Mid-Century Modern house compliments the energetic personality of the client. Through the use of innovative technology and products the house becomes modern."

## FINAL FLOOR PLAN



## RENDERED FLOOR PLAN



## CIRCULATION



A diagram showing the circulation of people and animals throughout the different spaces in the house. Animals tend to be restricted to curtain areas of the house. While the owners have freedom to move around. The quest have certain manners they acquire which prevents them from going into private areas of the house unless the owner invited them.

# KITCHEN DESIGN

## PRELIMINARY KITCHEN LAYOUTS

#### ALLOWING A KITCHEN TO BE OPEN AND WELCOMING, ITS A PLACE FOR CREATIVITY.



The organization of the kitchen is not organized to create alignment with one another. The horizontal axial that is created through the dinning area to the door. The stove has to align with the edge of the island counter top.

Creating a u-shape kitchen is convenient in the