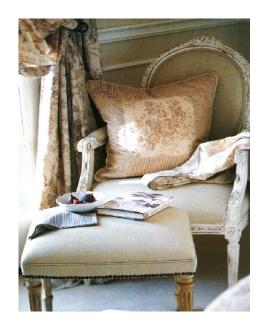

ry symmetrical and up type and did not allow loose irregularity flow through the courtyard.

## FINAL COURTYARD DEISGN



## FINAL COURTYARD DEISGN

#### CUSTOM ORCHID GREEN HOUSE





The structure is created by the use of four frosted glass sliding doors. The roof is also made from frosted glass but has a layer of mesh on the interior from protection from the harsh sun light. The overlapping stools create a sculptural element and provides a stool for the orchids.

#### HERB GARDEN



OREGANO



PARSLEY

ROSEMARY



SAGE



TARRAGON



THYME



FIBIR SCULPURE



MADE FROM COLORFULL WIRES.

## COURTYARD RENDERED PERSPECTIVE



## MASTER BEDROOM DESIGN



Two pull out cabinets for her shoes and handbag collection. Glass will be used for the front door so the unique collection can be seen.



Antique reproduction chair made through Zuniga Interiors.



3/16'-1' O"



Floating Toyo Platform Bed: Haiku Design H. 31'' W. 147'' W, Headboard 103''



Floating Square Table Lamp H. 20 1/2"



Princess Qevher Designed by Esti Bames. Hand-tufed. 10'X 8'



Julian Chichester Zebra Bench A 1950s inspired bench with a wood frame.

## GLEST BEDROOM DEISGN







Europa Rug Designed by Esti Bames, Hand-tuffed, 7' X8'









The Pattern on the right is the replacement for the exciting design behind the bookshelf.

Nana Ditzel's hanging egg chair.

# BATHROOM DESIGN

## PERLIMINARY BATHROOM LAYOUTS





#### MASTER BATHROOM SKETCHES

Taking the original given layout and changing it to fit the clients needs. Kept the sink, toilet area. In sketch 2 the walls are wood and the filling on the b