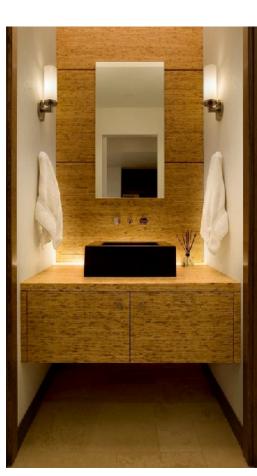

r the partition walls, teh shower has a metallic pebble flooring providing a soothing shower experience.



WALL

Pebbles on the floors of partition walls. Wall 2 is made out of stone like how in the picture on the right hand side.



indiana Buffstone sink with AXOR Starck Faucet

## PORCELANOSA<sup>®</sup>

Most of the products used in this bathroom is from Porcelanosa. They have new and innovated modern style appliances.





STANDING ALMOND TUB

#### SHOWER ELEMENTS







Pebbles-Metallic Glaze Porcelain Tile Mosaic



12" Rain Shoer



Frosted Glass

# BEDROOM DESIGN

## FINAL GUEST BATHROOM LAYOUT

A bathroom that reflects the bedroom design with the wood finish and the fiber designed engraving fro the shower glass wall visible in the bedroom.



Inspiration

the restroom.











SINK

## POWDER ROOM DEISGN









Porcelanosa Oxo: Wall tiles





# SOCIAL SPACE DESIGN

## SOCIAL SPACE INITIAL SELECTIONS



## FURNITURE AND ART WORK INITIAL IDEAS



The furniture and art pieces gatehred to create the social space a more inivating and welcoming vanue.



## SOCIAL SPACE LAYOUT

#### BAKER FURNITURE



Buble Drum H. 17" DIA, 15,875"



Athens Lounge Chair H. 29 3/4" W. 30 3/4" D. 33"

# 5/16'=1'

#### INSPIRATION



Causa Design Group
One of a kindsari fabrics that were
made into custom pillows and drapes.

The simple furniture with the contrast of the bronze from the fire place. With just the right amount of color with the pillows.

#### McGUIRE FURNITURE



Medium Round Cement Stool H. 18<sup>11</sup> D. 16<sup>11</sup>



Freedom Crochet Fiber Art, Tapestry, Wa