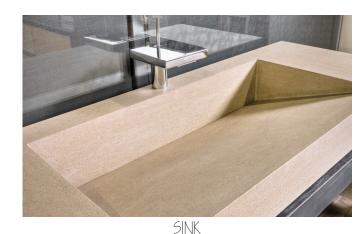

ea. In sketch 2 the walls are wood and the filling on the bottom is pebble creating a Zen atmosphere to the bathroom where iris can take a relaxing shower.



#### GUEST BATHROOM SKETCHES

The first initial sketch had a partition wall between the shower area and the sink and toilet area. The second sketch further experiments with the placement of things and the organization around the shower area.

#### FINAL MASTER BATHROOM DESIGN

A master bathroom where Iris Spencer can have a zen atmopshere from her busy day at work or even the studio. Teh use of pebbles for the partition walls, teh shower has a metallic pebble flooring providing a soothing shower experience.



WALL

Pebbles on the floors of partition walls. Wall 2 is made out of stone like how in the picture on the right hand side.



indiana Buffstone sink with AXOR Starck Faucet

## PORCELANOSA<sup>®</sup>

Most of the products used in this bathroom is from Porcelanosa. They have new and innovated modern style appliances.





STANDING ALMOND TUB

#### SHOWER ELEMENTS







Pebbles-Metallic Glaze Porcelain Tile Mosaic



12" Rain Shoer



Frosted Glass

# BEDROOM DESIGN

## FINAL GUEST BATHROOM LAYOUT

A bathroom that reflects the bedroom design with the wood finish and the fiber designed engraving fro the shower glass wall visible in the bedroom.



Inspiration

the restroom.











SINK

## POWDER ROOM DEISGN









Porcelanosa Oxo: Wall tiles





# SOCIAL SPACE DESIGN

## SOCIAL SPACE INITIAL SELECTIONS



## FURNITURE AND ART WORK INITIAL IDEAS



The furniture and art pieces gatehred to create the socia