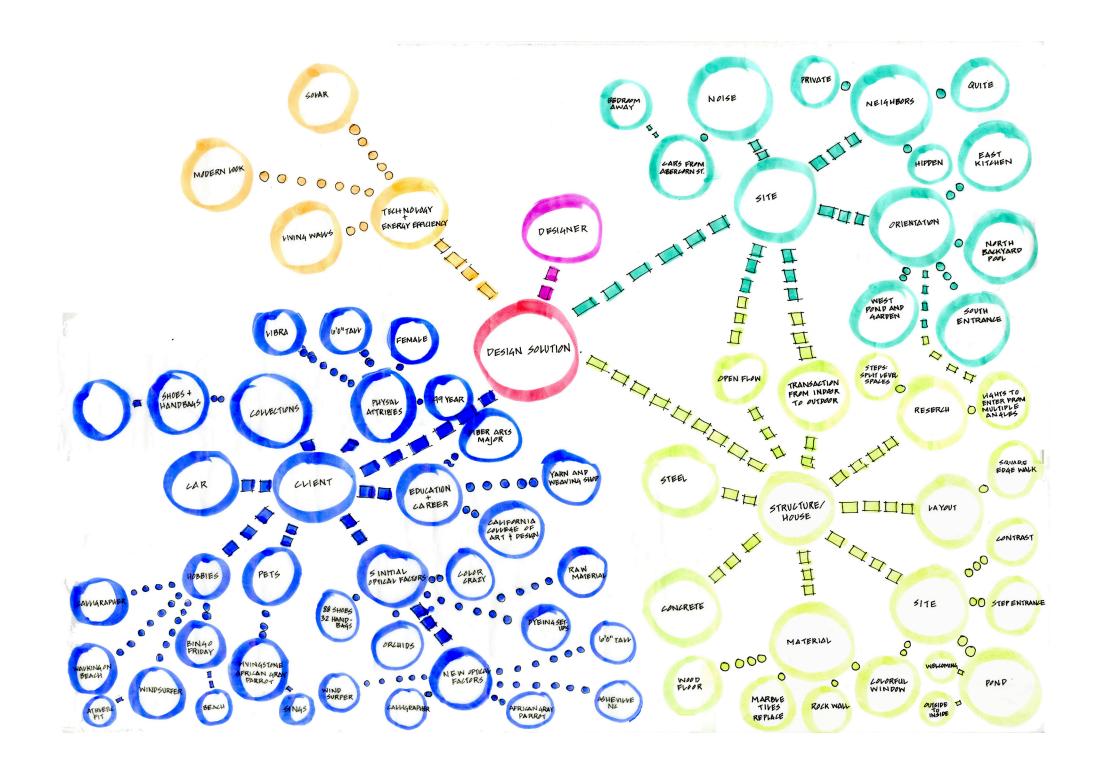

revents the noise from coming in the noise. The master bedroom is away from the on going traffic noise. The west side is the most sunniest but since its have a canopy of trees over the garden on the side of the house. The house is facing North side, so the entrance is in sun but the door is hidden under the roof.



The surrounding consist of many bus stops and its two blocks away from SCAD dorms which are off 63rd street.

## FIBER SITE VISITS











#### SCAD FIBER MAJOR BUILDING PEPE HALL

The fiber wall is a elegant piece of art work. It creates a grand entry and a focal point for the interior of the building.











#### SAVANNAH FIBER SHOPS FRAYED KNOT UNWIND

The way organizations of the material in shelves creates a more open environment to enjoy the space and fell loose.



A visual aid for planning out research, the environment, and ideas. This is a simple way of grouping and understanding the development of the design solution. The house has a lot of open space. The pond creates a hallway since it leads to the other side of the house. A connection is made by bringing the outside inside through the koi pond. The contrast that is created through the use of horizontal lines. The sense of mystery is created by not revealing the dinning room.

## CLIENT PROFILE

## IRIS SPENCER

She was born on September 27, 1967. She is 49 years old. Iris graduated from California College of Art and Crafts with a fiber arts major. Now she owns a yarn and weaving shop. Known for her unusual color combinations and "crazy" texture mixes. She has a huge collection of raw material