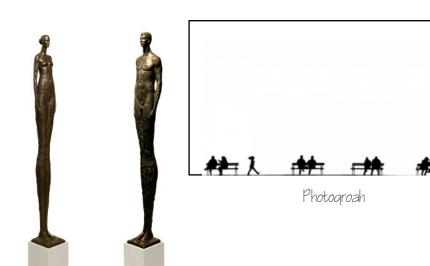

IRIS SPENCER: 32TH EAST 65TH STREET, SAVANNAH, GA NISHA PATEL | INDS 110 SECTION 02 | SPRING 2013 | BROOKS