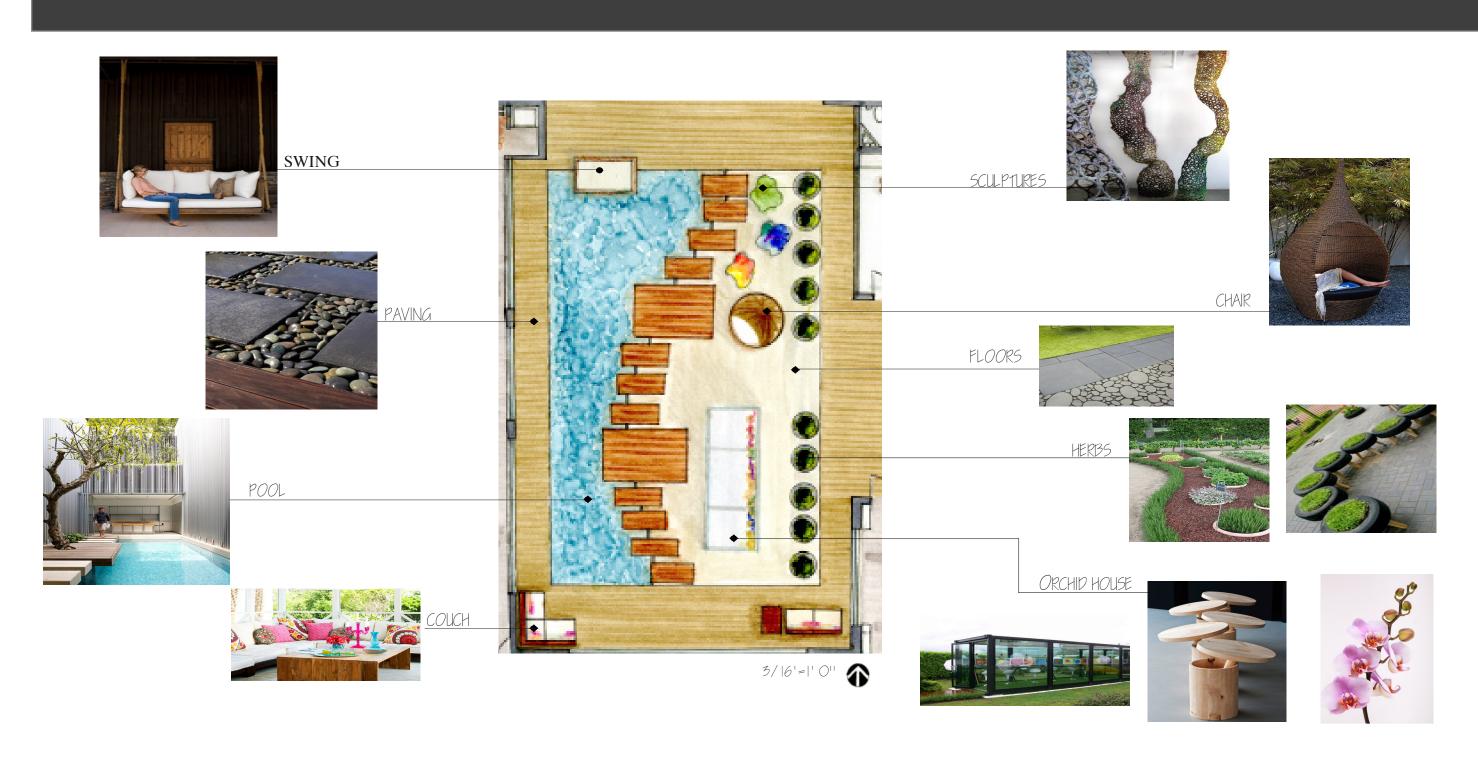

IRIS SPENCER: 32TH EAST 65TH STREET, SAVANNAH, GA NISHA PATEL | INDS 110 SECTION 02 | SPRING 2013 | BROOKS