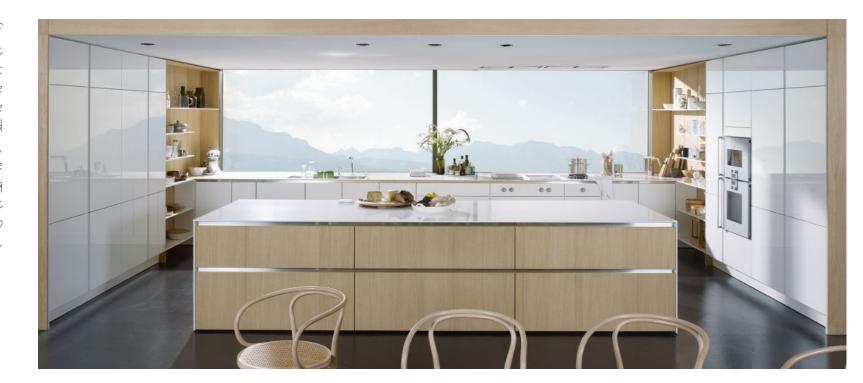

ore storage. Also it prevented the space from becoming wasted. The bar has open shelving to place the silverware so its easily assessable.

## KITCHEN SYSTEM

KITCHEN SPACE IS NOT ONLY A PLACE WHERE PERSONAL TASTE CAN BE CELEBRATED BUT ALSO WHERE DESIGN FITS TO THE CLIENT'S NEEDS.



SURFACES
STAINLESS STEEL



CABINETS

CRYTSAL WHITE HIGH GLOSS STONE BEECH MATT VENEER



The matte metal fronts with faceted border with a glossiness.

Provides different varieties of possibilities that will best fit the clients personality. Siematic shows their sense of love for detail on the design. The cabinets fused the edges and the surface material together, creating an impression of one massive structure. Occupying all the given space with best possible outcomes of how to substantially use the space.





## KITCHEN ELEMENTS

#### TALL CABINETS





#### BASE CABINETS





#### SHELVES



Blue cloud Onyx stone back lighted behind the shelves that come out to the windows. It creates an subtle accent wall for the kitchen from the heavily dark ultramarine stove.







## KITCHEN ELEMENTS

#### STOVE/OVEN



ELECTROLUX: THE MOLTENI RANGE COOKER

Professorional 120 Weight: 120 cm

Dimension: 70 cm

Height: 90 cm Weight: 380 kg 2 open burners with opaque, black enamelled cast iron pan

Gas hotplate Static gas oven

#### THE GALLEY SINK





THE GALLEY

Weight: 4'

One 14 1/2" Upper-Tier Cutting Board One 14 1/2" Lower-Tier cutting Board

One 14 1/2" Lower-Tier Platform with cutout

One II'' colander

One 12" Upper-Tier Drain Rack One 11" Stainless Bowl

## KITCHEN PERSPECTIVE



# COURTYARD