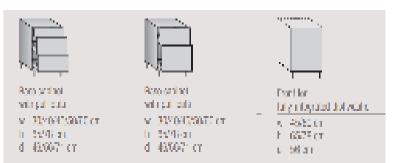

r has open shelving to place the silverware so its easily assessable.

## KITCHEN SYSTEM

KITCHEN SPACE IS NOT ONLY A PLACE WHERE PERSONAL TASTE CAN BE CELEBRATED BUT ALSO WHERE DESIGN FITS TO THE CLIENT'S NEEDS.



SURFACES
STAINLESS STEEL



CABINETS

CRYTSAL WHITE HIGH GLOSS STONE BEECH MATT VENEER



The matte metal fronts with faceted border with a glossiness.

Provides different varieties of possibilities that will best fit the clients personality. Siematic shows their sense of love for detail on the design. The cabinets fused the edges and the surface material together, creating an impression of one massive structure. Occupying all the given space with best possible outcomes of how to substantially use the space.





## KITCHEN ELEMENTS

#### TALL CABINETS





#### BASE CABINETS





#### SHELVES



Blue cloud Onyx stone back lighted behind the shelves that come out to the windows. It creates an subtle accent wall for the kitchen from the heavily dark ultramarine stove.







## KITCHEN ELEMENTS

#### STOVE/OVEN



ELECTROLUX: THE MOLTENI RANGE COOKER

Professorional 120 Weight: 120 cm

Dimension: 70 cm

Height: 90 cm Weight: 380 kg 2 open burners with opaque, black enamelled cast iron pan

Gas hotplate Static gas oven

#### THE GALLEY SINK





THE GALLEY

Weight: 4'

One 14 1/2" Upper-Tier Cutting Board One 14 1/2" Lower-Tier cutting Board

One 14 1/2" Lower-Tier Platform with cutout

One II'' colander

One 12" Upper-Tier Drain Rack One 11" Stainless Bowl

## KITCHEN PERSPECTIVE



# COURTYARD DESIGN

## PRELIMINARY COURTYARD SKETCH ONE



BUBBLE DIAGRAM SHOWING