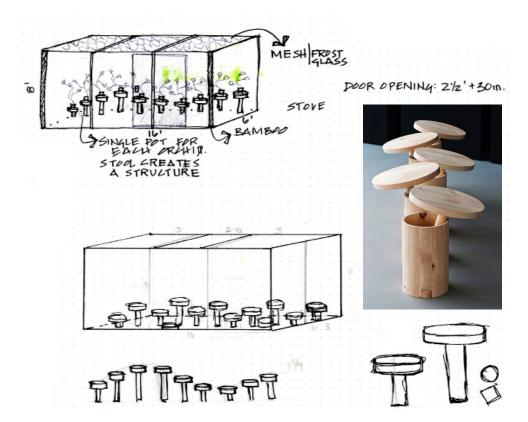

IRIS SPENCER: 32TH EAST 65TH STREET, SAVANNAH, GA NISHA PATEL | INDS 110 SECTION 02 | SPRING 2013 | BROOKS