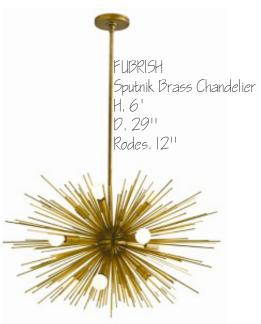

IRIS SPENCER: 32TH EAST 65TH STREET, SAVANNAH, GA NISHA PATEL | INDS 110 SECTION 02 | SPRING 2013 | BROOKS