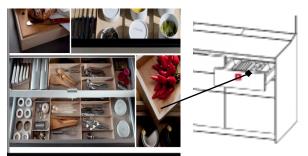

has open shelving to place the silverware so its easily assessable.

## KITCHEN SYSTEM

KITCHEN SPACE IS NOT ONLY A PLACE WHERE PERSONAL TASTE CAN BE CELEBRATED BUT ALSO WHERE DESIGN FITS TO THE CLIENT'S NEEDS.



SURFACES
STAINLESS STEEL



CABINETS

CRYTSAL WHITE HIGH GLOSS STONE BEECH MATT VENEER



The matte metal fronts with faceted border with a glossiness.

Provides different varieties of possibilities that will best fit the clients personality. Siematic shows their sense of love for detail on the design. The cabinets fused the edges and the surface material together, creating an impression of one massive structure. Occupying all the given space with best possible outcomes of how to substantially use the space.





## KITCHEN ELEMENTS

#### TALL CABINETS





#### BASE CABINETS





#### SHELVES



Blue cloud Onyx stone back lighted behind the shelves that come out to the windows. It creates an subtle accent wall for the kitchen from the heavily dark ultramarine stove.







## KITCHEN ELEMENTS

#### STOVE/OVEN



ELECTROLUX: THE MOLTENI RANGE COOKER

Professorional 120 Weight: 120 cm

Dimension: 70 cm

Height: 90 cm Weight: 380 kg 2 open burners with opaque, black enamelled cast iron pan

Gas hotplate Static gas oven

#### THE GALLEY SINK





THE GALLEY

Weight: 4'

One 14 1/2" Upper-Tier Cutting Board One 14 1/2" Lower-Tier cutting Board

One 14 1/2" Lower-Tier Platform with cutout

One II'' colander

One 12" Upper-Tier Drain Rack One 11" Stainless Bowl

## KITCHEN PERSPECTIVE



# COURTYARD DESIGN

## PRELIMINARY COURTYARD SKETCH ONE



BUBBLE DIAGRAM SHOWING T