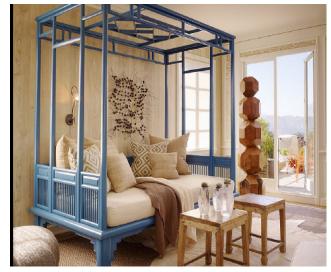

l element and provides a stool for the orchids.

#### HERB GARDEN



OREGANO



PARSLEY

ROSEMARY



SAGE



TARRAGON



THYME



FIBIR SCULPURE



MADE FROM COLORFULL WIRES.

## COURTYARD RENDERED PERSPECTIVE



## MASTER BEDROOM DESIGN



Two pull out cabinets for her shoes and handbag collection. Glass will be used for the front door so the unique collection can be seen.



Antique reproduction chair made through Zuniga Interiors.



3/16'-1' O"



Floating Toyo Platform Bed: Haiku Design H. 31'' W. 147'' W, Headboard 103''



Floating Square Table Lamp H. 20 1/2"



Princess Qevher Designed by Esti Bames. Hand-tufed. 10'X 8'



Julian Chichester Zebra Bench A 1950s inspired bench with a wood frame.

## GLEST BEDROOM DEISGN







Europa Rug Designed by Esti Bames, Hand-tuffed, 7' X8'









The Pattern on the right is the replacement for the exciting design behind the bookshelf.

Nana Ditzel's hanging egg chair.

# BATHROOM DESIGN

## PERLIMINARY BATHROOM LAYOUTS





#### MASTER BATHROOM SKETCHES

Taking the original given layout and changing it to fit the clients needs. Kept the sink, toilet area. In sketch 2 the walls are wood and the filling on the bottom is pebble creating a Zen atmosphere to the bathroom where iris can take a relaxing shower.



#### GUEST BATHROOM SKETCHES

The first initial sketch had a partition wall between the shower area and the sink and toilet area. The second sketch further experiments with the placement of things and the organization around the shower area.

#### FINAL MASTER BATHROOM DESIGN

A master bathroom where Iris Spencer can hav