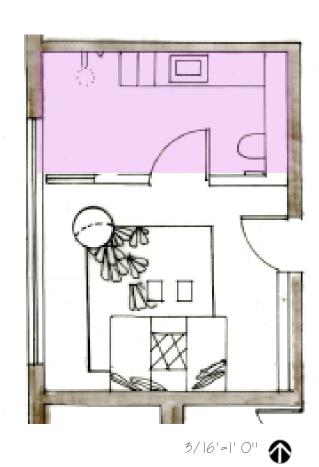

even the studio. Teh use of pebbles for the partition walls, teh shower has a metallic pebble flooring providing a soothing shower experience.



WALL

Pebbles on the floors of partition walls. Wall 2 is made out of stone like how in the picture on the right hand side.



indiana Buffstone sink with AXOR Starck Faucet

## PORCELANOSA<sup>®</sup>

Most of the products used in this bathroom is from Porcelanosa. They have new and innovated modern style appliances.





STANDING ALMOND TUB

#### SHOWER ELEMENTS







Pebbles-Metallic Glaze Porcelain Tile Mosaic



12" Rain Shoer



Frosted Glass

# BEDROOM DESIGN

## FINAL GUEST BATHROOM LAYOUT

A bathroom that reflects the bedroom design with the wood finish and the fiber designed engraving fro the shower glass wall visible in the bedroom.



Inspiration

the restroom.











SINK

## POWDER ROOM DEISGN









Porcelanosa Oxo: Wall tiles





# SOCIAL SPACE DESIGN

## SOCIAL SPACE INITIAL SELECTIONS



## FURNITURE AND ART WORK INITIAL IDEAS



The furniture and art pieces gatehred to create the social space a more inivating and welcoming vanue.



## SOCIAL SPACE LAYOUT

#### BAKER FURNITURE



Buble Drum H. 17" DIA, 15,875"



Athens Lounge Chair H. 29 3/4" W. 30 3/4" D. 33"

# 5/16'=1'

#### INSPIRATION



Causa Design Group
One of a kindsari fabrics that were
made into custom pillows and drapes.

The simple furniture with the contrast of the bronze from the fire place. With just the right amount of color with the pillows.

#### McGUIRE FURNITURE



Medium Round Cement Stool H. 18<sup>11</sup> D. 16<sup>11</sup>



F