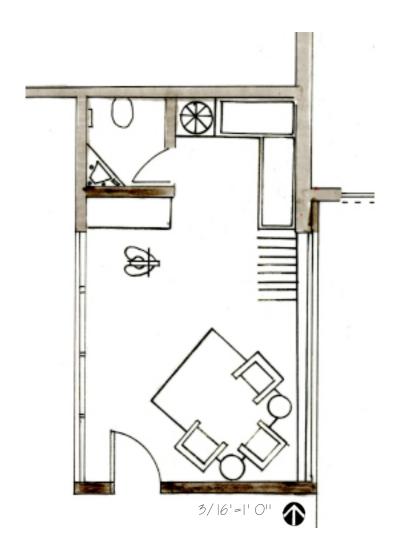

IRIS SPENCER: 32TH EAST 65TH STREET, SAVANNAH, GA NISHA PATEL | INDS 110 SECTION 02 | SPRING 2013 | BROOKS