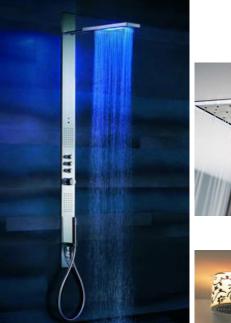

the shower area and the sink and toilet area. The second sketch further experiments with the placement of things and the organization around the shower area.

#### FINAL MASTER BATHROOM DESIGN

A master bathroom where Iris Spencer can have a zen atmopshere from her busy day at work or even the studio. Teh use of pebbles for the partition walls, teh shower has a metallic pebble flooring providing a soothing shower experience.



WALL

Pebbles on the floors of partition walls. Wall 2 is made out of stone like how in the picture on the right hand side.



indiana Buffstone sink with AXOR Starck Faucet

## PORCELANOSA<sup>®</sup>

Most of the products used in this bathroom is from Porcelanosa. They have new and innovated modern style appliances.





STANDING ALMOND TUB

#### SHOWER ELEMENTS







Pebbles-Metallic Glaze Porcelain Tile Mosaic



12" Rain Shoer



Frosted Glass

# BEDROOM DESIGN

## FINAL GUEST BATHROOM LAYOUT

A bathroom that reflects the bedroom design with the wood finish and the fiber designed engraving fro the shower glass wall visible in the bedroom.



Inspiration

the restroom.











SINK

## POWDER ROOM DEISGN









Porcelanosa Oxo: Wall tiles





# SOCIAL SPACE DESIGN

## SOCIAL SPACE INITIAL SELECTIONS



## FURNITURE AND ART WORK INITIAL IDEAS



The furniture and art pieces gatehred to create the social space a more inivating and welcoming vanue.



## SOCIAL SPACE LAYOUT

#### BAKER FURNITURE



Buble Drum H. 17" DIA, 15,875"



Athens Lounge Chair H. 29 3/4" W. 30 3/4" D. 33"

# 5/16'=1'

#### INSPIRATION



Causa Design Group
One of a ki