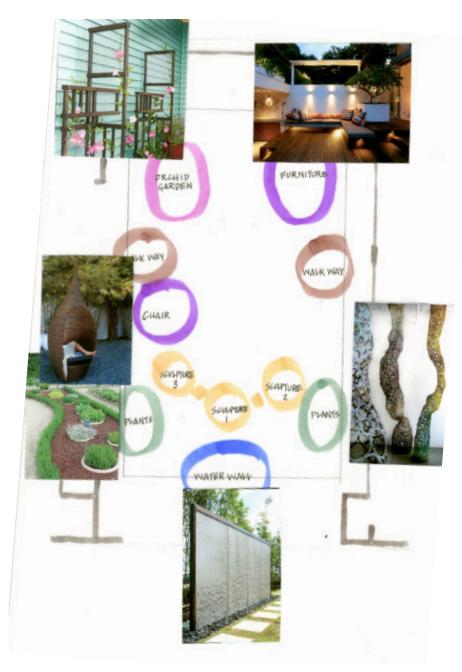

IRIS SPENCER: 32TH EAST 65TH STREET, SAVANNAH, GA NISHA PATEL | INDS 110 SECTION 02 | SPRING 2013 | BROOKS