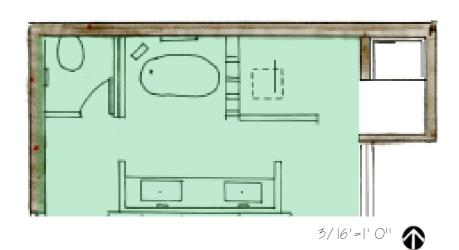

st initial sketch had a partition wall between the shower area and the sink and toilet area. The second sketch further experiments with the placement of things and the organization around the shower area.

#### FINAL MASTER BATHROOM DESIGN

A master bathroom where Iris Spencer can have a zen atmopshere from her busy day at work or even the studio. Teh use of pebbles for the partition walls, teh shower has a metallic pebble flooring providing a soothing shower experience.



WALL

Pebbles on the floors of partition walls. Wall 2 is made out of stone like how in the picture on the right hand side.



indiana Buffstone sink with AXOR Starck Faucet

## PORCELANOSA<sup>®</sup>

Most of the products used in this bathroom is from Porcelanosa. They have new and innovated modern style appliances.





STANDING ALMOND TUB

#### SHOWER ELEMENTS







Pebbles-Metallic Glaze Porcelain Tile Mosaic



12" Rain Shoer



Frosted Glass

# BEDROOM DESIGN

## FINAL GUEST BATHROOM LAYOUT

A bathroom that reflects the bedroom design with the wood finish and the fiber designed engraving fro the shower glass wall visible in the bedroom.



Inspiration

the restroom.











SINK

## POWDER ROOM DEISGN









Porcelanosa Oxo: Wall tiles





# SOCIAL SPACE DESIGN

## SOCIAL SPACE INITIAL SELECTIONS



## FURNITURE AND ART WORK INITIAL IDEAS



The furniture and art pieces gatehred to create the social space a more inivating and welcoming vanue.



## SOCIAL SPACE LAYOUT

#### BAKER FURNITURE



Buble Drum H. 17" DIA, 15,875"



Athens Lounge Chair H. 29 3/4" W. 30 3/4" D. 33"

# 5/16'=1'

###