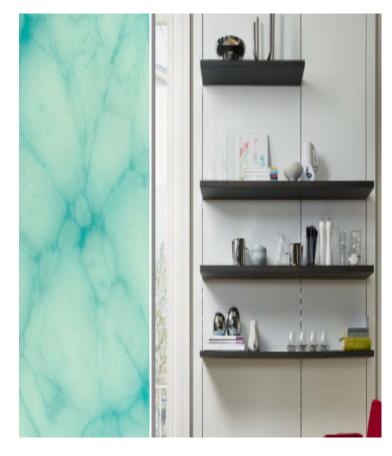

g to place the silverware so its easily assessable.

## KITCHEN SYSTEM

KITCHEN SPACE IS NOT ONLY A PLACE WHERE PERSONAL TASTE CAN BE CELEBRATED BUT ALSO WHERE DESIGN FITS TO THE CLIENT'S NEEDS.



SURFACES
STAINLESS STEEL



CABINETS

CRYTSAL WHITE HIGH GLOSS STONE BEECH MATT VENEER



The matte metal fronts with faceted border with a glossiness.

Provides different varieties of possibilities that will best fit the clients personality. Siematic shows their sense of love for detail on the design. The cabinets fused the edges and the surface material together, creating an impression of one massive structure. Occupying all the given space with best possible outcomes of how to substantially use the space.





## KITCHEN ELEMENTS

#### TALL CABINETS





#### BASE CABINETS





#### SHELVES



Blue cloud Onyx stone back lighted behind the shelves that come out to the windows. It creates an subtle accent wall for the kitchen from the heavily dark ultramarine stove.







## KITCHEN ELEMENTS

#### STOVE/OVEN



ELECTROLUX: THE MOLTENI RANGE COOKER

Professorional 120 Weight: 120 cm

Dimension: 70 cm

Height: 90 cm Weight: 380 kg 2 open burners with opaque, black enamelled cast iron pan

Gas hotplate Static gas oven

#### THE GALLEY SINK





THE GALLEY

Weight: 4'

One 14 1/2" Upper-Tier Cutting Board One 14 1/2" Lower-Tier cutting Board

One 14 1/2" Lower-Tier Platform with cutout

One II'' colander

One 12" Upper-Tier Drain Rack One 11" Stainless Bowl

## KITCHEN PERSPECTIVE



# COURTYARD DESIGN

## PRELIMINARY COURTYARD SKETCH ONE



BUBBLE DIAGRAM SHOWING THE ELEMENTS



C